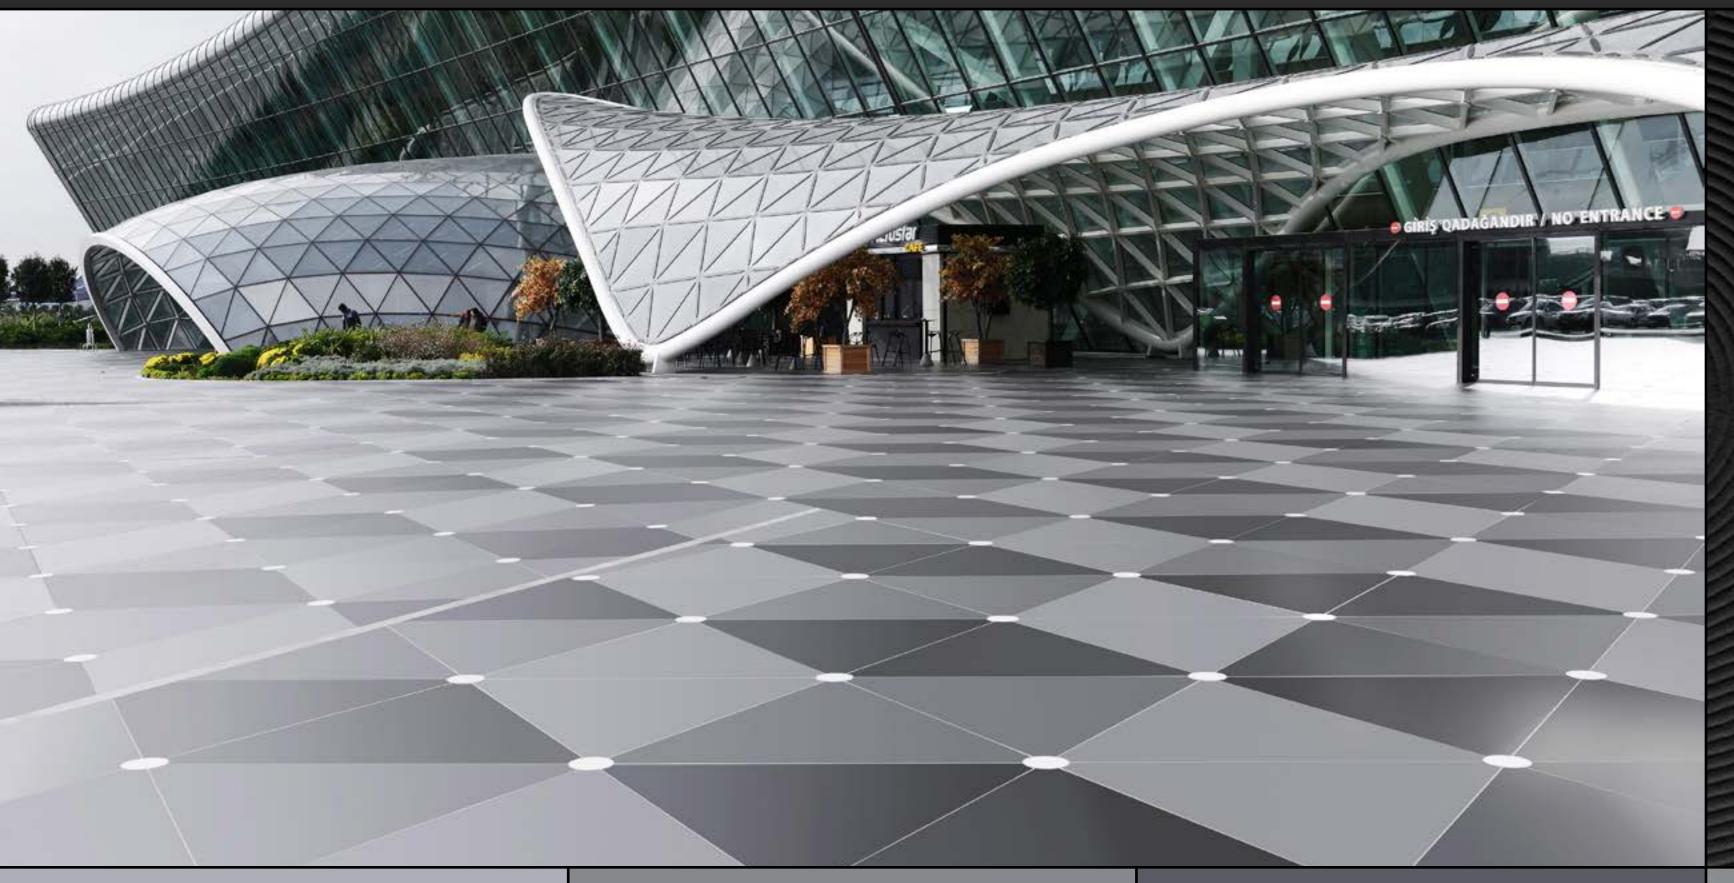

#### DEKTON D UNLIMITED Baku Airport

#### 3D flooring

The Baku airport captivates the traveller from the minute they enter, as they are greeted with extensive Dekton flooring, consisting of equilateral triangles of 1.5 metres side length, designed especially for the entrance. The chromatic variation in three shades of Sirius colour -specifically created for this design-, together with the geometric shapes, produce a striking 3D effect of raised cubes that is reflected in the window of the main entrance to the building.

**DEKTON ID UNLIMITED**CUSTOM GRAY 1

**DEKTON ID UNLIMITED**CUSTOM GRAY 2

**DEKTON ID UNLIMITED**CUSTOM GRAY 3

## From a sketch to reality

The aim of the project was to create, from three different shades, a grey colour that would blend in with the glass of the façade. Cosentino's R&D team successfully combined raw materials and specific pigments, thus achieving three well-defined colours that manage to create a unique visual effect.

Material

4300m2

Application

Flooring grades
in three shades
of Dekton
Sirius colour

Thickness

2cm