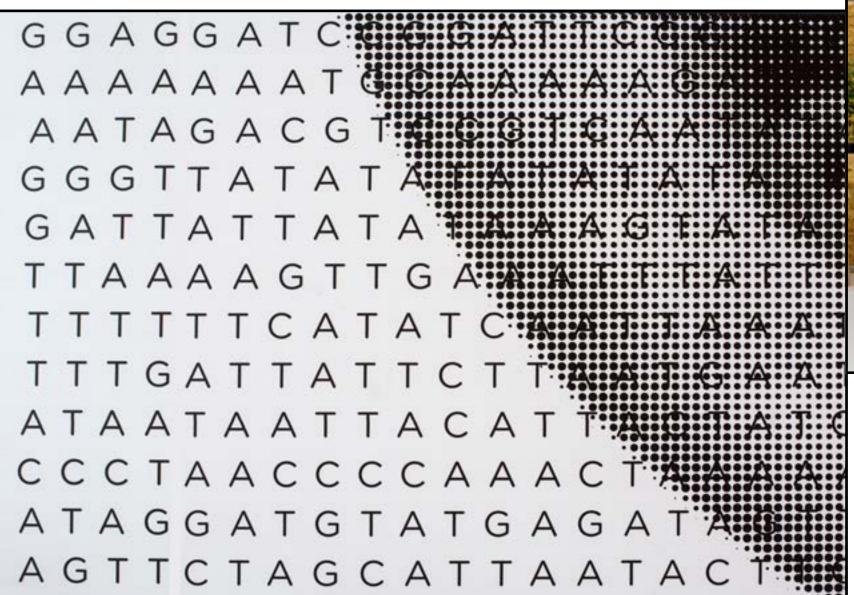

### Exclusive designs. No limits.

The Spanish Pavilion at the Milan Design Week Fair was a technical success thanks to the printing, on large format slabs, of a geometric figure with a specific visual made up of letters that seem to be moving.

## Image printing on large surfaces

In this project, you can see all the custom design possibilities that Dekton iD Pro offers: geometric patterns, letters, and images printed on large format slabs. These custom features create a stunning final design, such as the recreation of this tomato genome.