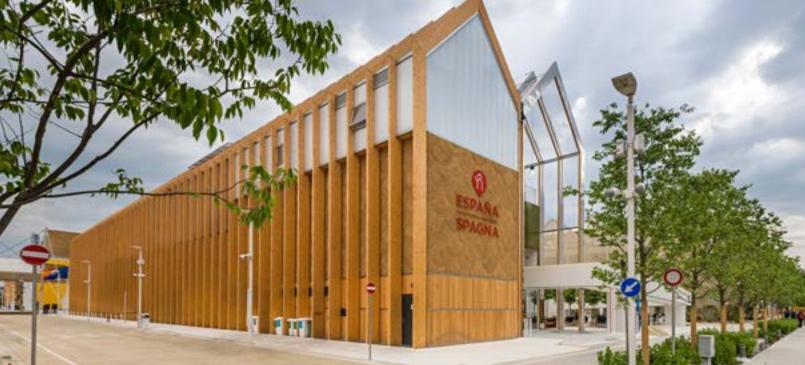

#### **DEKTON D** PRO Spanish Pavilion - Milan

**DEKTON ID** CUSTOM DESIGN

### Exclusive designs. No limits.

The Spanish Pavilion at the Milan Design Week Fair was a technical success thanks to the printing, on large format slabs, of a geometric figure with a specific visual made up of letters that seem to be moving.