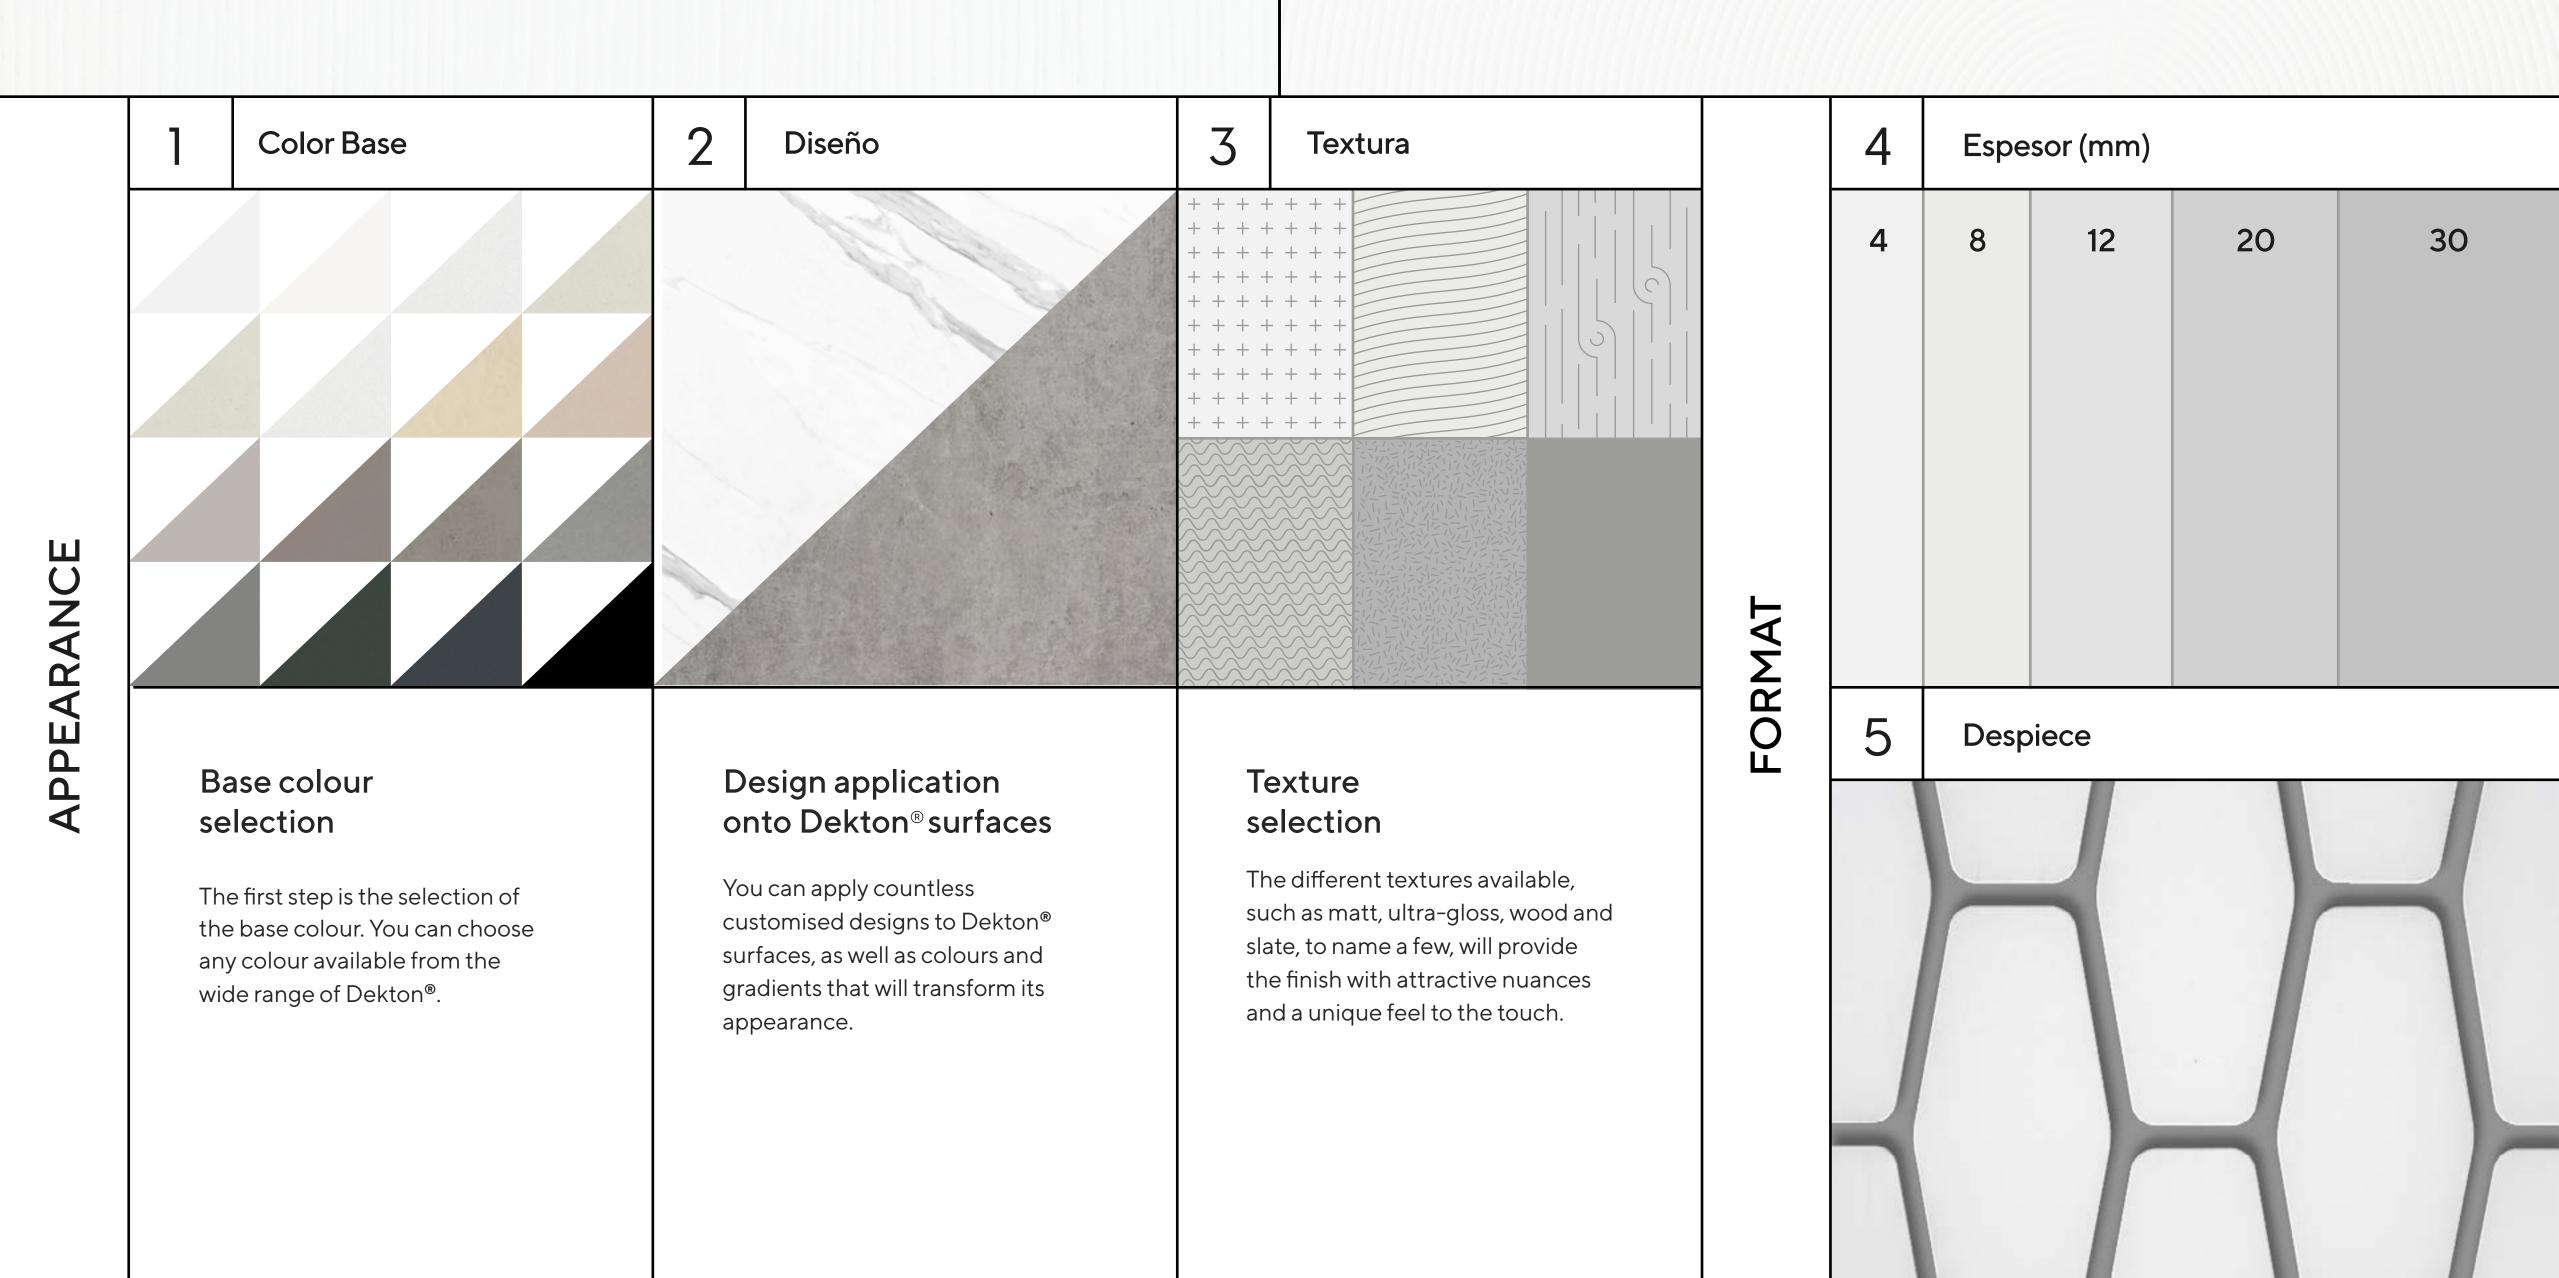

Thanks to Dekton iD Pro, you will have at your disposal the extensive Dekton® colours catalogue to start designing your own slab.

You can then customise its surface with a **specific design or grading**, as well as choose the thickness, cutting and texture that will give your project a unique finish.

The slab cutting is also customisable. Any cutting is possible, whatever size, thickness or shape your project requires.

| 1 Base Colour                                                                                                            | •         |       |       |        |        |  |
|--------------------------------------------------------------------------------------------------------------------------|-----------|-------|-------|--------|--------|--|
| The first step is the selection of the base colour.<br>You can choose any colour available from the Cosentino catalogue. |           |       |       | Uyuni  | Zenith |  |
|                                                                                                                          |           |       |       |        |        |  |
| Vienna                                                                                                                   | Aeris     | Edora | Qatar | Ventus | Galema |  |
|                                                                                                                          |           |       |       |        |        |  |
|                                                                                                                          |           |       |       |        |        |  |
| Strato                                                                                                                   | Manhattan | Blaze | Feroe | Baltic | Domoos |  |

#### 2 Designs

You can apply countless customised designs to Dekton® surfaces, as well as colours and gradients that will transform its appearance.

#### **3 Textures**

The different textures available, such as matt, ultra-gloss, wood and slate, to name a few, will provide the finish with attractive nuances and a unique feel to the touch.

#### 4 Thickness

While Dekton® standard thicknesses are 4, 8, 12, 20 and 30 mm, Dekton iD Pro allows to create specific thicknesses to suit each project's needs.