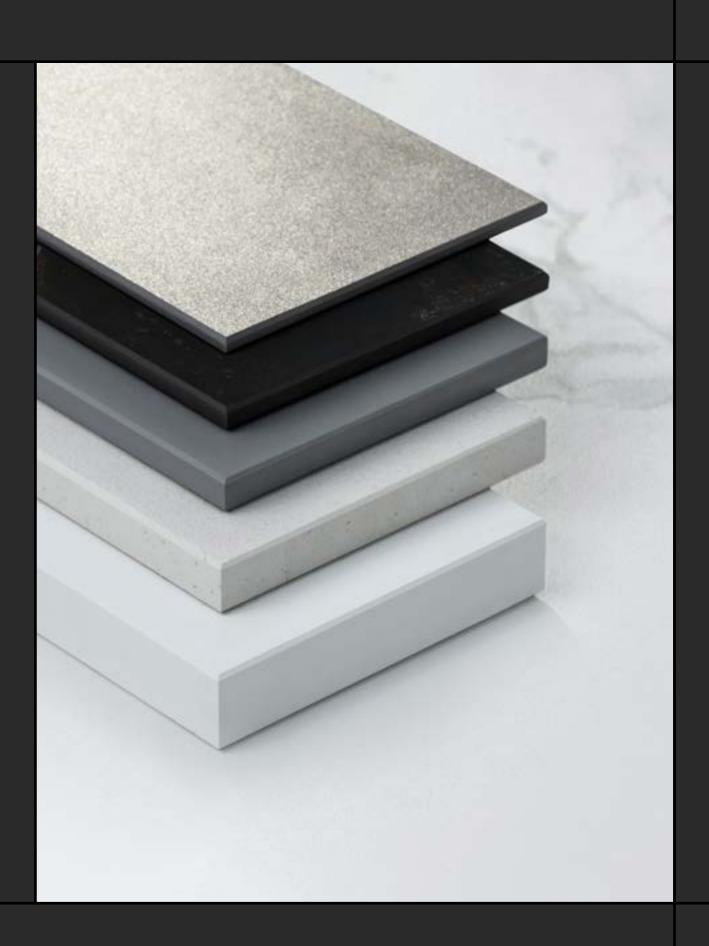

Thanks to Dekton iD Pro, you will have at your disposal the extensive Dekton® colours catalogue to start designing your own slab.

You can then customise its surface with a **specific design or grading**, as well as choose the thickness, cutting and texture that will give your project a unique finish.

The slab cutting is also customisable. Any cutting is possible, whatever size, thickness or shape your project requires.

| 1 Base Colour                                                                                                            | •         |       |       |        |        |  |
|--------------------------------------------------------------------------------------------------------------------------|-----------|-------|-------|--------|--------|--|
| The first step is the selection of the base colour.<br>You can choose any colour available from the Cosentino catalogue. |           |       |       | Uyuni  | Zenith |  |
|                                                                                                                          |           |       |       |        |        |  |
| Vienna                                                                                                                   | Aeris     | Edora | Qatar | Ventus | Galema |  |
|                                                                                                                          |           |       |       |        |        |  |
|                                                                                                                          |           |       |       |        |        |  |
| Strato                                                                                                                   | Manhattan | Blaze | Feroe | Baltic | Domoos |  |