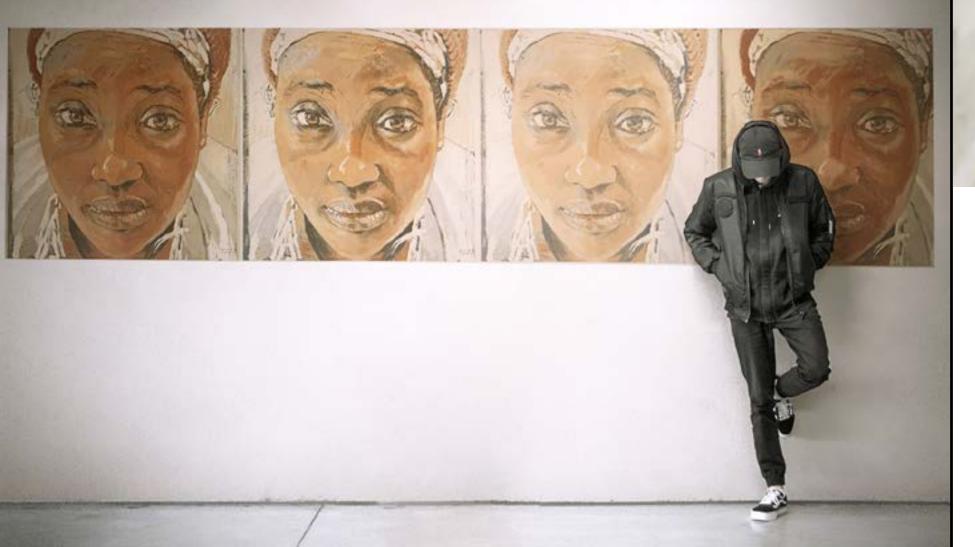

#### **DEKTON D** PRO Brussels Underground

## The art of customised printing

Customised printing is much more than geometric patterns, letters or abstract images. With Dekton iD Pro it is possible to print almost any drawing or photo. Dekton® made art.

#### **DEKTON ID** CUSTOM DESIGN

#### Surprising realism

The aim of Brussels Underground project was to print a work of art on Dekton® large surfaces. Thanks to Dekton iD Pro technology and printing, a well-defined, high-quality image, capable of captivating the traveller, was achieved.