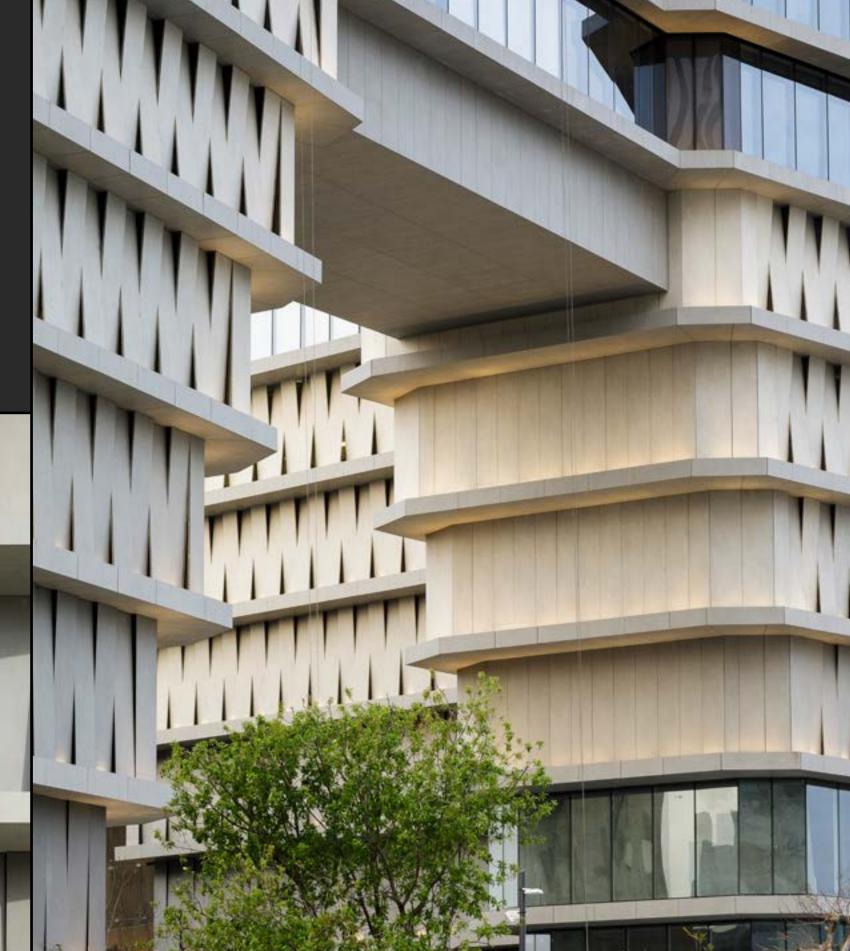

## Large format design possibilities

Large-format Dekton® panels were used to give visual continuity to the building. In addition, the installation of Dekton® panels had to be done in a very specific way: angled in a criss-cross pattern, creating a ventilated façade, unique in the world.

Material 2.601 m<sup>2</sup> Dekton iD **Façade**DKT installation
system

Thickness 1.2 cm