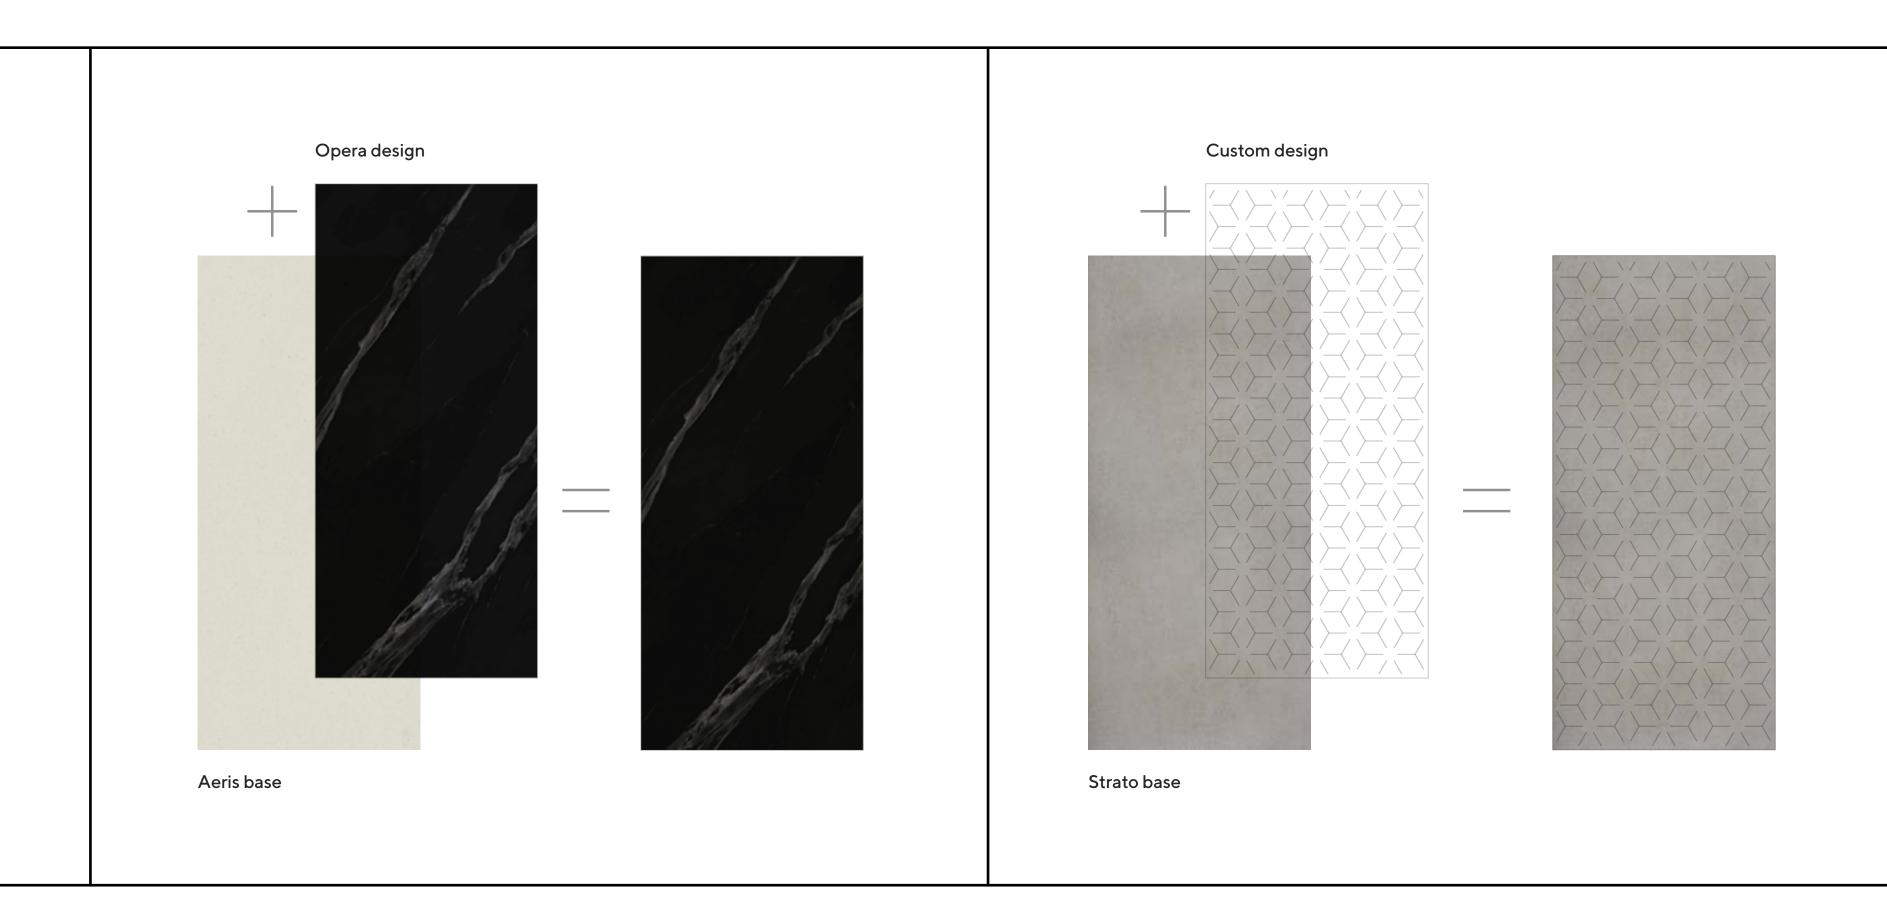

#### 1 Base Colour

The customer sends the Dekton iD team his/her initial idea: it can be a colour, either from Cosentino's catalogue or any other colour reference, orthe image or photo that sparked the customer's inspiration.

From that moment, the Dekton iD team will perform a series of tests to achieve the desired colour. Meanwhile, the customer will be **receiving samples** and can adapt the product to his/her preferences.

#### 2 Design

You can apply countless customised designs to Dekton® surfaces, as well as colours and gradients that will transform its appearance.