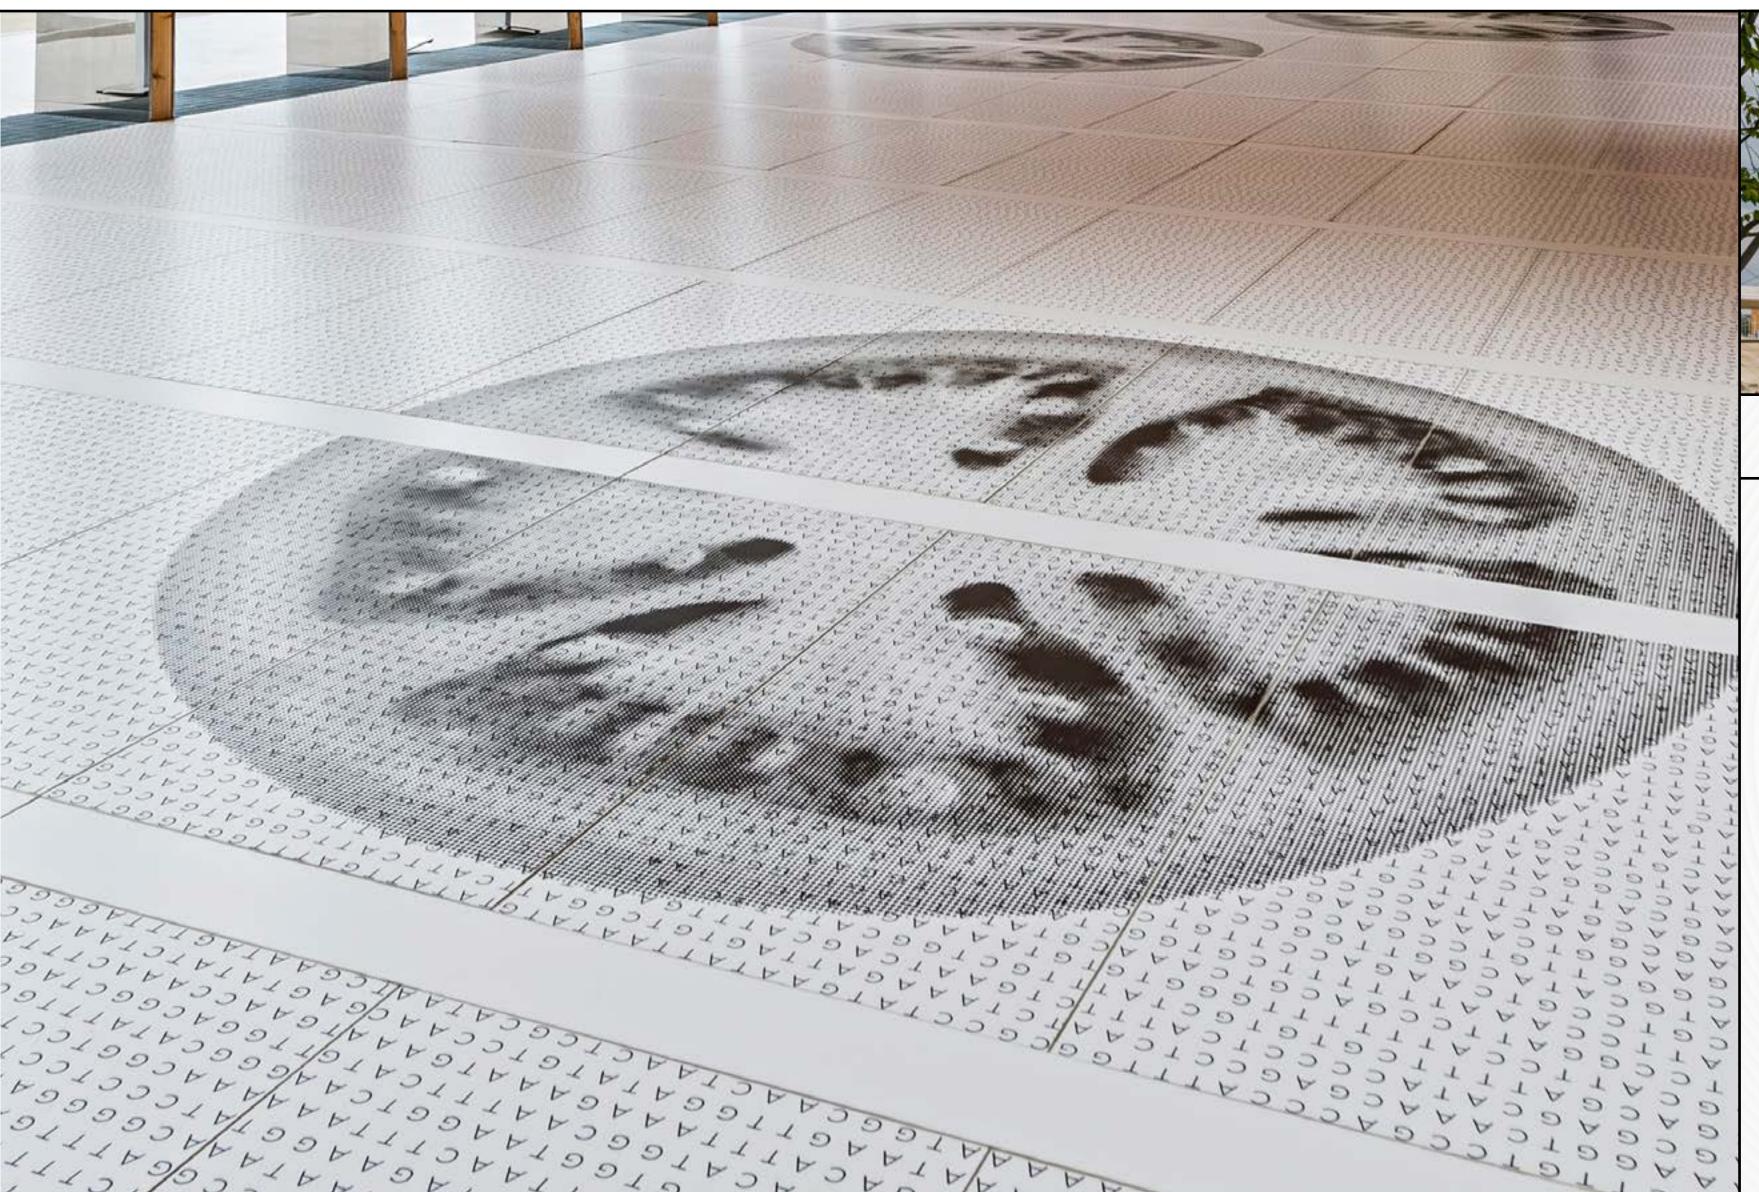

### Exclusive designs. No limits.

The Spanish Pavilion at the Milan Design Week Fair was a technical success thanks to the printing, on large format slabs, of a geometric figure with a specific visual made up of letters that seem to be moving.

## Image printing on large surfaces

In this project, you can see all the custom design possibilities that Dekton iD Pro offers: geometric patterns, letters, and images printed on large format slabs. These custom features create a stunning final design, such as the recreation of this tomato genome.

#### Material

760m2 Dekton iD

#### **Application**

Flooring with 6 customised cuttings

#### **Thickness**

2 cm