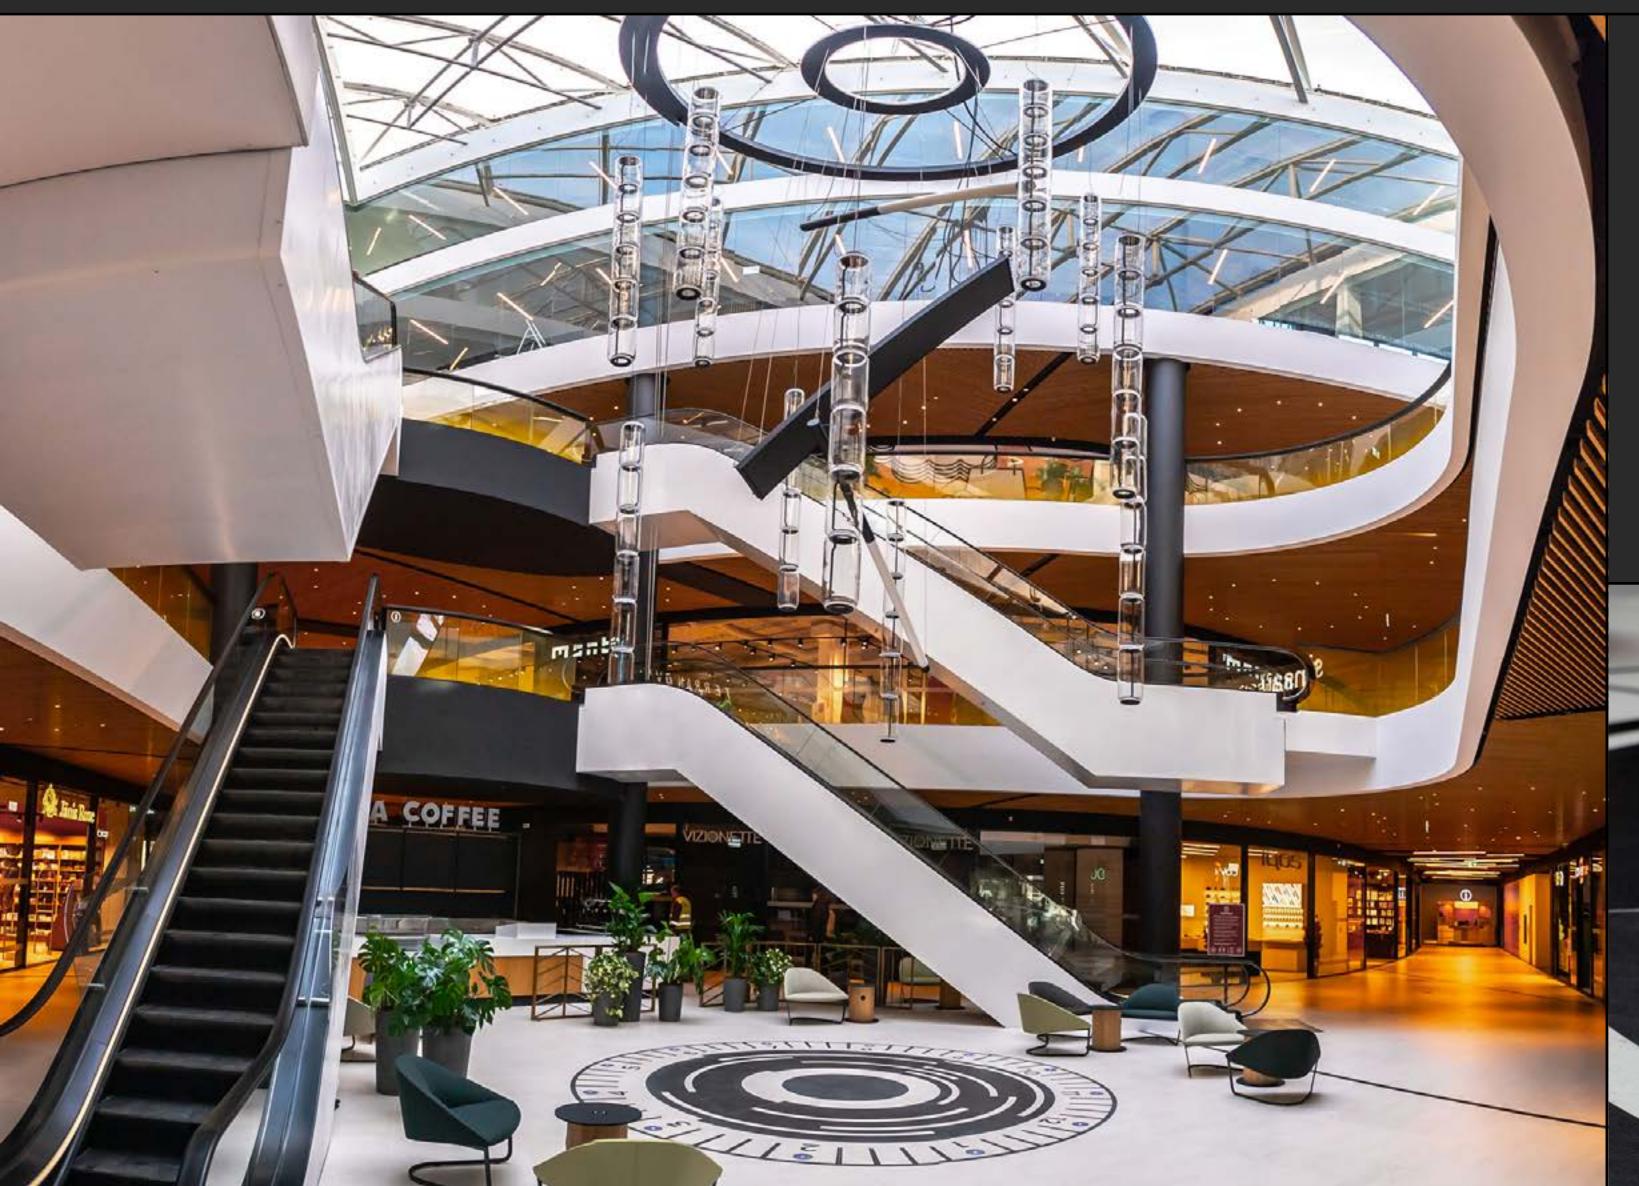

## Case Study Centro Comercial Origo by Gudmundsson Arkitektur AB

### Projects that fit like a puzzle

Origo Shopping Centre, in Latvia, has recently been refurbished with a new, avant-garde design.

The main visual attraction of the new facilities lies in the clock embedded in the flooring of one of its central squares. Customised pieces fitted together like a puzzle and create a high-impact visual sensation from Sirius and Danae colours.