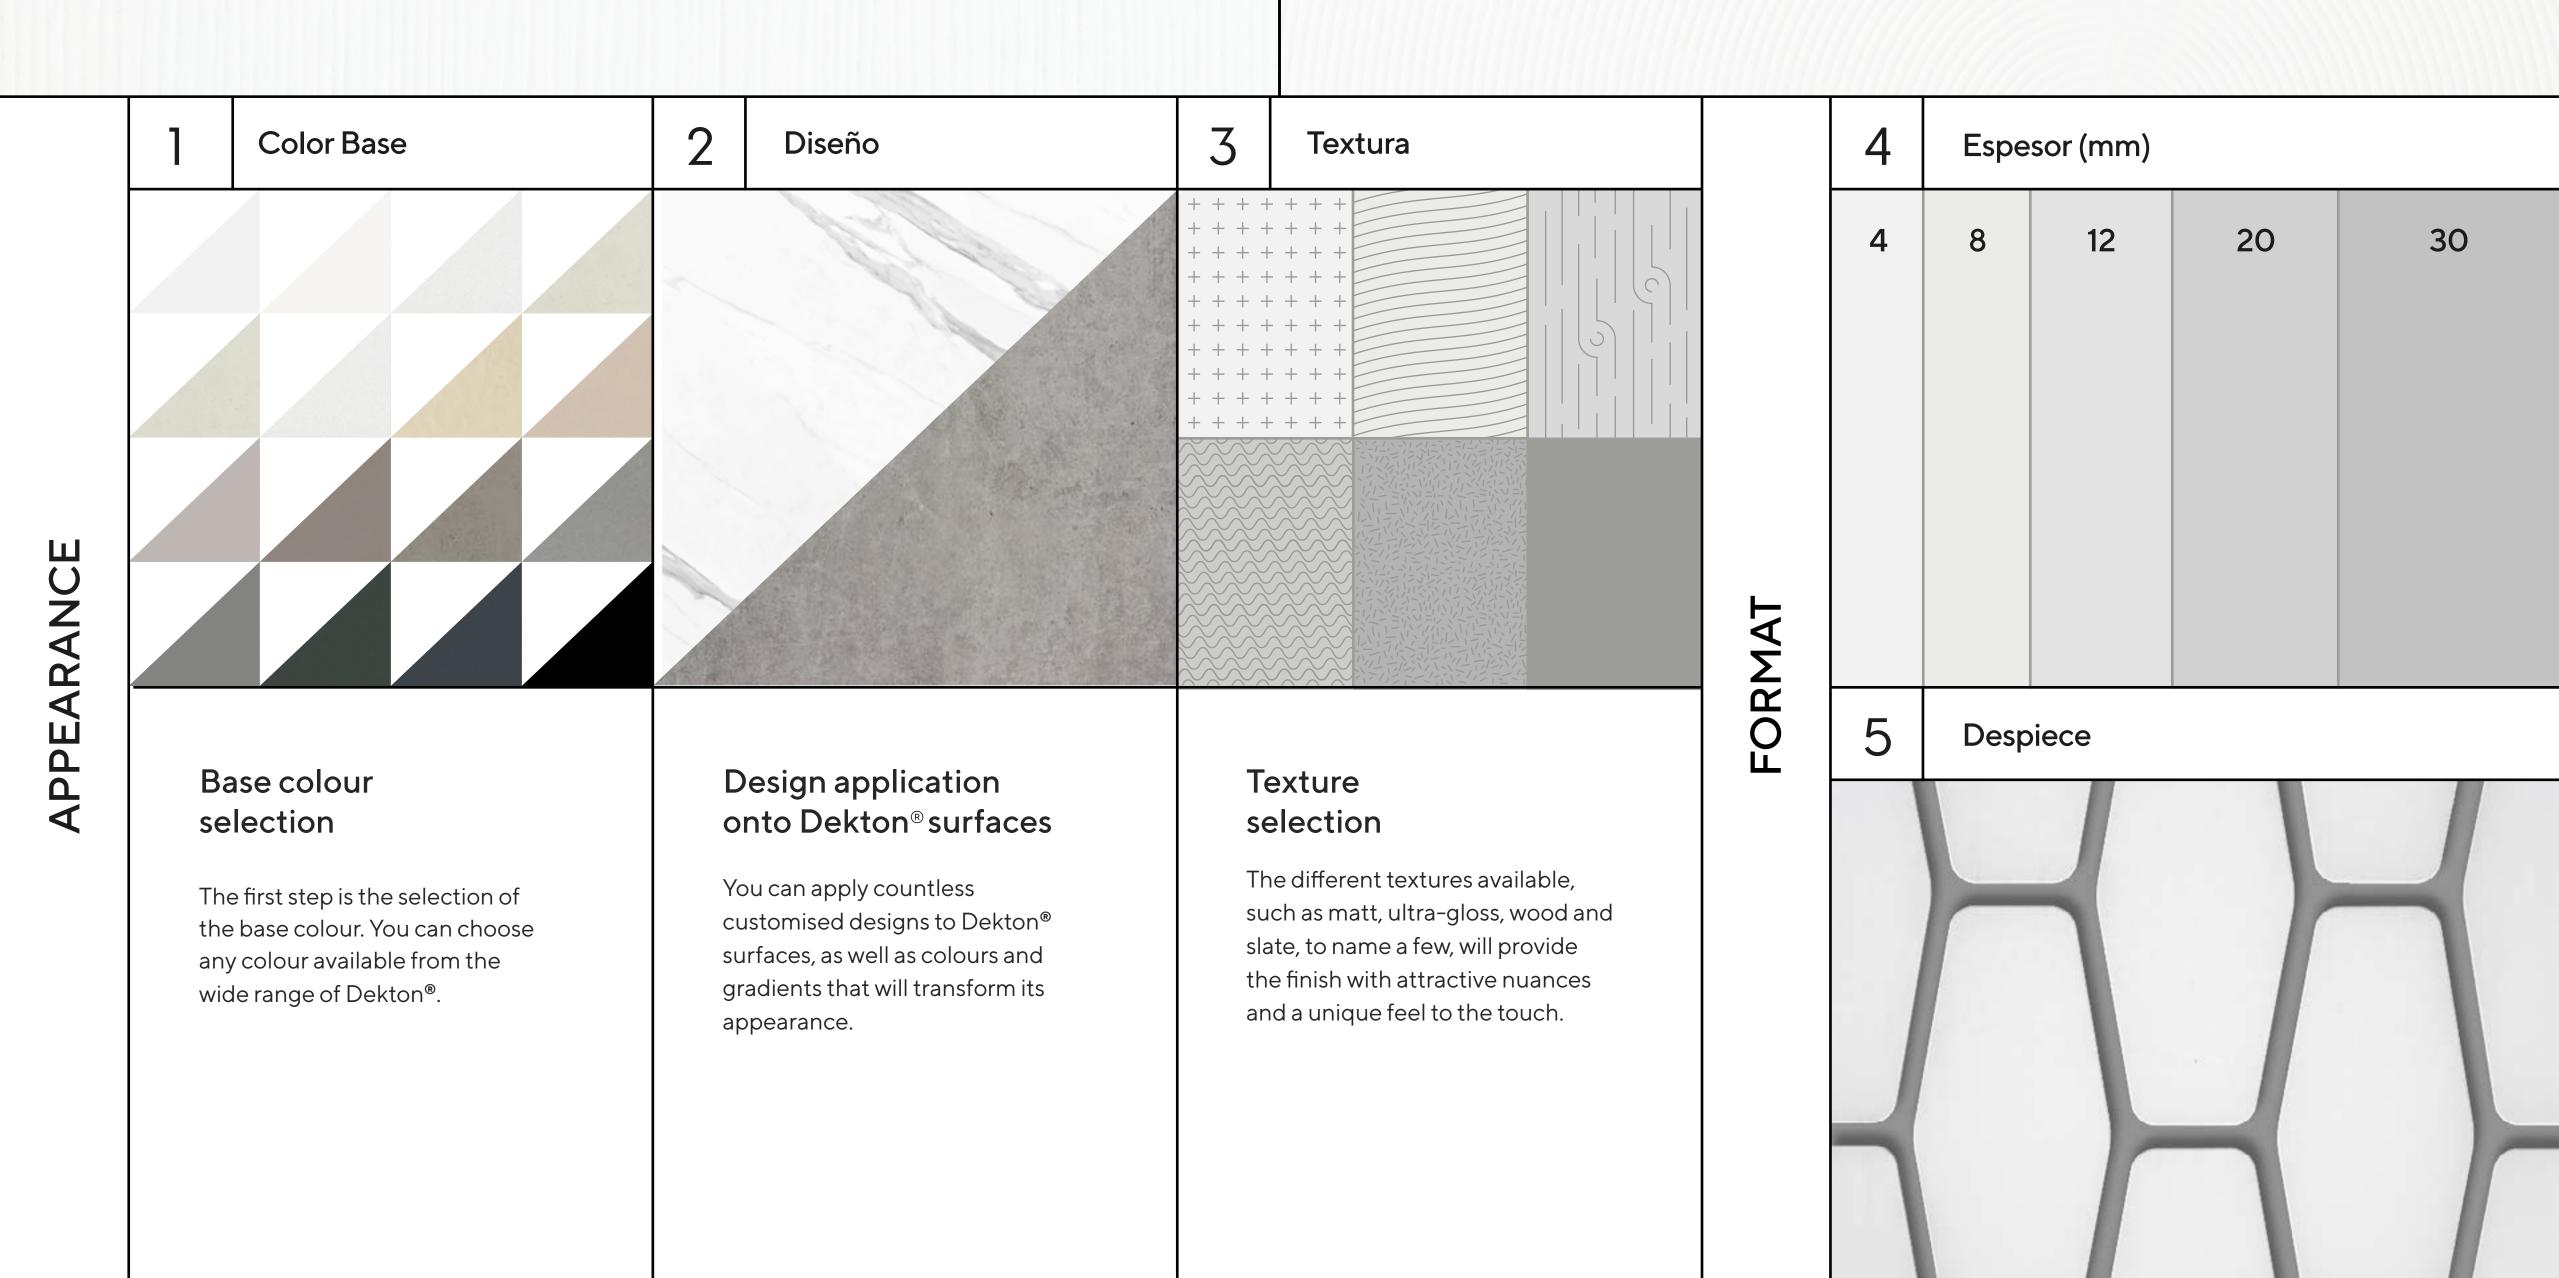

Thanks to Dekton iD Pro, you will have at your disposal the extensive Dekton® colours catalogue to start designing your own slab.

You can then customise its surface with a **specific design or grading**, as well as choose the thickness, cutting and texture that will give your project a unique finish.

The slab cutting is also customisable. Any cutting is possible, whatever size, thickness or shape your project requires.

| 1 Base Colour                                                                                                            | •         |       |       |        |        |  |
|--------------------------------------------------------------------------------------------------------------------------|-----------|-------|-------|--------|--------|--|
| The first step is the selection of the base colour.<br>You can choose any colour available from the Cosentino catalogue. |           |       |       | Uyuni  | Zenith |  |
|                                                                                                                          |           |       |       |        |        |  |
| Vienna                                                                                                                   | Aeris     | Edora | Qatar | Ventus | Galema |  |
|                                                                                                                          |           |       |       |        |        |  |
|                                                                                                                          |           |       |       |        |        |  |
| Strato                                                                                                                   | Manhattan | Blaze | Feroe | Baltic | Domoos |  |

#### 2 Designs

You can apply countless customised designs to Dekton® surfaces, as well as colours and gradients that will transform its appearance.

#### **3 Textures**

The different textures available, such as matt, ultra-gloss, wood and slate, to name a few, will provide the finish with attractive nuances and a unique feel to the touch.

#### 4 Thickness

While Dekton® standard thicknesses are 4, 8, 12, 20 and 30 mm, Dekton iD Pro allows to create specific thicknesses to suit each project's needs.

#### 5 Cutting

Dekton® large format slabs can be cut to size, regardless of the shape.