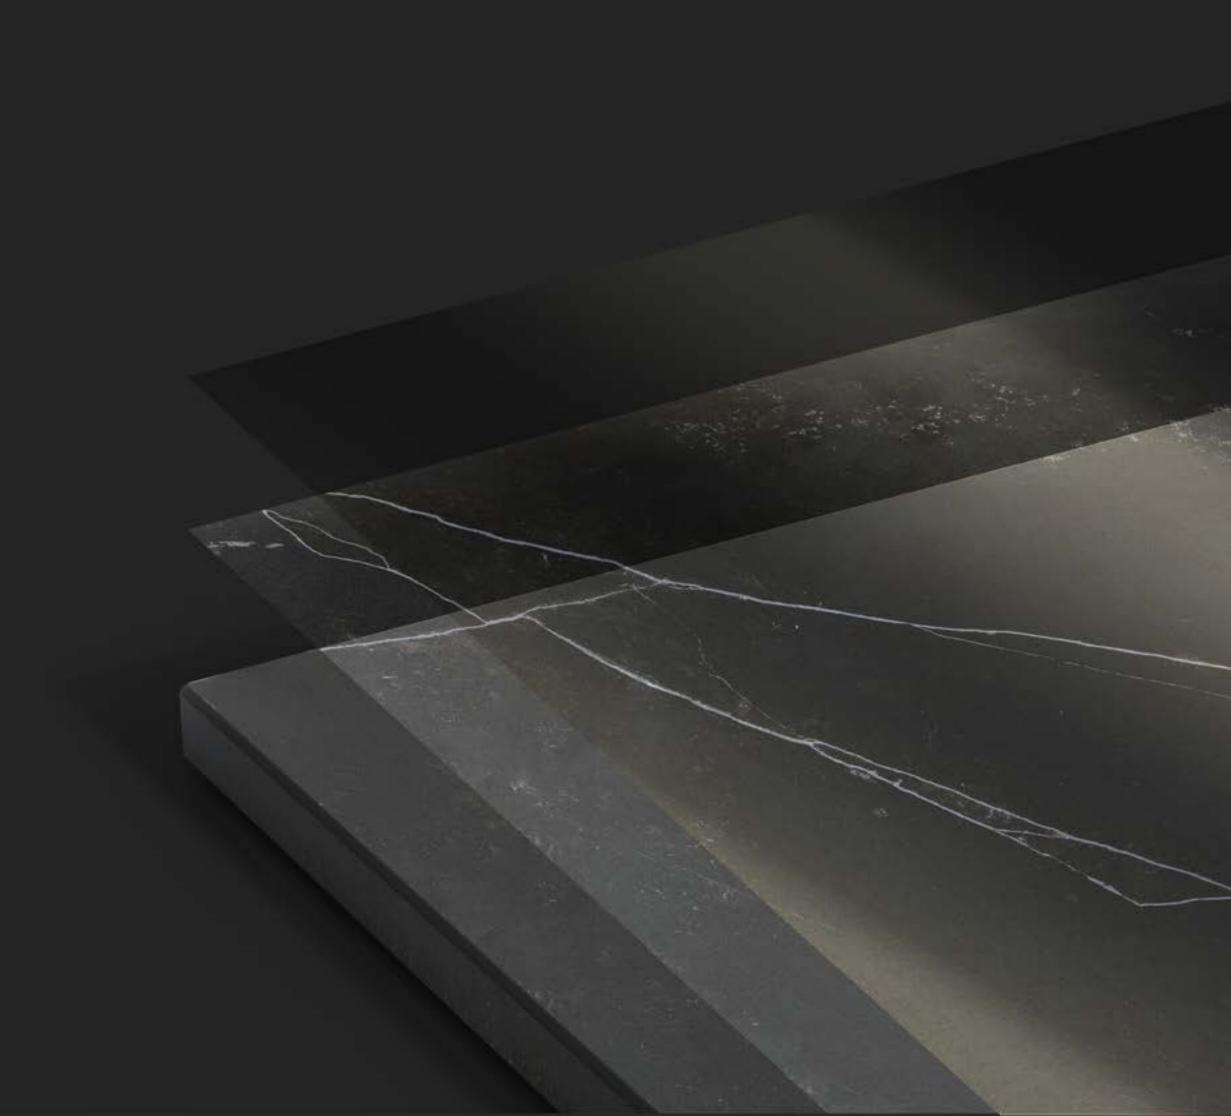

Thanks to Dekton iD Pro, you will have at your disposal the extensive Dekton® colours catalogue to start designing your own slab.

You can then customise its surface with a **specific design or grading**, as well as choose the thickness, cutting and texture that will give your project a unique finish.

The slab cutting is also customisable. Any cutting is possible, whatever size, thickness or shape your project requires.

| 1 Base Colour                                                                                                            | •         |       |       |        |        |  |
|--------------------------------------------------------------------------------------------------------------------------|-----------|-------|-------|--------|--------|--|
| The first step is the selection of the base colour.<br>You can choose any colour available from the Cosentino catalogue. |           |       |       | Uyuni  | Zenith |  |
|                                                                                                                          |           |       |       |        |        |  |
| Vienna                                                                                                                   | Aeris     | Edora | Qatar | Ventus | Galema |  |
|                                                                                                                          |           |       |       |        |        |  |
|                                                                                                                          |           |       |       |        |        |  |
| Strato                                                                                                                   | Manhattan | Blaze | Feroe | Baltic | Domoos |  |