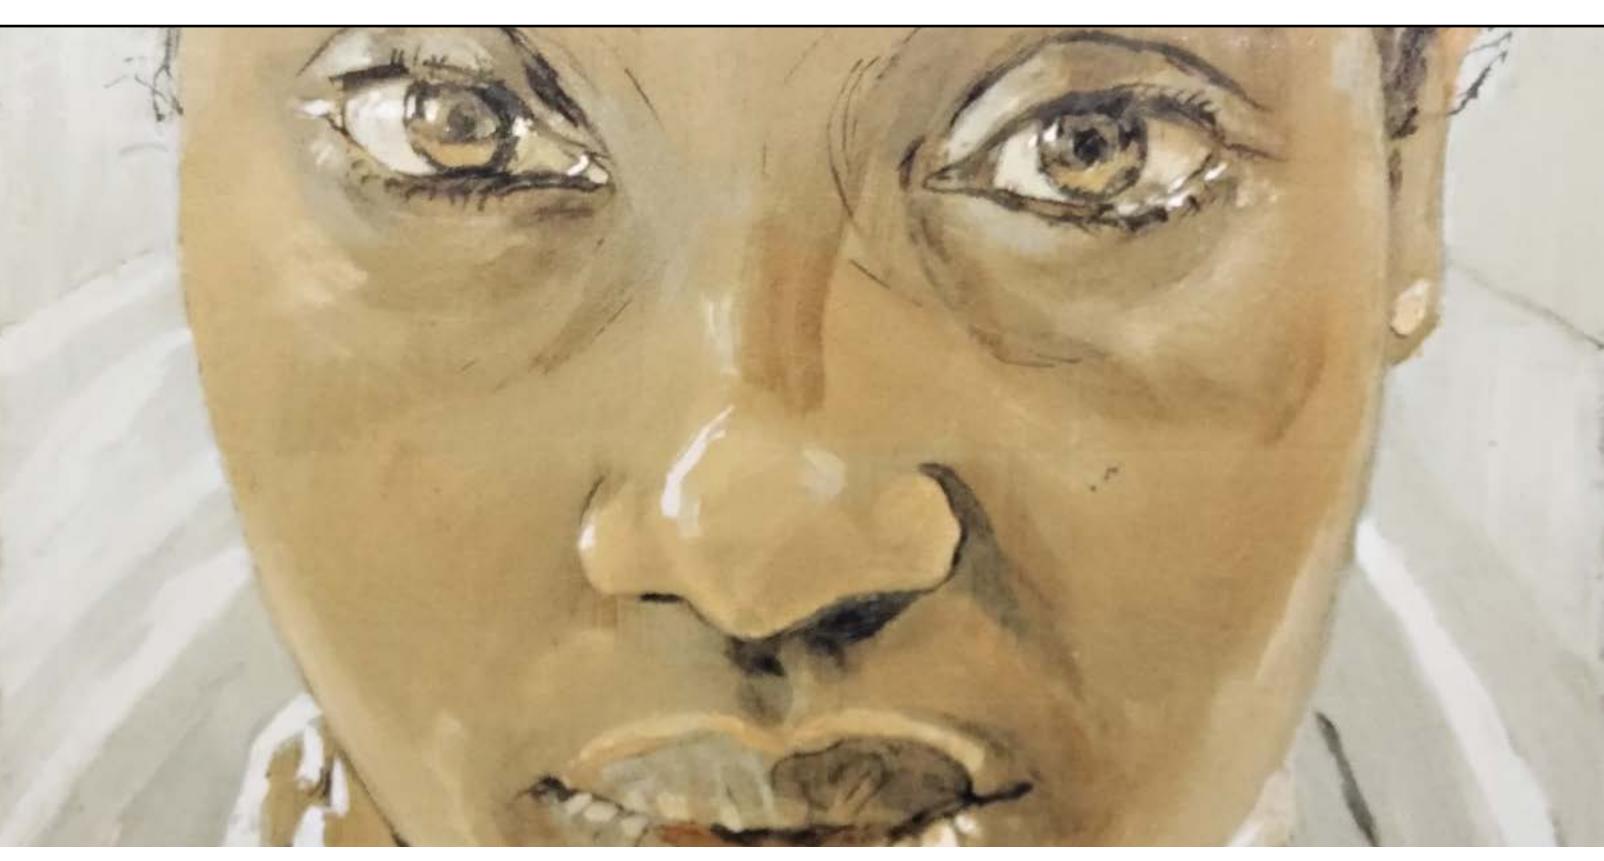

## The art of customised printing

Customised printing is much more than geometric patterns, letters or abstract images. With Dekton iD Pro it is possible to print almost any drawing or photo. Dekton® made art.

#### Surprising realism

The aim of Brussels Underground project was to print a work of art on Dekton® large surfaces. Thanks to Dekton iD Pro technology and printing, a well-defined, high-quality image, capable of captivating the traveller, was achieved.