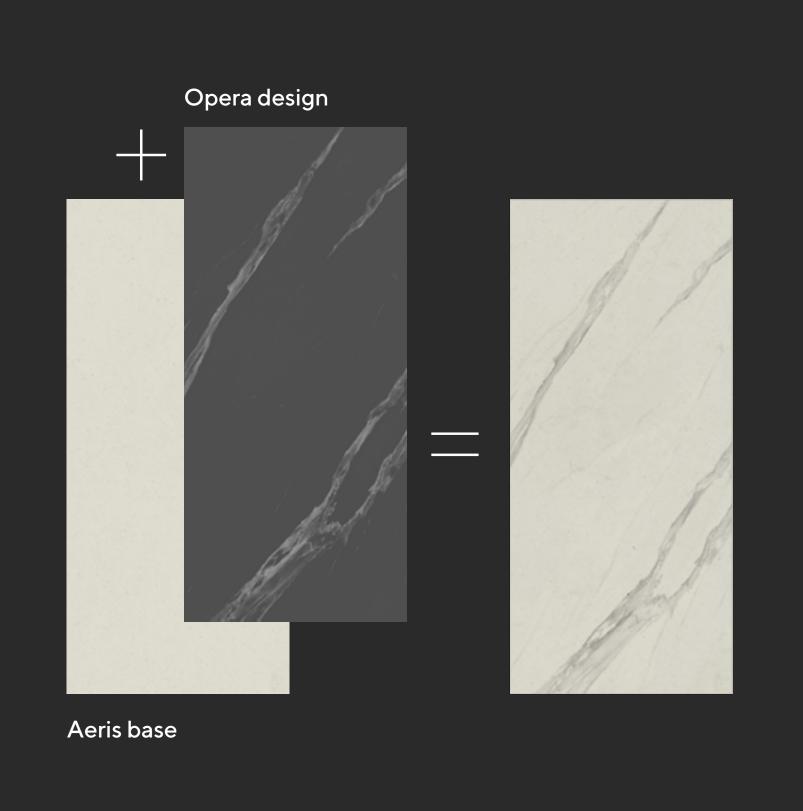

#### 2 Designs

You can apply countless customised designs to Dekton® surfaces, as well as colours and gradients that will transform its appearance.

#### 2 Design

You can apply countless customised designs to Dekton® surfaces, as well as colours and gradients that will transform its appearance.