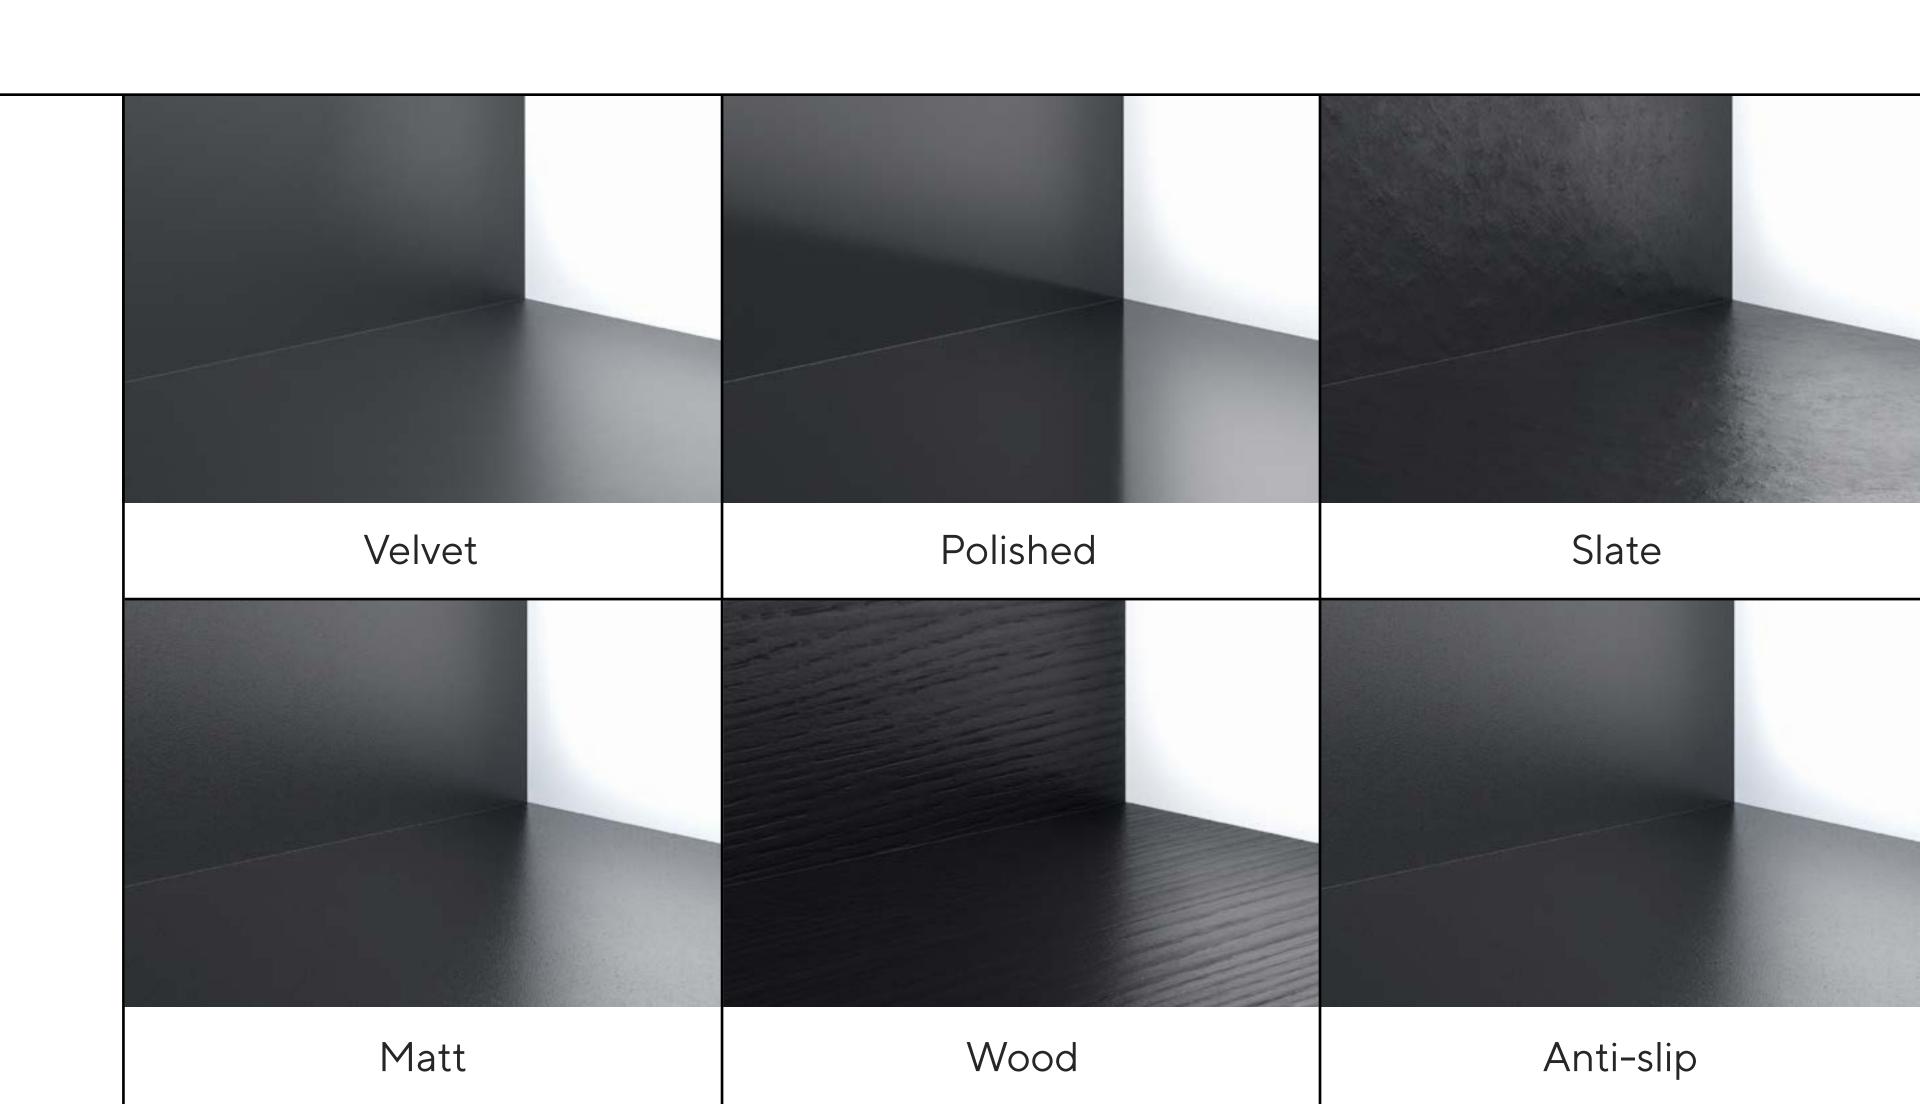

#### **3 Textures**

The different textures available, such as matt, ultra-gloss, wood and slate, to name a few, will provide the finish with attractive nuances and a unique feel to the touch.

#### 3 Textures

The different textures available, such as matt, ultra-gloss, wood and slate, to name a few, will provide the finish with attractive nuances and a unique feel to the touch.