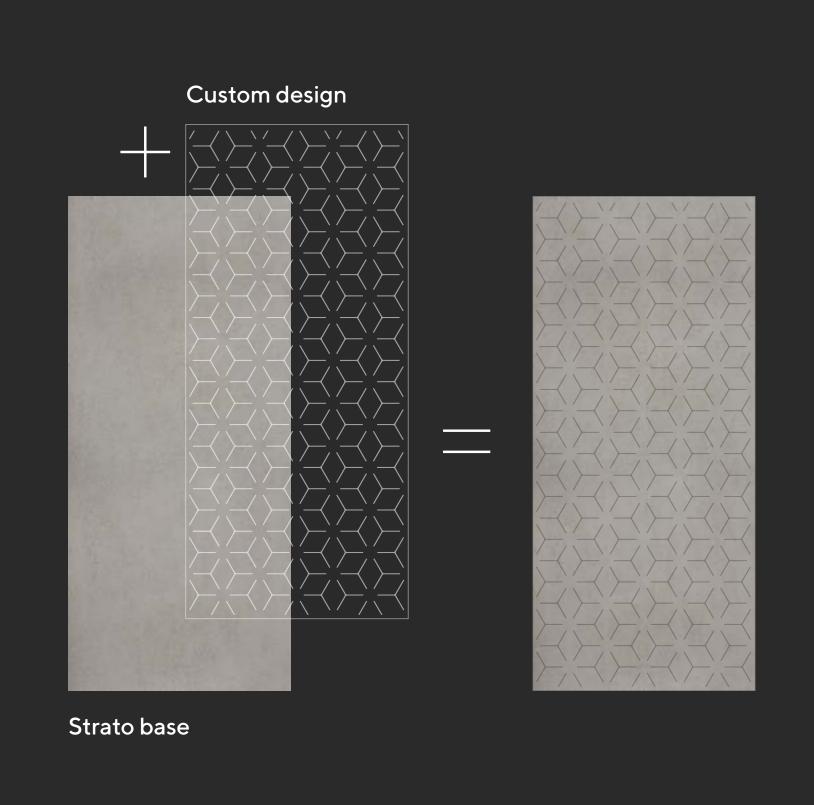

#### 2 Designs

You can apply countless customised designs to Dekton® surfaces, as well as colours and gradients that will transform its appearance.

#### 2 Design

You can apply countless customised designs to Dekton® surfaces, as well as colours and gradients that will transform its appearance.