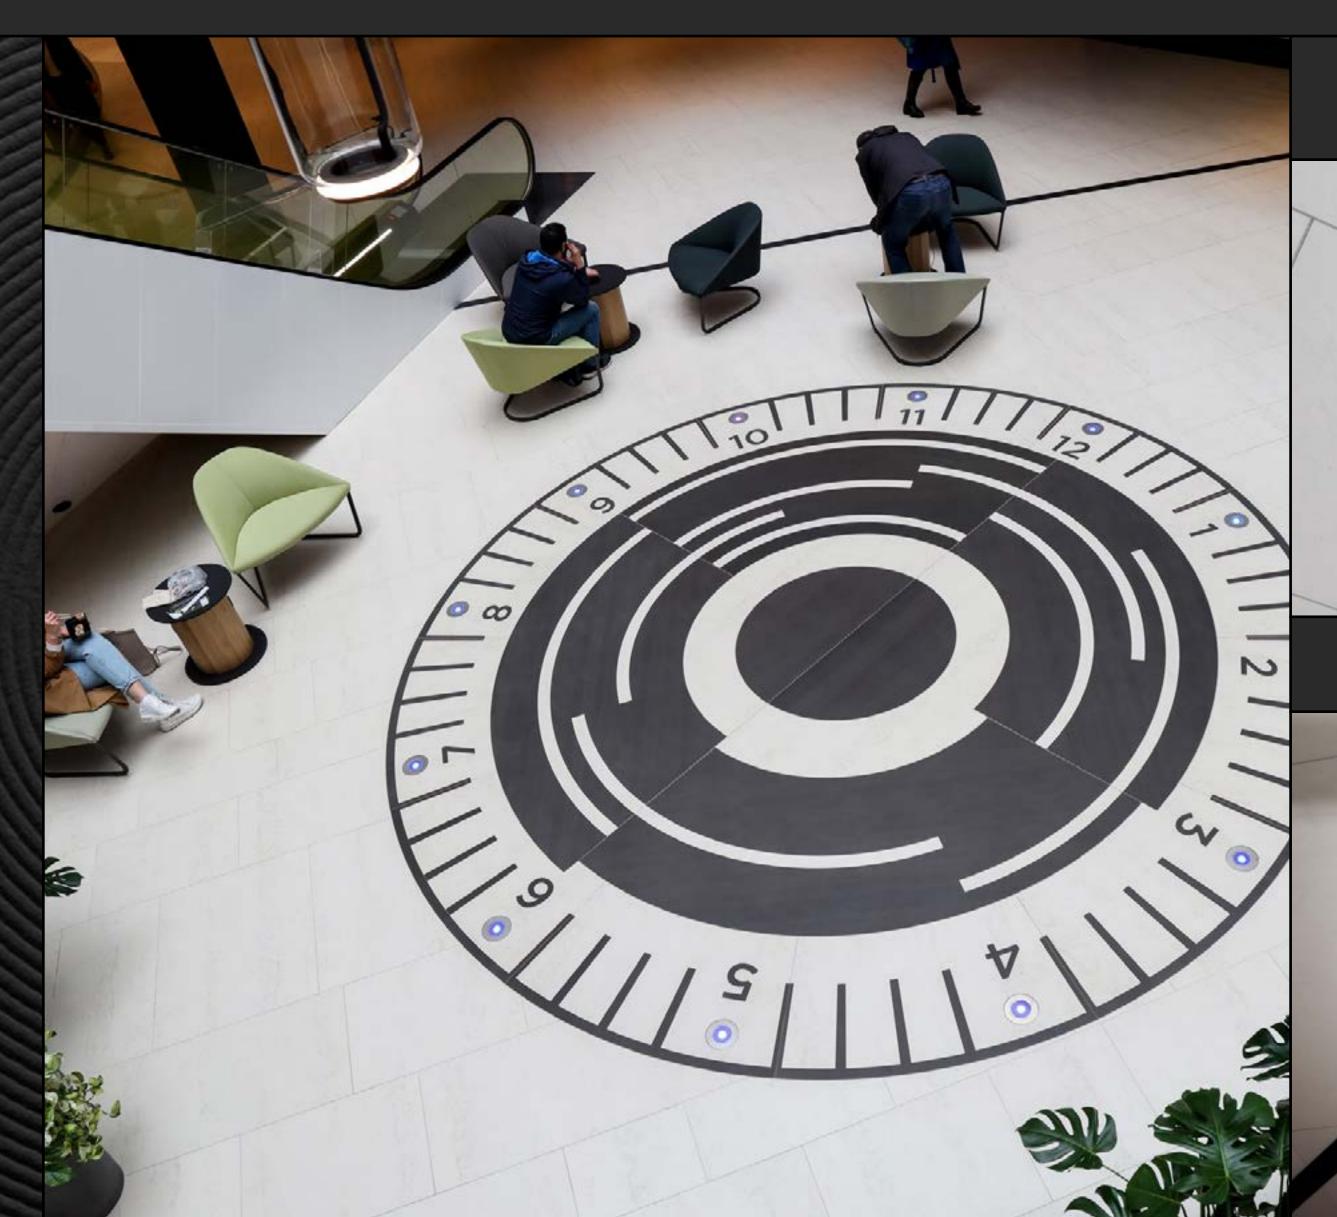

## Case Study Centro Comercial Origo by Gudmundsson Arkitektur AB

### Projects that fit like a puzzle

Origo Shopping Centre, in Latvia, has recently been refurbished with a new, avant-garde design.

The main visual attraction of the new facilities lies in the clock embedded in the flooring of one of its central squares. Customised pieces fitted together like a puzzle and create a high-impact visual sensation from Sirius and Danae colours.

With Dekton iD, slabs can be cut to size and adapted into the desired design. For Origo, more than ten customised cuts of large-format slabs were made to achieve a unique flooring design.

**Customised cuttings** 