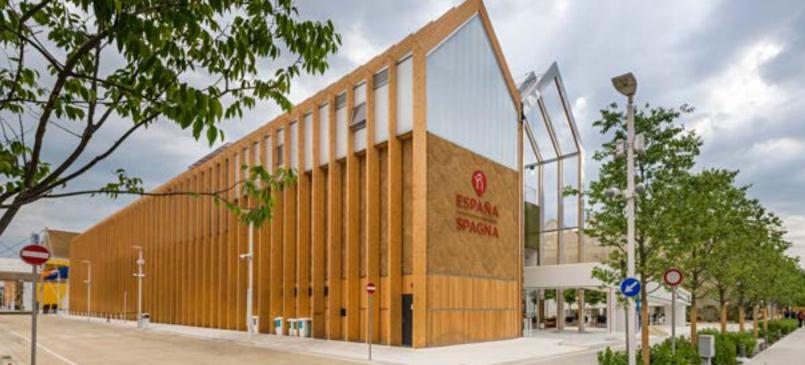

#### **DEKTON D** PRO Spanish Pavilion - Milan

**DEKTON ID** CUSTOM DESIGN

### Exclusive designs. No limits.

The Spanish Pavilion at the Milan Design Week Fair was a technical success thanks to the printing, on large format slabs, of a geometric figure with a specific visual made up of letters that seem to be moving.

#### **DEKTON D** PRO Spanish Pavilion - Milan

## Image printing on large surfaces

In this project, you can see all the custom design possibilities that Dekton iD Pro offers: geometric patterns, letters, and images printed on large format slabs. These custom features create a stunning final design, such as the recreation of this tomato genome.