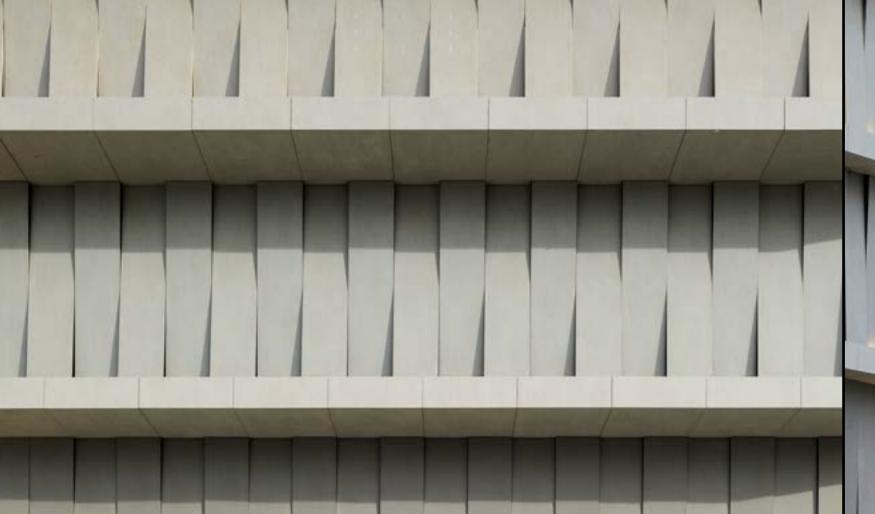

#### DEKTON D UNLIMITED Case Study Toha by Ron Arad + Avner Yashar

## Large format design possibilities

Large-format Dekton® panels were used to give visual continuity to the building. In addition, the installation of Dekton® panels had to be done in a very specific way: angled in a criss-cross pattern, creating a ventilated façade, unique in the world.

Material 2.601 m<sup>2</sup> Dekton iD **Façade**DKT installation
system

Thickness 1.2 cm