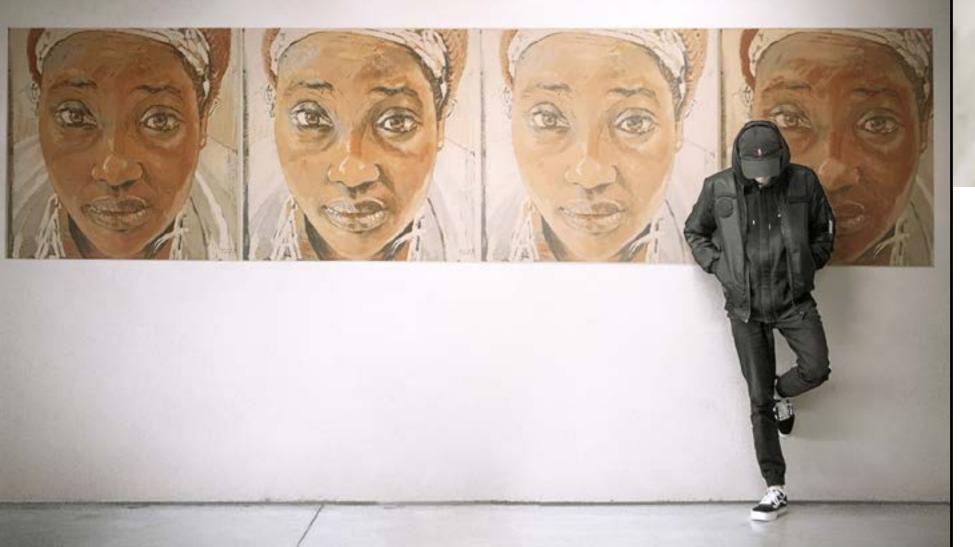

#### **DEKTON D** PRO Brussels Underground

## The art of customised printing

Customised printing is much more than geometric patterns, letters or abstract images. With Dekton iD Pro it is possible to print almost any drawing or photo. Dekton® made art.

#### Surprising realism

The aim of Brussels Underground project was to print a work of art on Dekton® large surfaces. Thanks to Dekton iD Pro technology and printing, a well-defined, high-quality image, capable of captivating the traveller, was achieved.