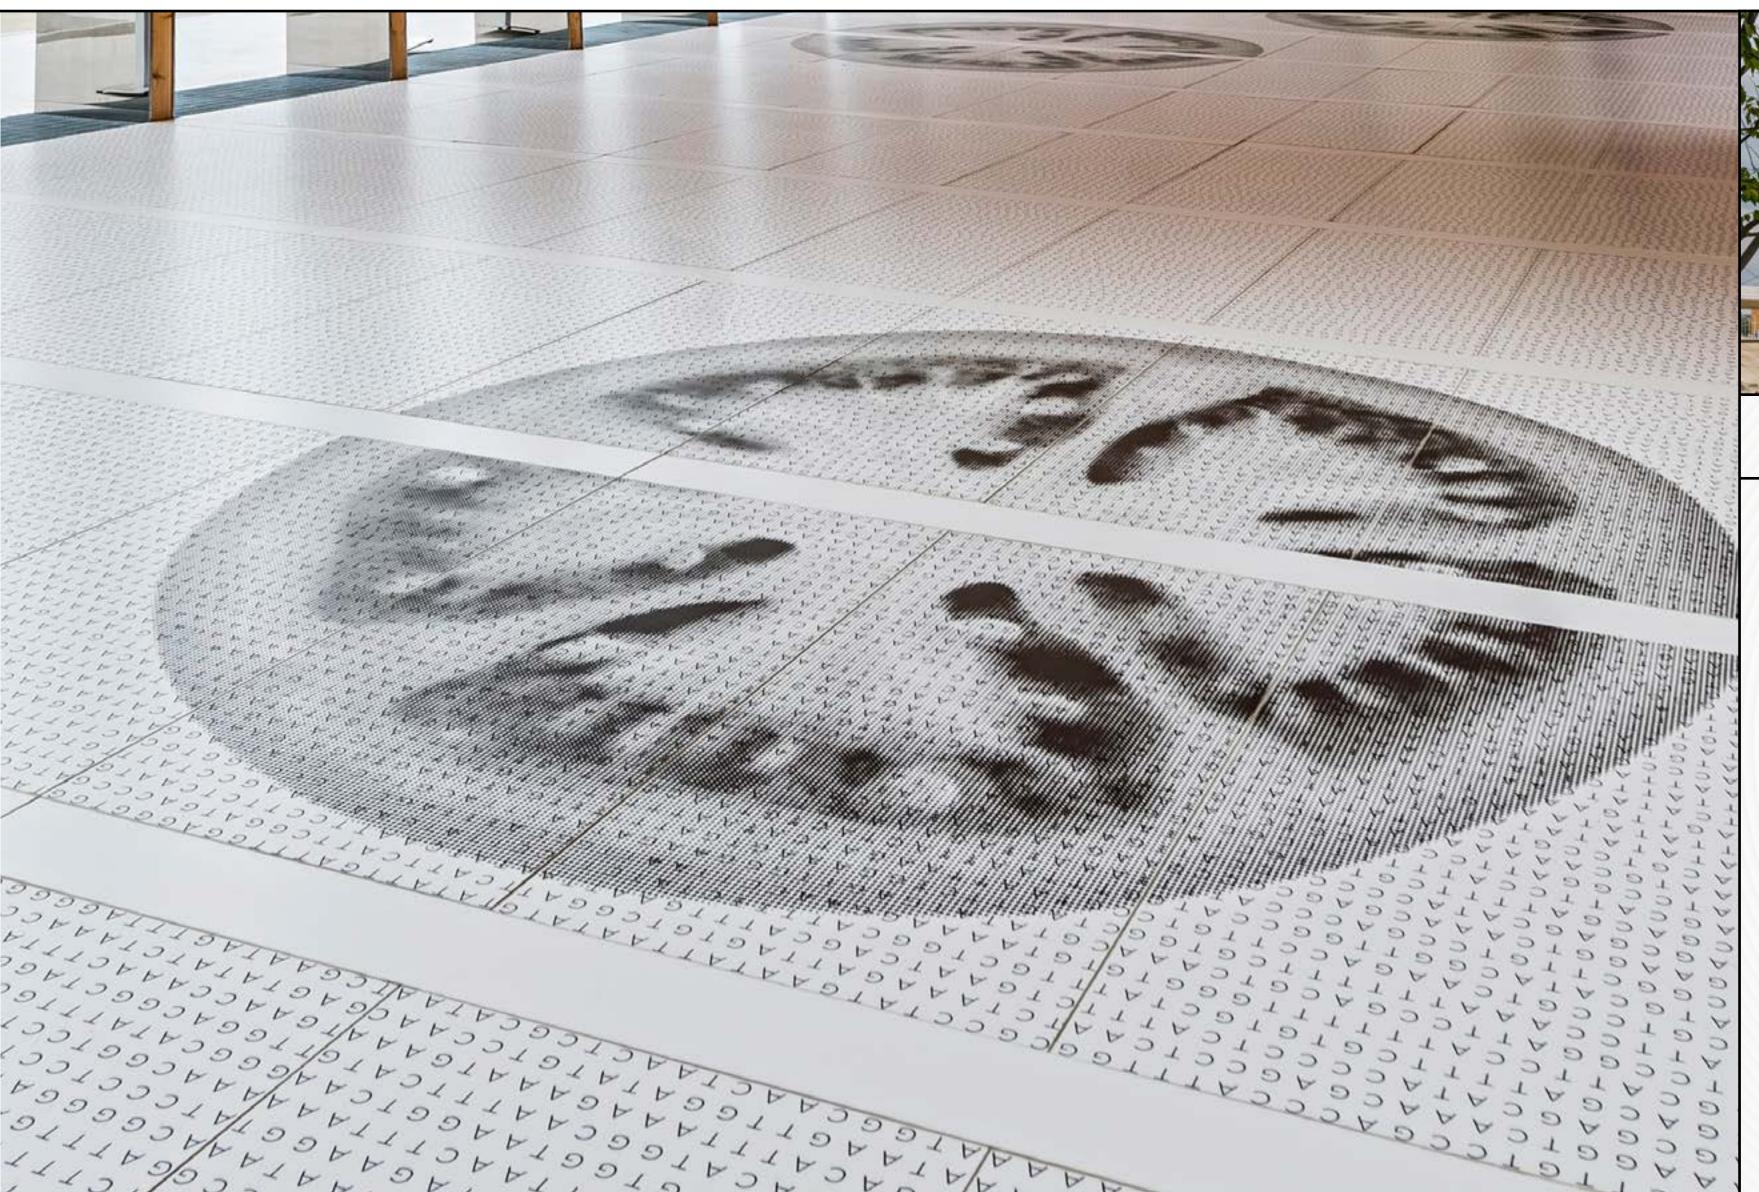

### Exclusive designs. No limits.

The Spanish Pavilion at the Milan Design Week Fair was a technical success thanks to the printing, on large format slabs, of a geometric figure with a specific visual made up of letters that seem to be moving.

## Image printing on large surfaces

In this project, you can see all the custom design possibilities that Dekton iD Pro offers: geometric patterns, letters, and images printed on large format slabs. These custom features create a stunning final design, such as the recreation of this tomato genome.