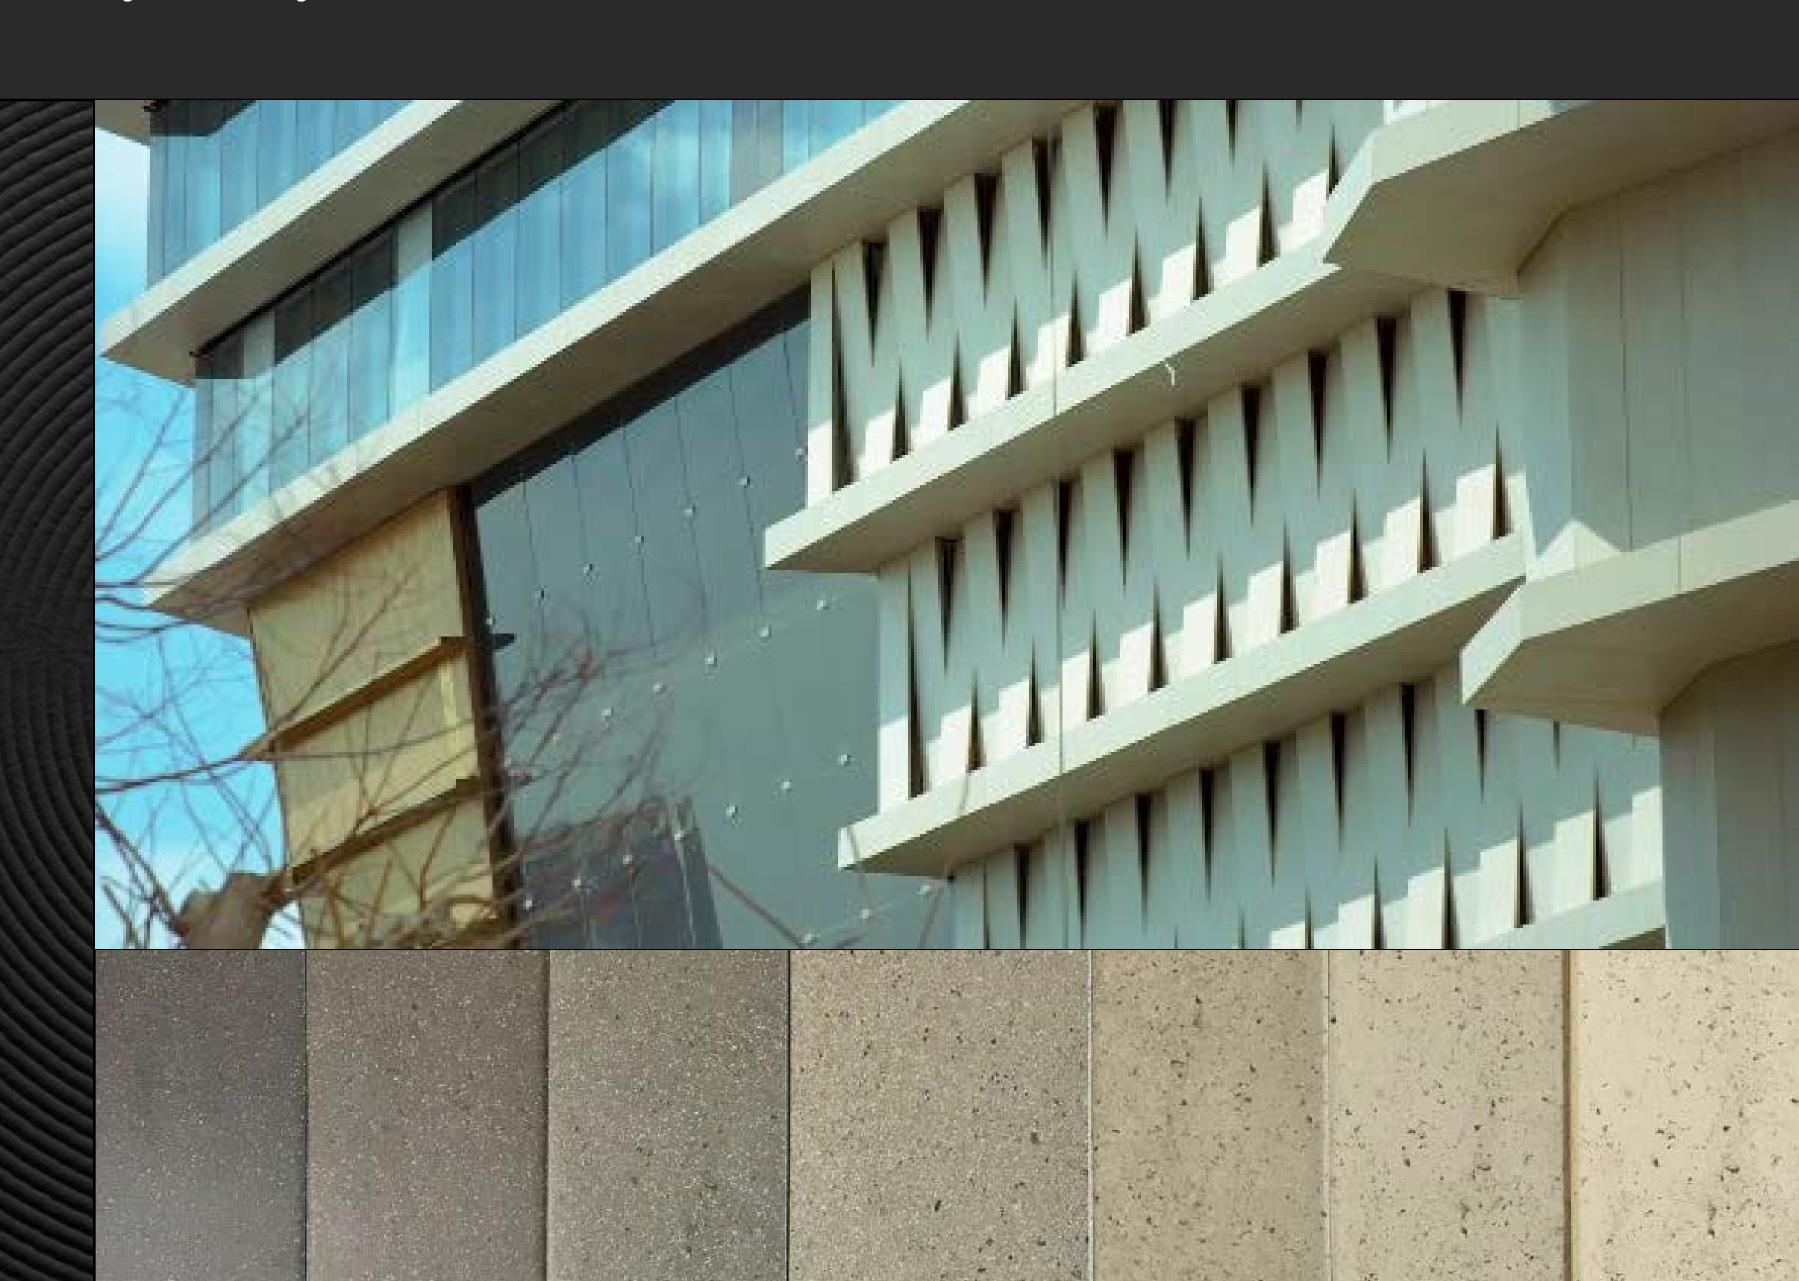

#### DEKTON DUNLIMITED Case Study Toha by Ron Arad + Avner Yashar

## Customised colour, graded in six shades

The Toha skyscraper challenge was clear from the very beginning: to create, from a photographic reference provided by the architecture studio in charge of the project, a customised colour with a six-shade colour transition.

The collaboration between the team of architects, which received sketches and feedback during the process, and the dynamic and well-coordinated work of Cosentino's team, made it possible to overcome the challenge and achieve a perfect colour gradient.