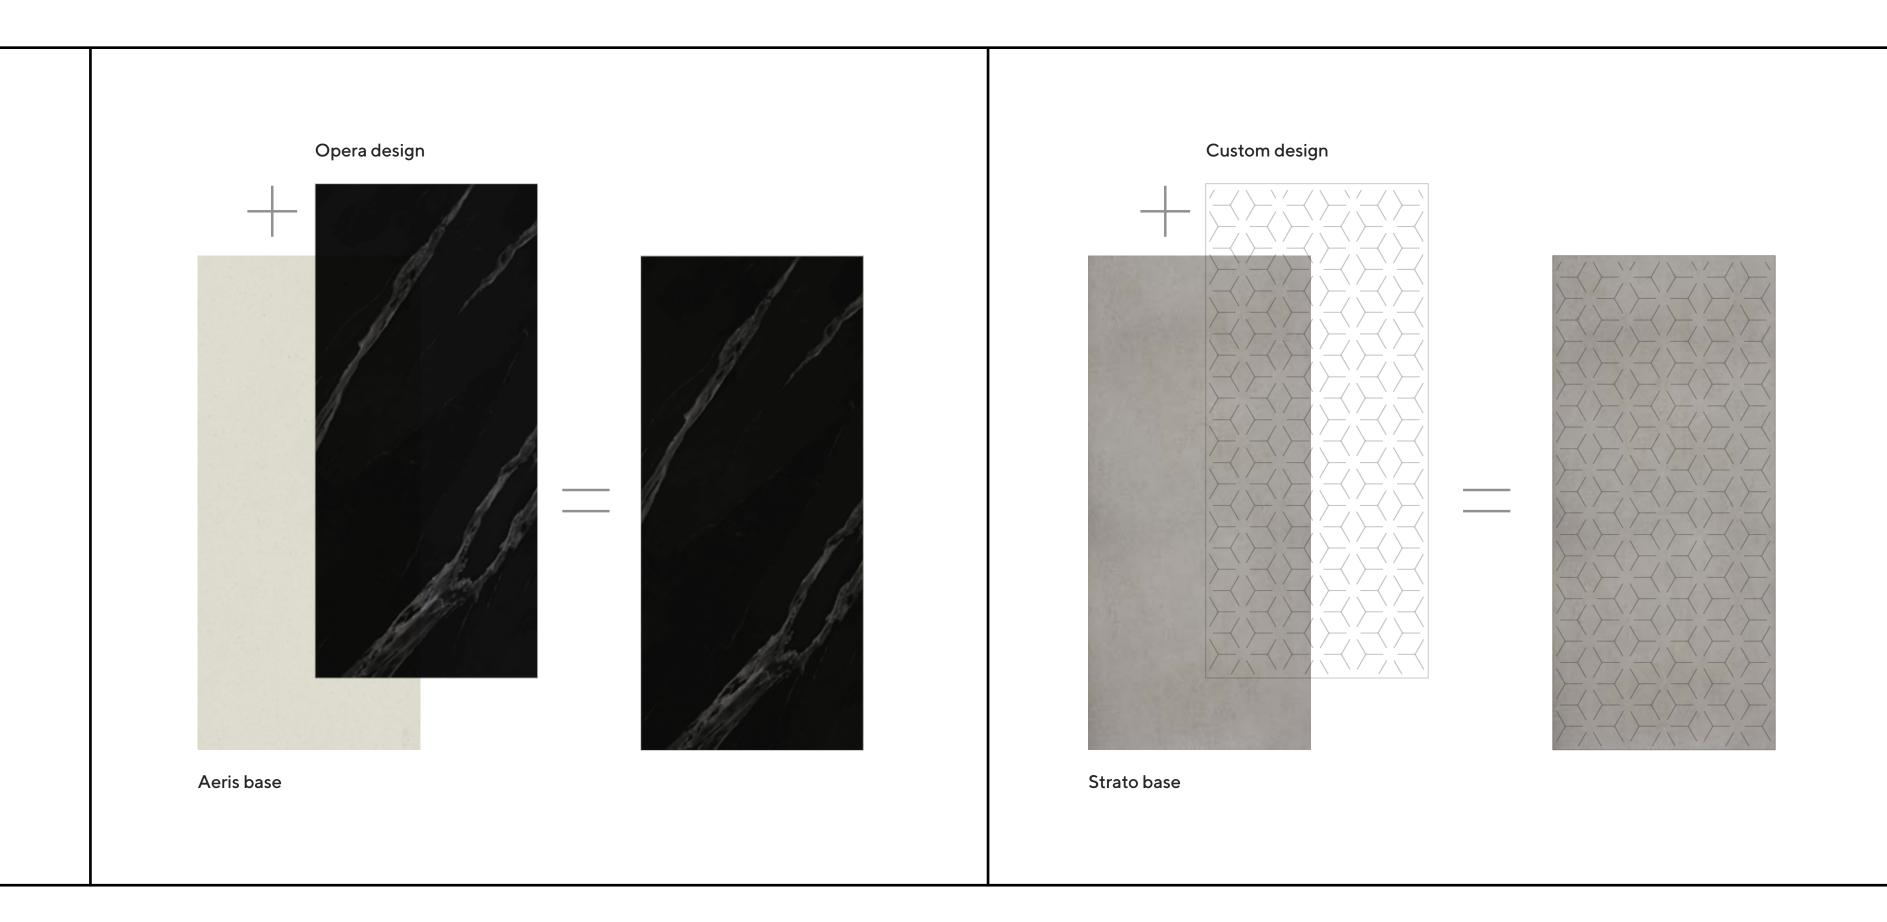

#### 2 Designs

You can apply countless customised designs to Dekton® surfaces, as well as colours and gradients that will transform its appearance.

#### 2 Design

You can apply countless customised designs to Dekton® surfaces, as well as colours and gradients that will transform its appearance.