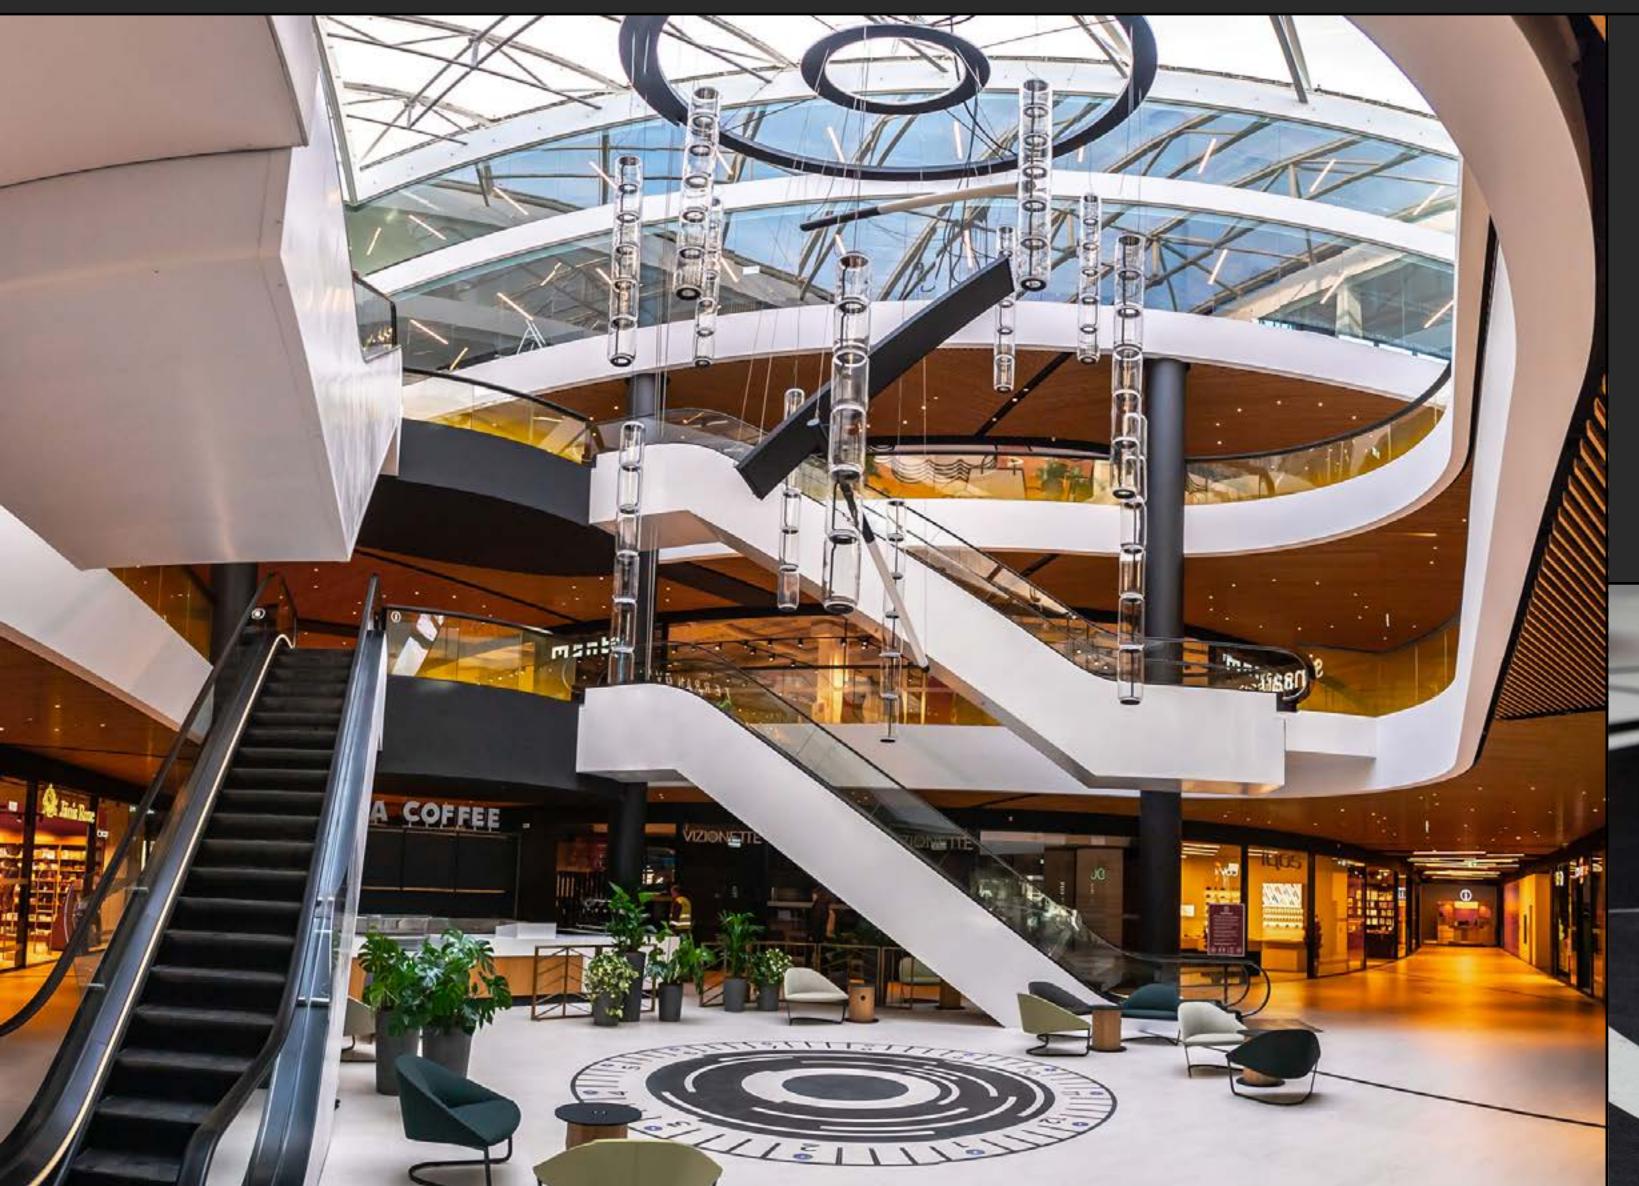

## Case Study Centro Comercial Origo by Gudmundsson Arkitektur AB

### Projects that fit like a puzzle

Origo Shopping Centre, in Latvia, has recently been refurbished with a new, avant-garde design.

The main visual attraction of the new facilities lies in the clock embedded in the flooring of one of its central squares. Customised pieces fitted together like a puzzle and create a high-impact visual sensation from Sirius and Danae colours.

With Dekton iD, slabs can be cut to size and adapted into the desired design. For Origo, more than ten customised cuts of large-format slabs were made to achieve a unique flooring design.

**Customised cuttings** 