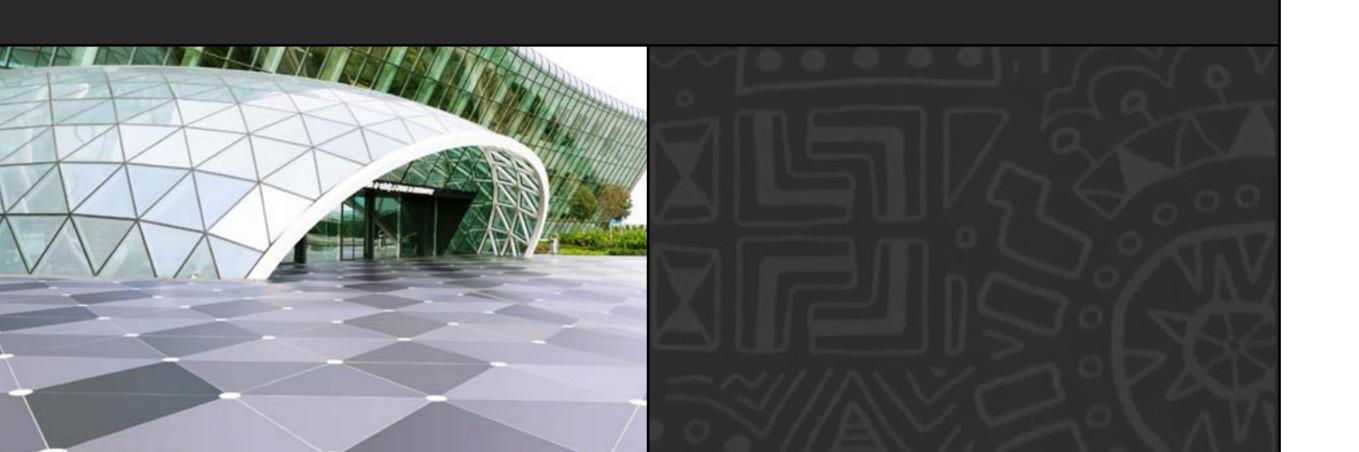

#### DEKTON D UNLIMITED Baku Airport

#### 3D flooring

The Baku airport captivates the traveller from the minute they enter, as they are greeted with extensive Dekton flooring, consisting of equilateral triangles of 1.5 metres side length, designed especially for the entrance. The chromatic variation in three shades of Sirius colour -specifically created for this design-, together with the geometric shapes, produce a striking 3D effect of raised cubes that is reflected in the window of the main entrance to the building.