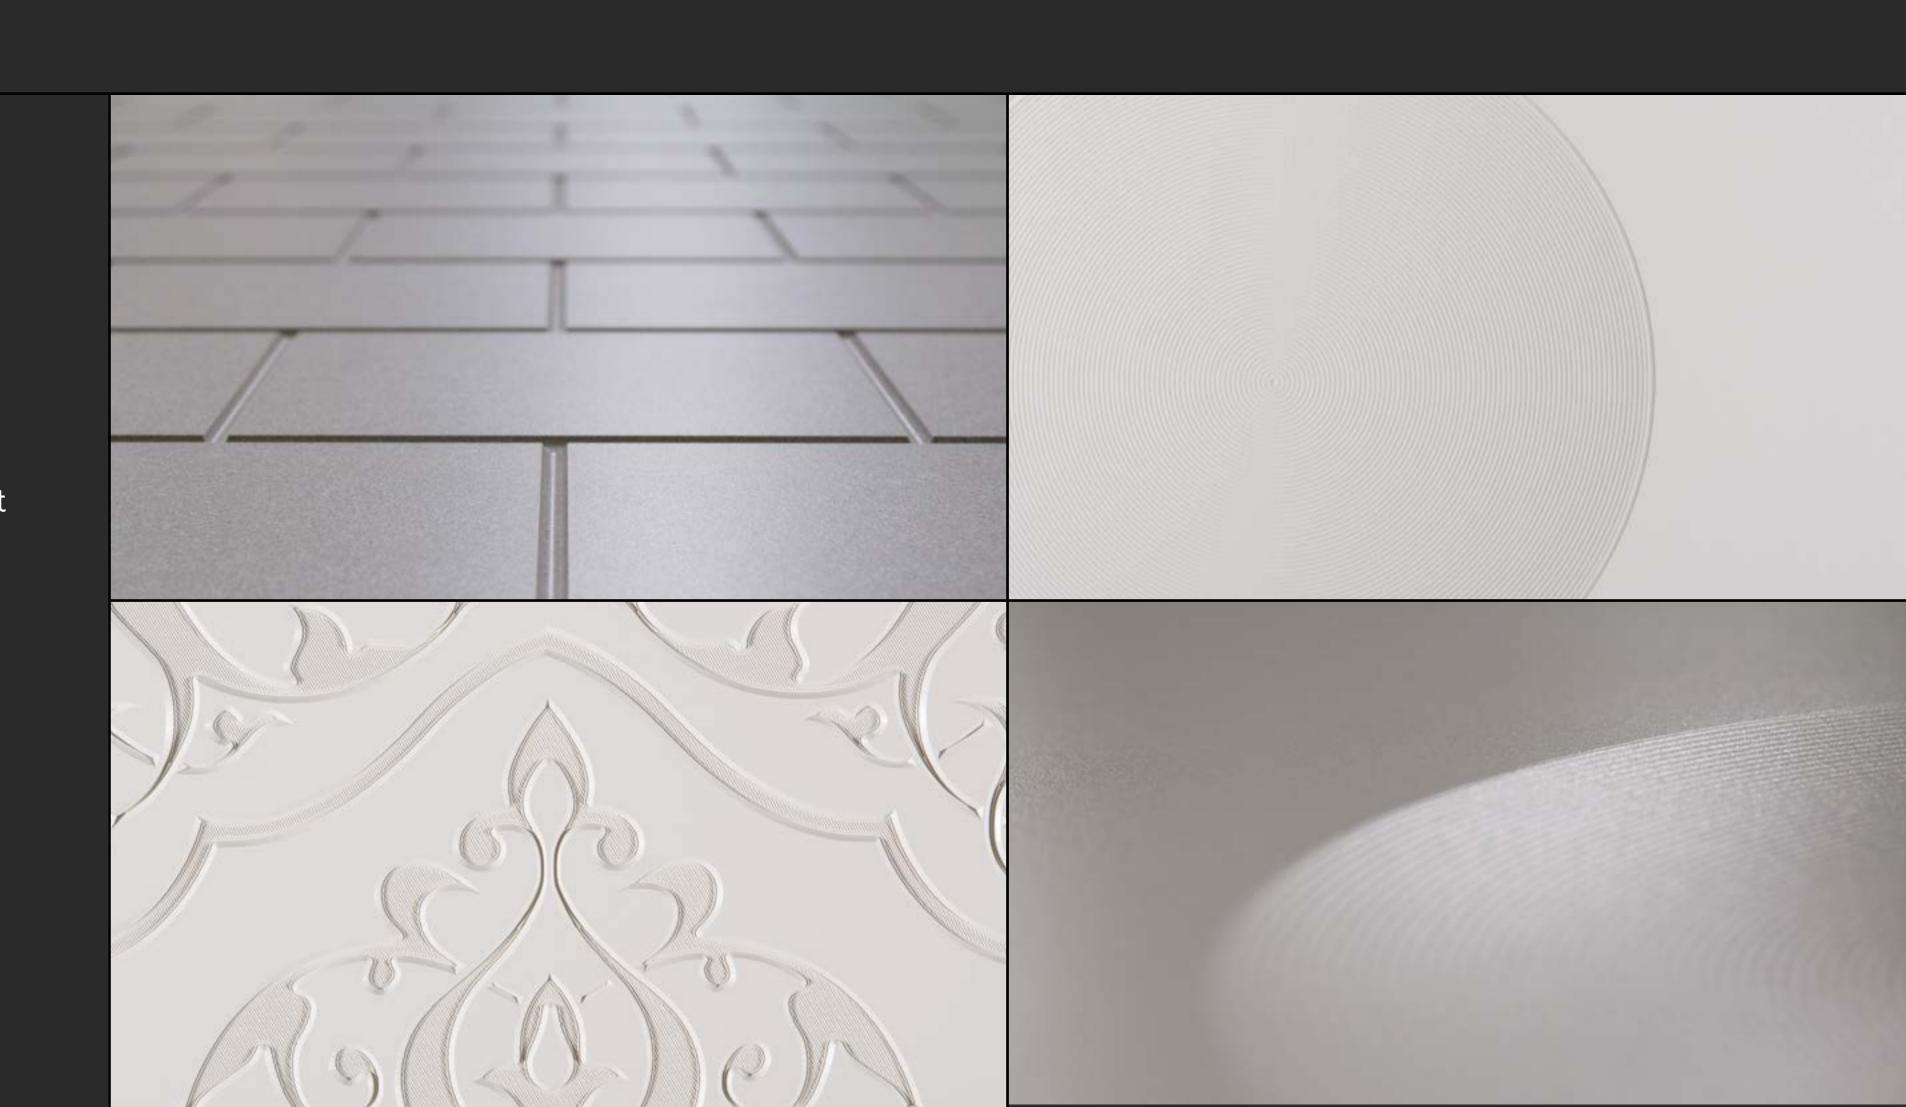

#### **3 Textures**

The different textures available, such as matt, ultra-gloss, wood and slate, to name a few, will provide the finish with attractive nuances and a unique feel to the touch.

#### 3 Textures

The different textures available, such as matt, ultra-gloss, wood and slate, to name a few, will provide the finish with attractive nuances and a unique feel to the touch.