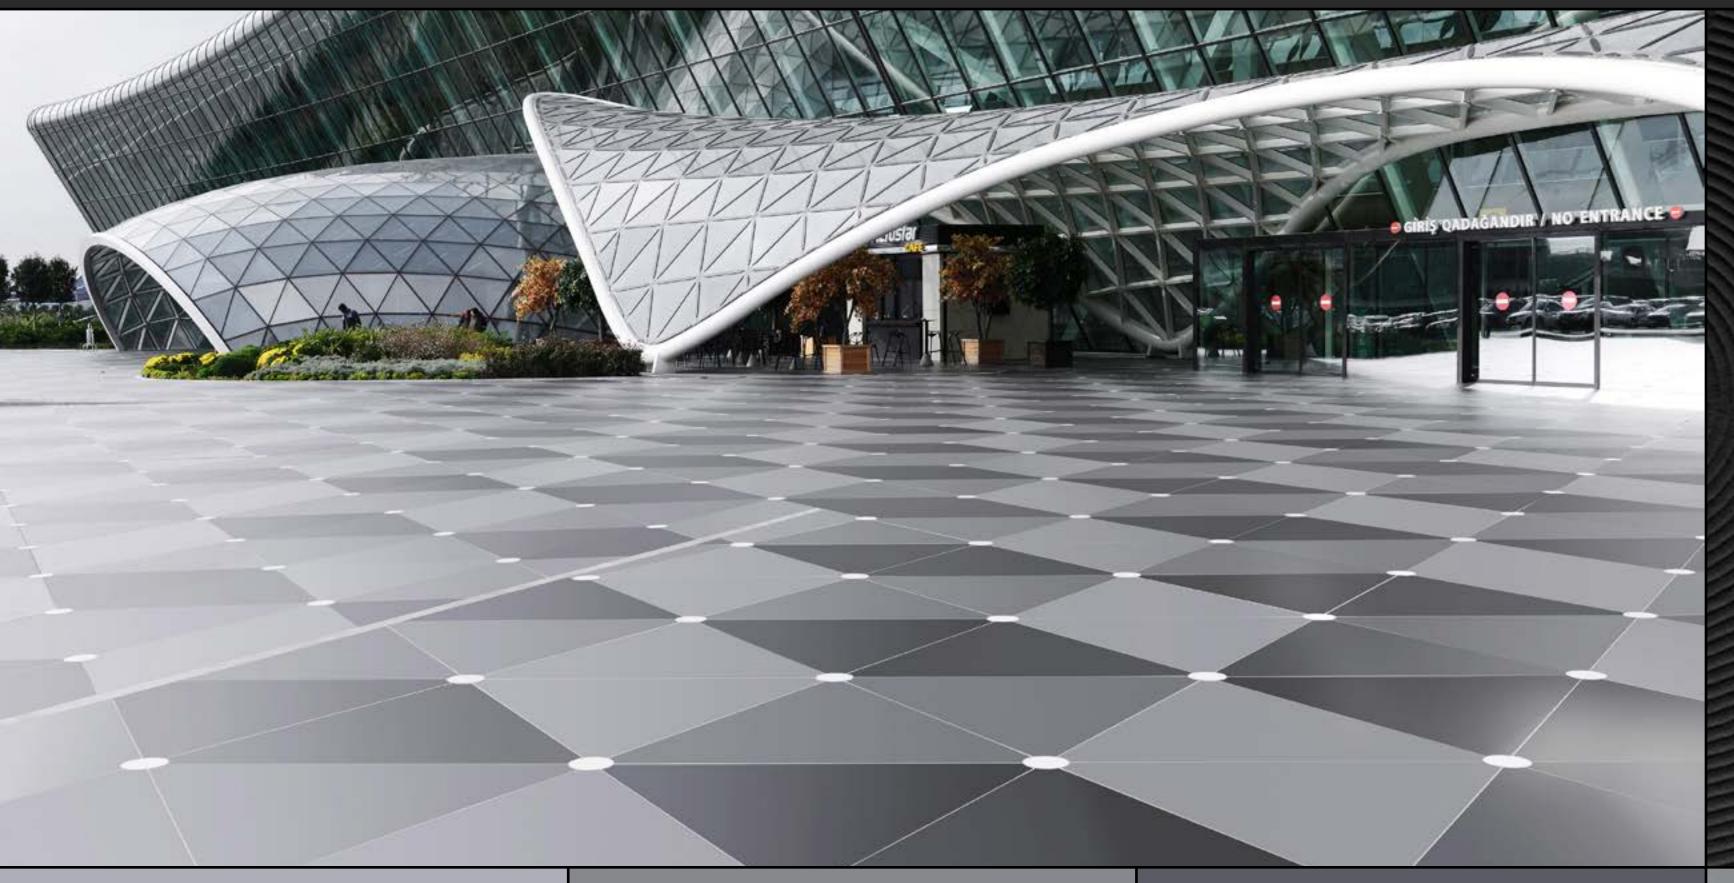

#### DEKTON D UNLIMITED Baku Airport

#### 3D flooring

The Baku airport captivates the traveller from the minute they enter, as they are greeted with extensive Dekton flooring, consisting of equilateral triangles of 1.5 metres side length, designed especially for the entrance. The chromatic variation in three shades of Sirius colour -specifically created for this design-, together with the geometric shapes, produce a striking 3D effect of raised cubes that is reflected in the window of the main entrance to the building.