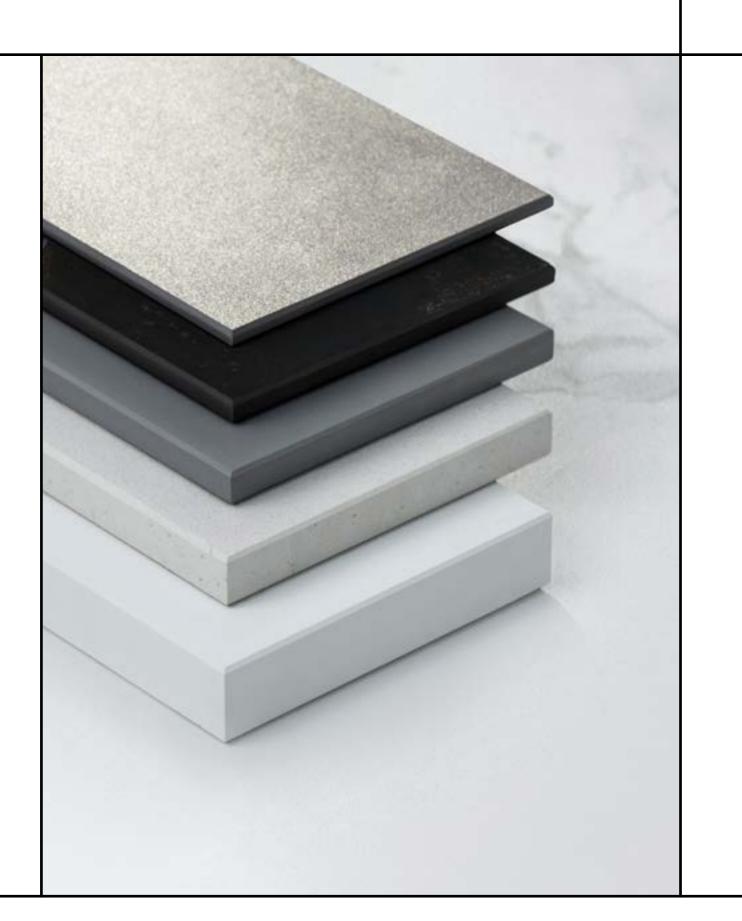

Thanks to Dekton iD Pro, you will have at your disposal the extensive Dekton® colours catalogue to start designing your own slab.

You can then customise its surface with a **specific design or grading**, as well as choose the thickness, cutting and texture that will give your project a unique finish.

The slab cutting is also customisable. Any cutting is possible, whatever size, thickness or shape your project requires.

| 1 Base Colour                                                                                                            | •         |       |       |        |        |  |
|--------------------------------------------------------------------------------------------------------------------------|-----------|-------|-------|--------|--------|--|
| The first step is the selection of the base colour.<br>You can choose any colour available from the Cosentino catalogue. |           |       |       | Uyuni  | Zenith |  |
|                                                                                                                          |           |       |       |        |        |  |
| Vienna                                                                                                                   | Aeris     | Edora | Qatar | Ventus | Galema |  |
|                                                                                                                          |           |       |       |        |        |  |
|                                                                                                                          |           |       |       |        |        |  |
| Strato                                                                                                                   | Manhattan | Blaze | Feroe | Baltic | Domoos |  |