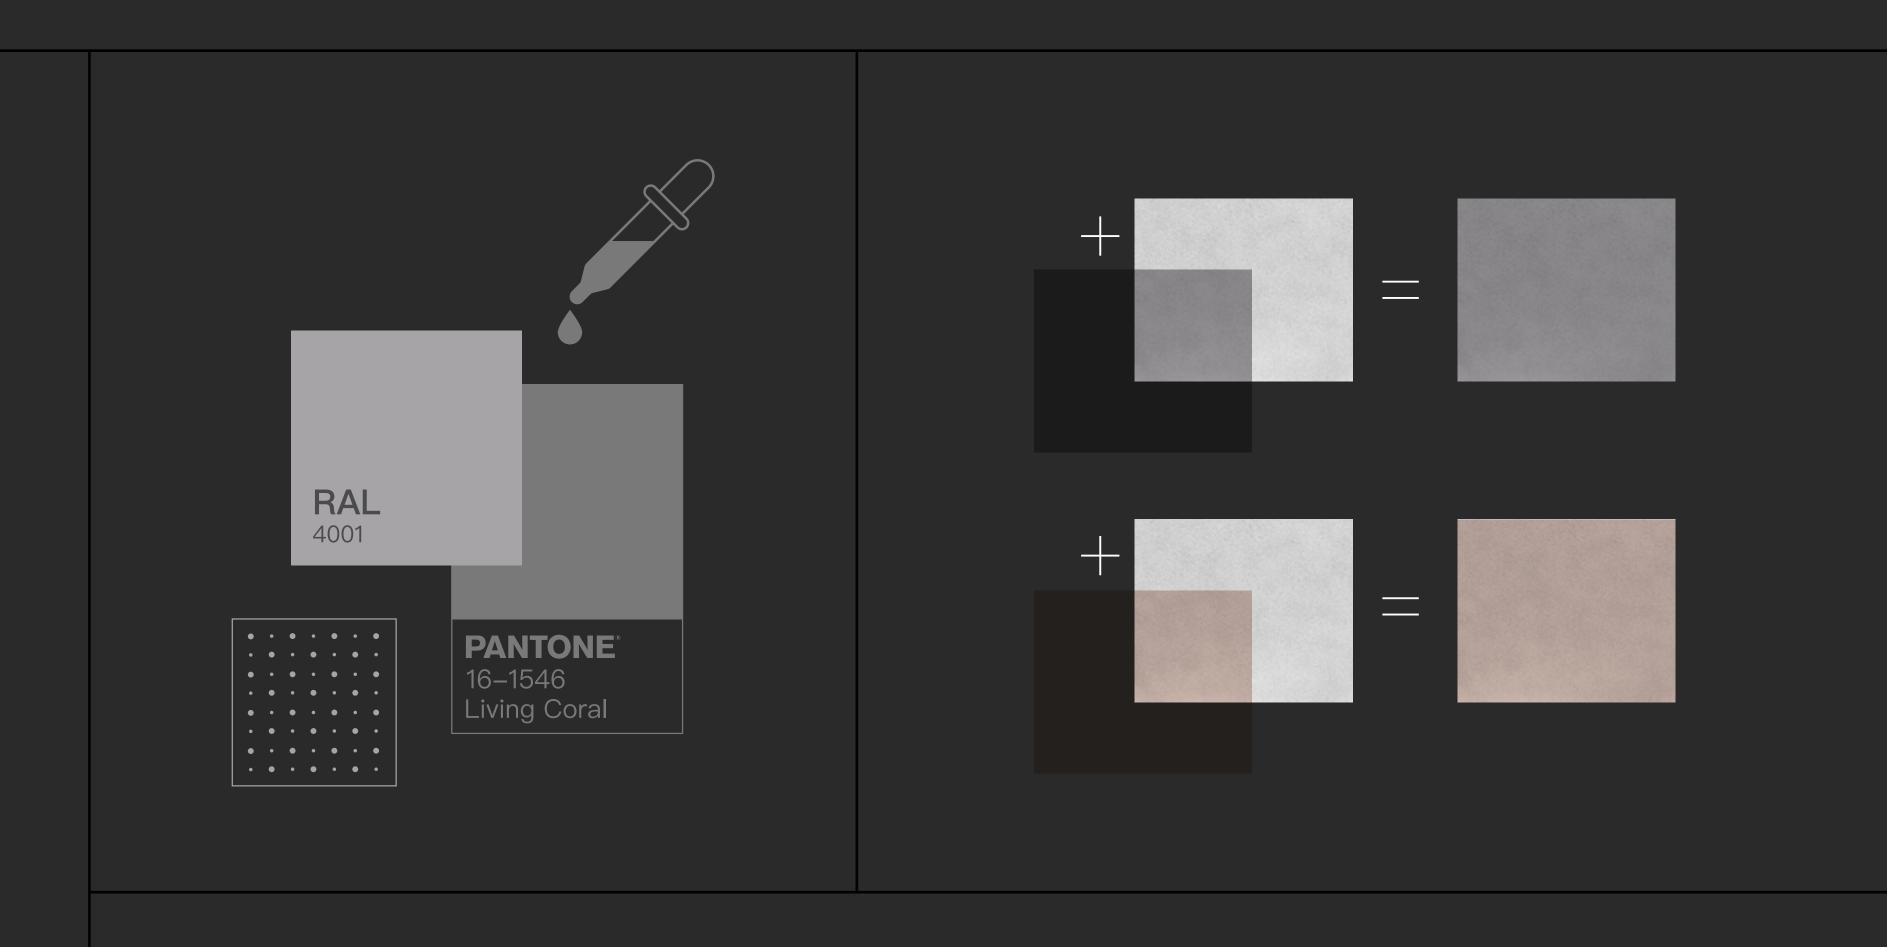

Thanks to Dekton iD Pro, you will have at your disposal the extensive Dekton® colours catalogue to start designing your own slab.

You can then customise its surface with a **specific design or grading**, as well as choose the thickness, cutting and texture that will give your project a unique finish.

The slab cutting is also customisable. Any cutting is possible, whatever size, thickness or shape your project requires.

| 1 Base Colour                                                                                                            | •         |       |       |        |        |  |
|--------------------------------------------------------------------------------------------------------------------------|-----------|-------|-------|--------|--------|--|
| The first step is the selection of the base colour.<br>You can choose any colour available from the Cosentino catalogue. |           |       |       | Uyuni  | Zenith |  |
|                                                                                                                          |           |       |       |        |        |  |
| Vienna                                                                                                                   | Aeris     | Edora | Qatar | Ventus | Galema |  |
|                                                                                                                          |           |       |       |        |        |  |
|                                                                                                                          |           |       |       |        |        |  |
| Strato                                                                                                                   | Manhattan | Blaze | Feroe | Baltic | Domoos |  |