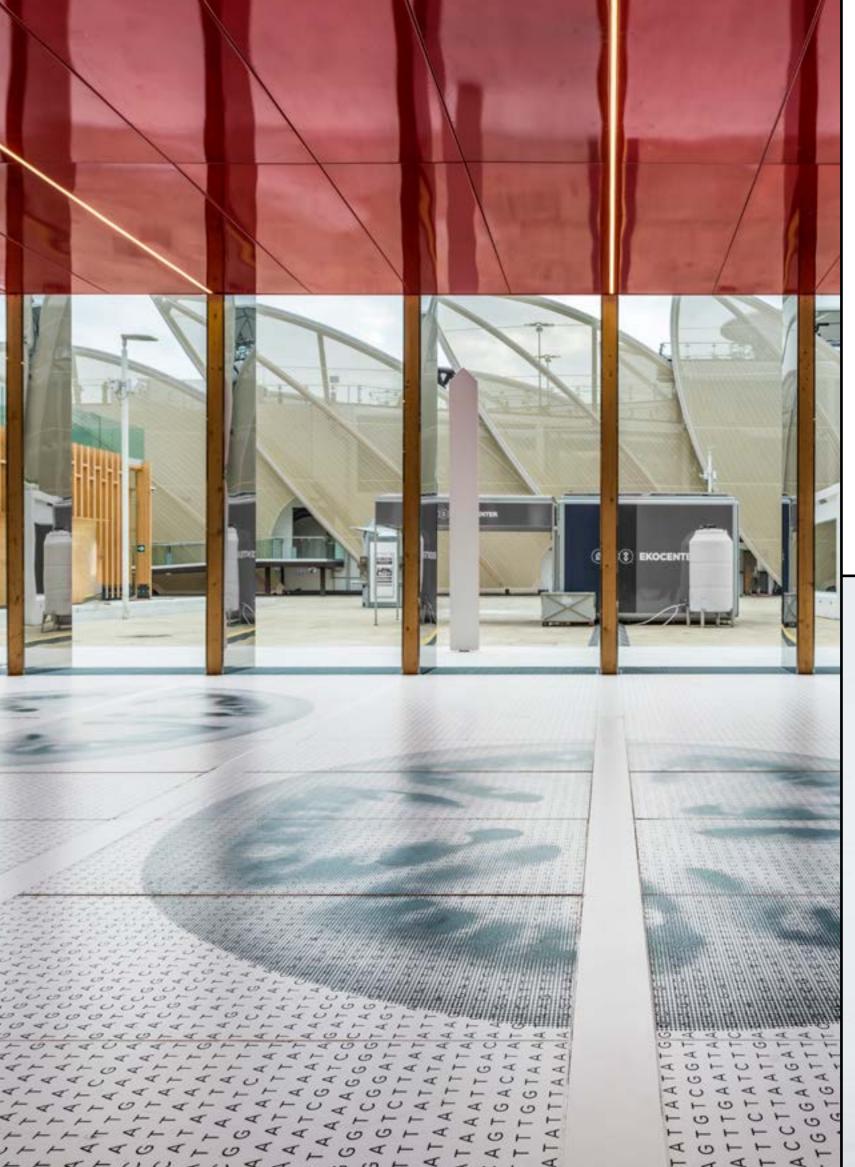

### Exclusive designs. No limits.

The Spanish Pavilion at the Milan Design Week Fair was a technical success thanks to the printing, on large format slabs, of a geometric figure with a specific visual made up of letters that seem to be moving.

## Image printing on large surfaces

In this project, you can see all the custom design possibilities that Dekton iD Pro offers: geometric patterns, letters, and images printed on large format slabs. These custom features create a stunning final design, such as the recreation of this tomato genome.