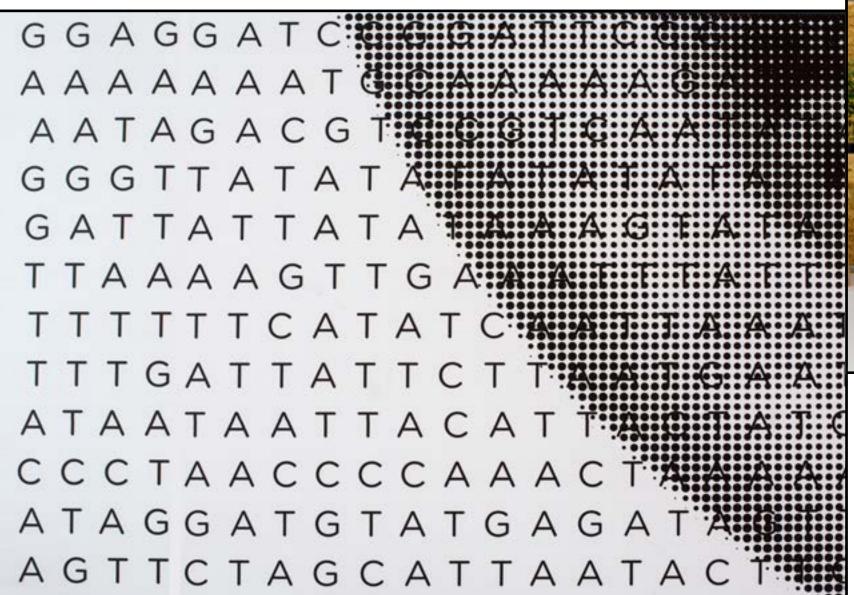

#### **DEKTON D** PRO Spanish Pavilion - Milan

## Image printing on large surfaces

In this project, you can see all the custom design possibilities that Dekton iD Pro offers: geometric patterns, letters, and images printed on large format slabs. These custom features create a stunning final design, such as the recreation of this tomato genome.