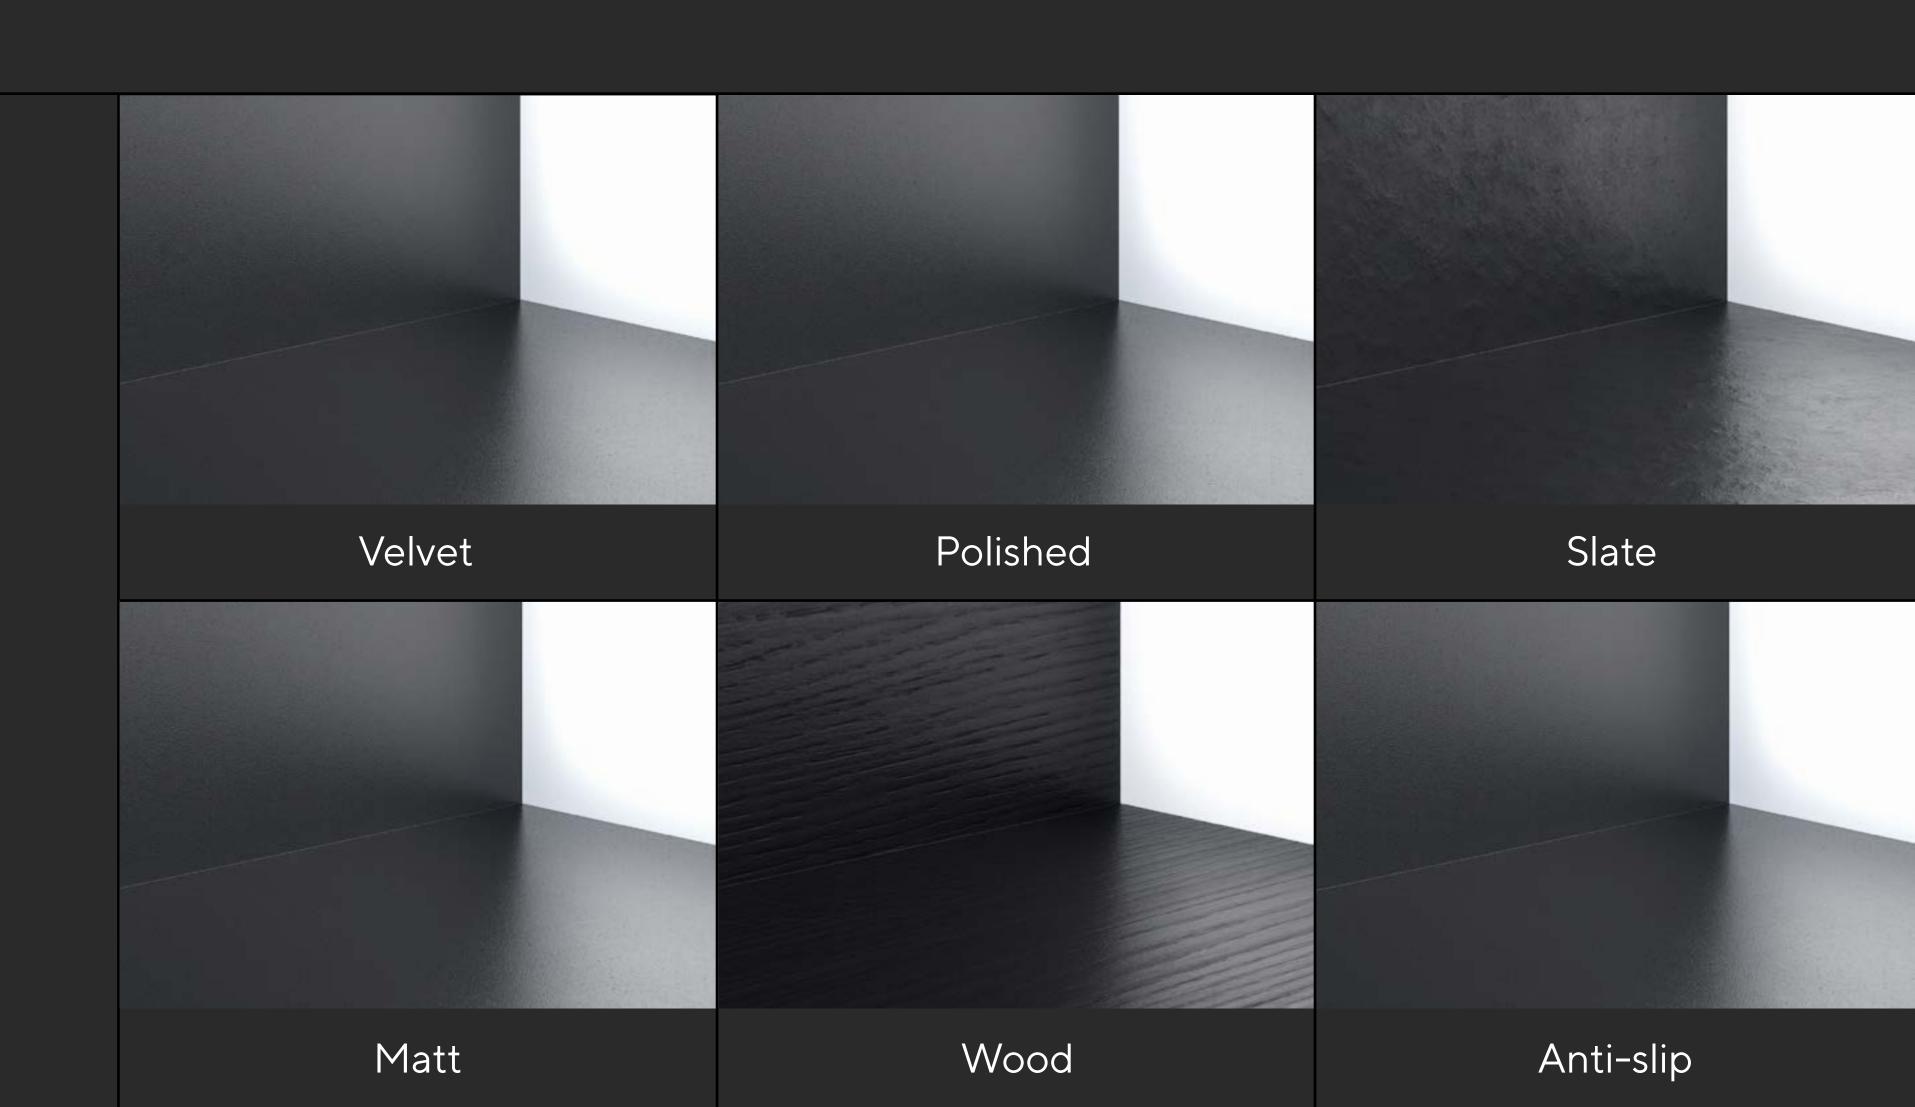

#### **3 Textures**

The different textures available, such as matt, ultra-gloss, wood and slate, to name a few, will provide the finish with attractive nuances and a unique feel to the touch.

#### 3 Textures

The different textures available, such as matt, ultra-gloss, wood and slate, to name a few, will provide the finish with attractive nuances and a unique feel to the touch.