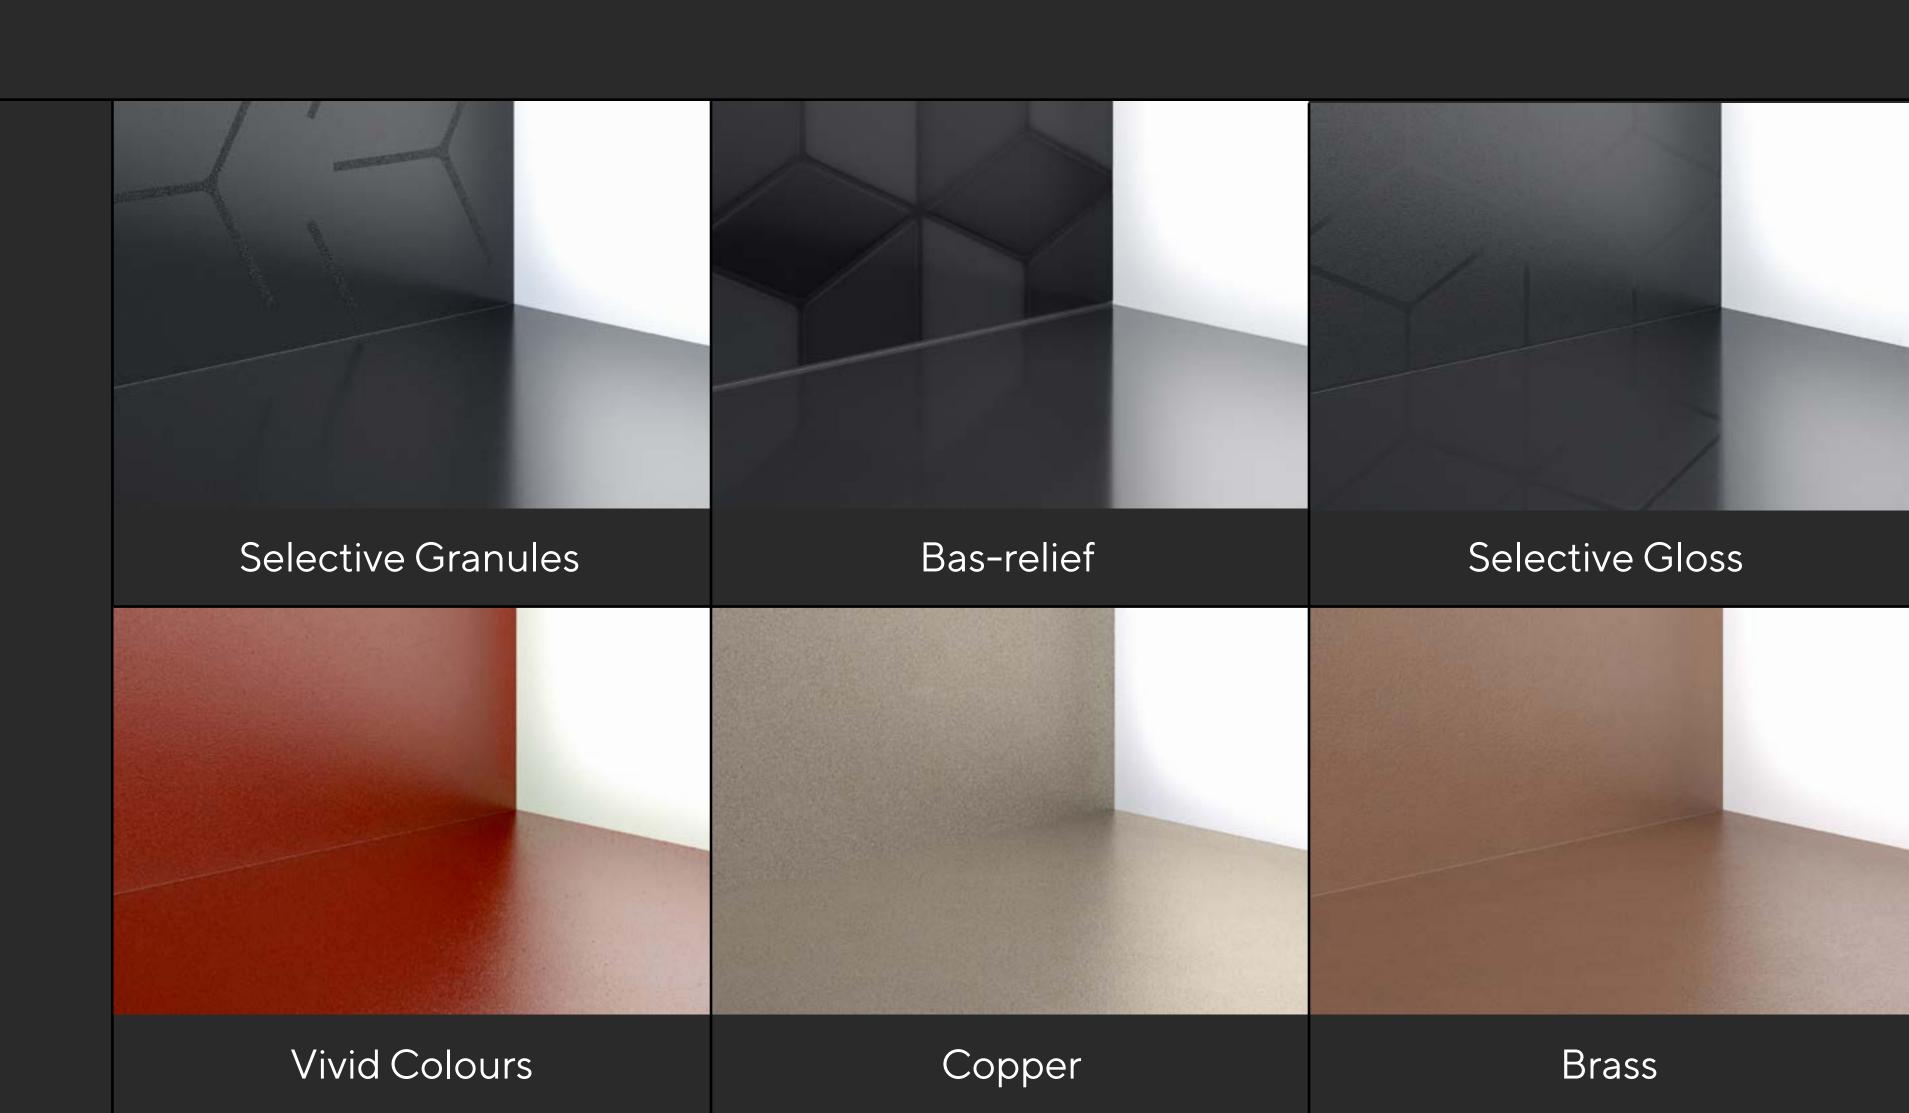

#### 4 Effects

Additional finishes that provide, among others, selective gloss, pearlescent effects and unique inks, creating light base-relief.

Thanks to the effects, it is possible to create all kinds of visual sensations to enhance a texture or colour, providing a very original final design.

#### 5 Mechanised

The mechanised process consists of creating base-reliefs on the surface, which may or may not be coordinated with the design.

This feature offersendless

possibilities in terms of relief. For example, we could apply a relief that would produce a hyper-realistic effect on the surface.