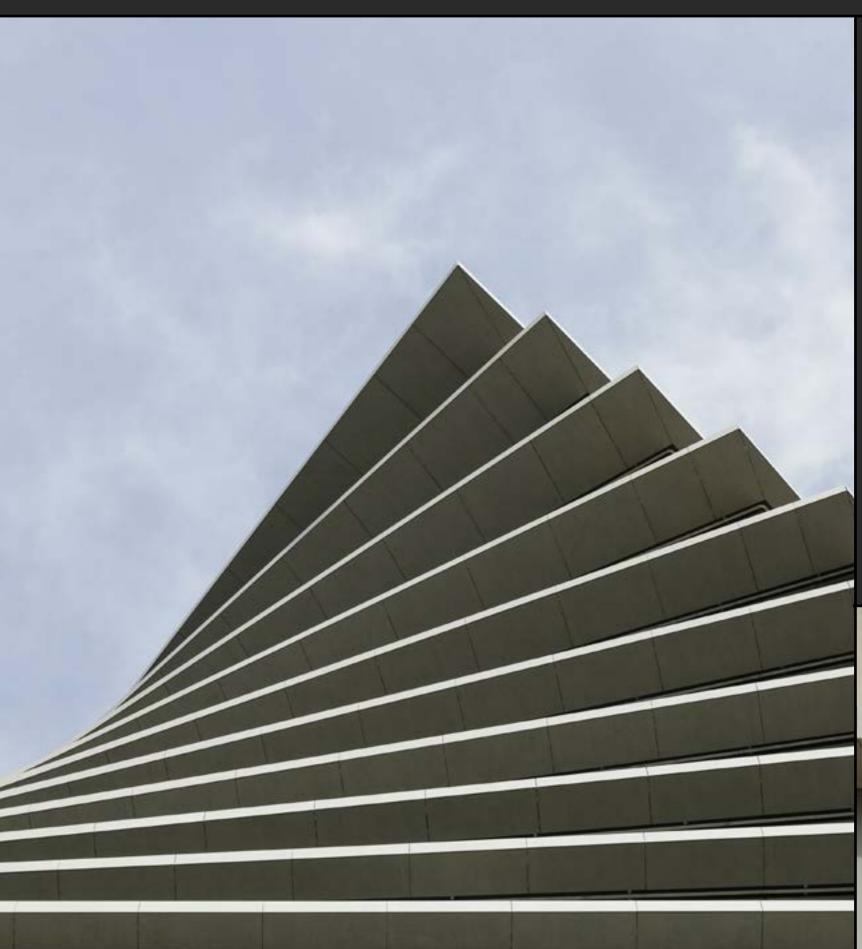

#### DEKTON D UNLIMITED Case Study Toha by Ron Arad + Avner Yashar

## Large format design possibilities

Large-format Dekton® panels were used to give visual continuity to the building. In addition, the installation of Dekton® panels had to be done in a very specific way: angled in a criss-cross pattern, creating a ventilated façade, unique in the world.

Material 2.601 m<sup>2</sup> Dekton iD **Façade**DKT installation
system

Thickness 1.2 cm