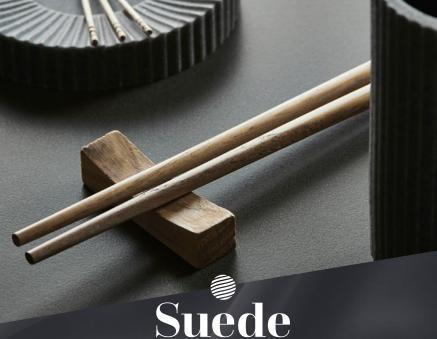

### Discover Suede, the velvety soft texture by Silestone.

Suede is the new sensation for your senses. It is solf, velvety and perfect for your countertop. A revolutionary Matt texture never seen before in quartz surfaces.

The Suede finish maintains the same famous properties as other Silestone finishes with a superior resistance to stains and marks. Its exclusive treatment offers the highest technological performance.

Surface without additives