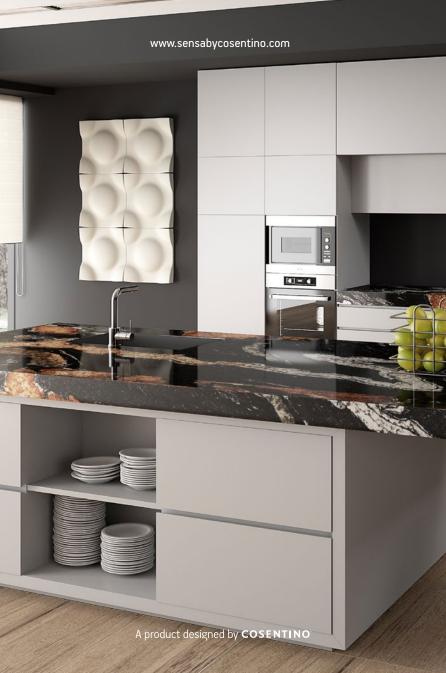

# The Reinterpretation of Natural Stone

The Sensa Treatment Repels Liquids and Prevents Stains

Unique Characteristics

It does not require any type of special maintenance and the treatment is not affected by ordinary cleaning.

#### Colours and Finishes

The Sensa collection is made up of a selection of granites and quartzites, carefully selected for their beauty as well as for their quality.

The types of finish available at Sensa are Polished. Suede (matte) and Caresse.

#### 15-year Guarantee

The only natural stone brand that gives you a certified guarantee.