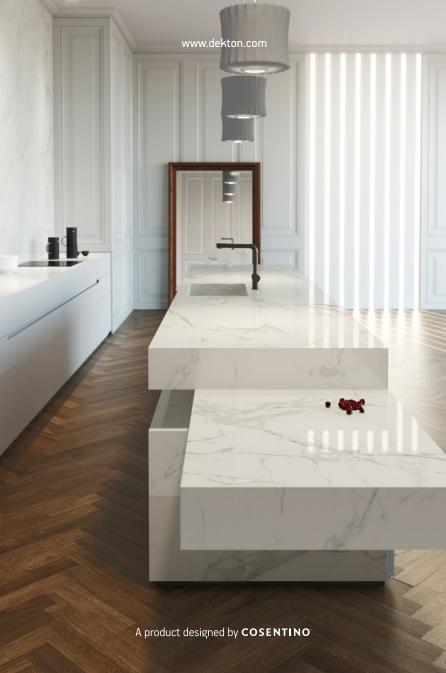

# Ultracompact surface with Dazzling Shine and a Natural Appearance

Shine Crystalline

Surface Damp-Proof

Resistant to Ultraviolet Rays

Resistant to Ice and Melting

Maximum Resistance to Stains

Resistant to Fire and Heat

#### Limitless Shine

An unprecedented luminous and dazzling finish. Achieved as a result of a mechanical polish, with no need for varnishes or other materials.

#### Dazzling for Nature

A perfect fusion of the beauty of the most natural shine and the exceptional properties of Dekton