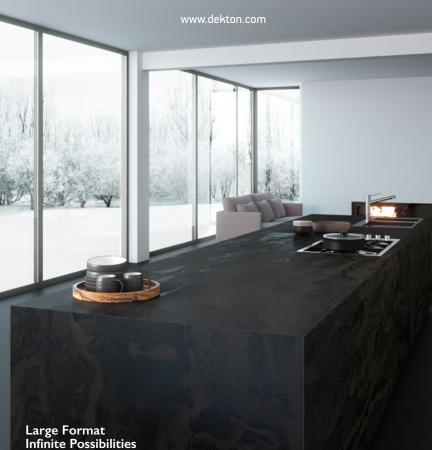

# DEKTON ULTRACOMPACT

Highly UV Resistant

Resistant to Stains Low Water Absorption

The high-performing,

ultra-compact surface,

ideal for worktops, floors, walls and bathrooms.

Maximum Resistance to Fire and Heat

Dimensional Stability

Scratch Resistant

Superior Mechanical Resistance

Resistant to Abrasion

Fireproof Material

#### It Resists **Everything**

Very high scratch resistance, practically null porosity and unalterable aggressive chemical before-products.

#### Limitless Inspiration

Design your trendy kitchen with striking colours and never before seen textures. A great format for new compositional and versatile solutions in their possible applications.

#### Relentless against heat

Resistant to high temperatures, kitchen utensils taken off the cooking area. Resistant to UV rays.

#### **A Worktop** to Enjoy

Very easy maintenance, absence of fingerprint marks and maximum durability. Your Dekton worktop is guaranteed for 25 years.

Thanks to the size (up to 1440 x 3200 mm) and the lightness of Dekton (from 8mm thickness), the design possibilities grow exponentially in kitchens, bathrooms, façades, walls or pavements with a heavy footfall.