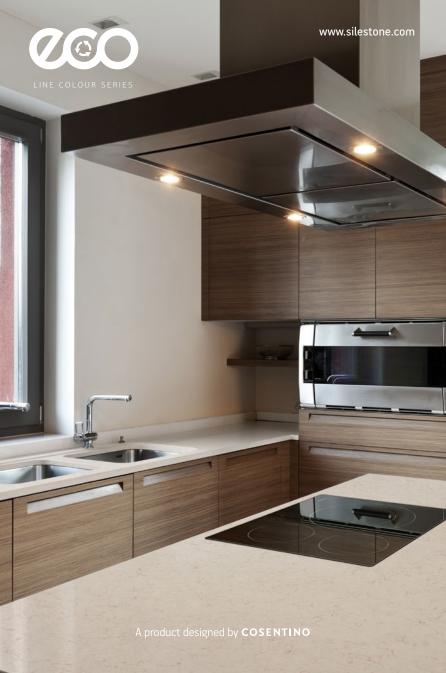

### ECO Line Colour Series Eco-Innovation

Recycled Materials

Reused Water

The Silestone® - ECO Line Colour Series is made up of over 50% recycled materials (mirrors, glass, porcelain, porcelain stoneware and ash glazes), and 25% of the materials are the most environmentally-friendly possible, such as natural stones and an exclusive plant resin. 94% of the water used during the manufacturing process is recycled.

#### Unique Characteristics

High chemical, mechanical and thermal resistance.

Ideal material for sustainable buildings and for the most varied uses (worktops, floors, walls...)

Recyclable material. Fully recyclable.