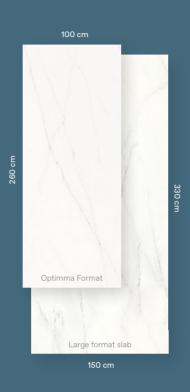

#### Large format

Optimma Format - 260 × 100 cm Large format slab - 320 × 144 cm