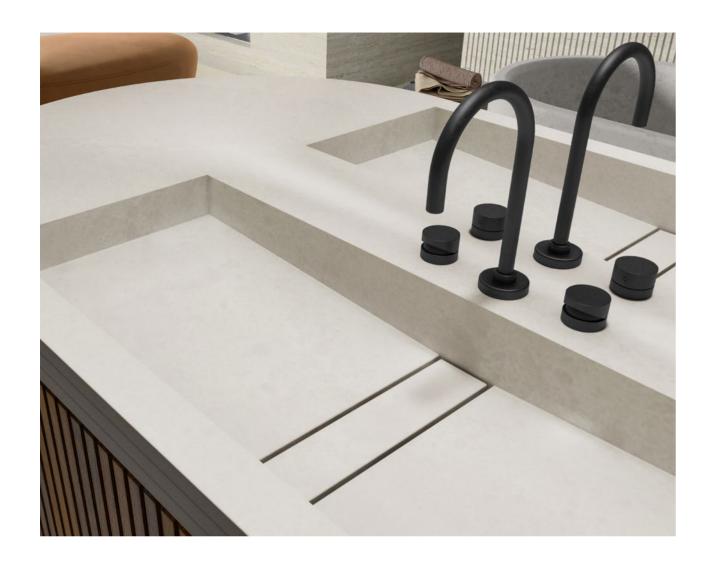

# C·Bath is Cosentino's comprehensive approach to reimagining the bathroom space through design and technology

A complete vision of the space from a new perspective.

Innovation in the design of unique and personalised atmospheres, featuring large format wall and floor cladding and minimum number of joints, colours and textures in perfect balance, minimalist washbasins and shower trays designed in detail. Manufactured with state-of-the-art materials such as Dekton and other surfaces from the Cosentino Group, C·Bath gives a fresh look to your bathroom.

## Bathroom cladding and worktops

Minimum maintenance. Great beauty and resistance.

The bathroom is the space in the home, where hygiene and harmony need to express themselves in the best possible way. A peaceful environment devoted to personal care and hygiene - a space to relax and unwind free of any worries.

Dekton, thanks to its low porosity, is completely waterproof against liquids. Water glides smoothly over

the surface without ever penetrating. This, along with unchanging beauty, results in extremely easy cleaning.

Their textures and colours are an endless source of inspiration for the design of water-related areas, we're talking about Dekton, its possibilities are endless.

## Dekton washbasins

Durability and beauty in timeless features that can fit any space or become an iconic part of the bathroom.

Simplicity Dekton

Reflection Dekton

Silence Dekton

**HLine Flex** Dekton

**HLine Urban** Dekton