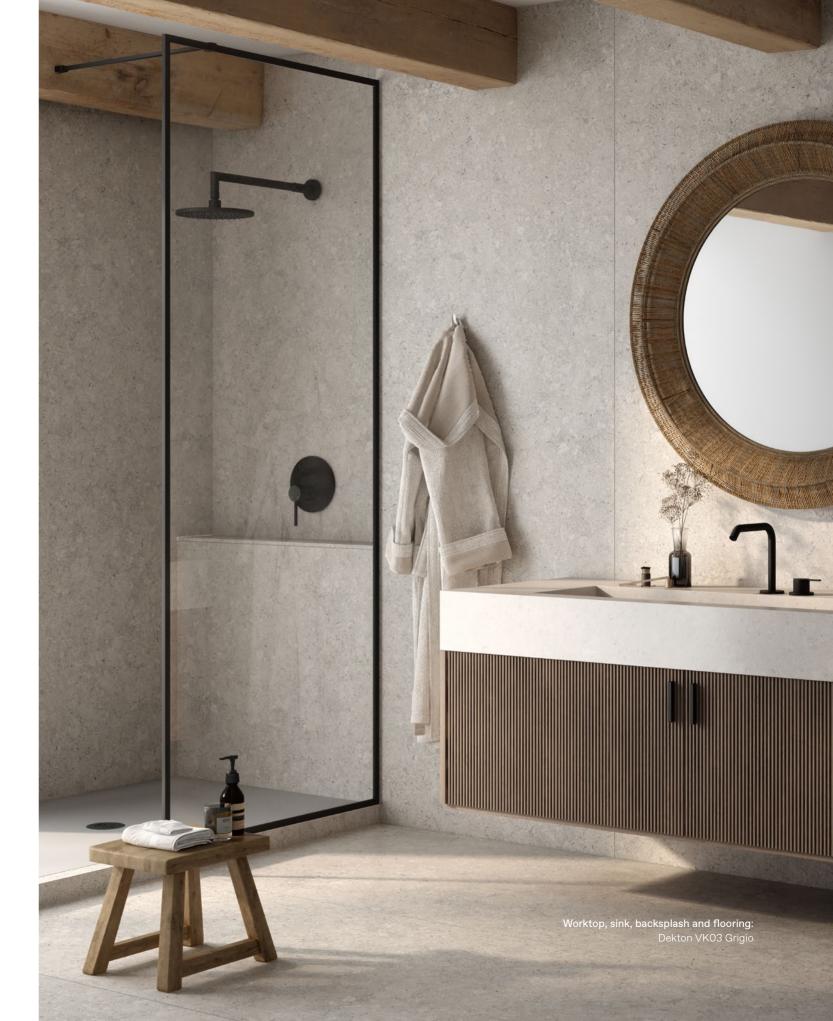

# C·Bath is Cosentino's comprehensive approach to reimagining the bathroom space through design and technology

A complete vision of the space from a new perspective.

Innovation in the design of unique and personalised atmospheres, featuring large format wall and floor cladding and minimum number of joints, colours and textures in perfect balance, minimalist washbasins and shower trays designed in detail. Manufactured with state-of-the-art materials such as Dekton and other surfaces from the Cosentino Group, C·Bath gives a fresh look to your bathroom.

C-Bath is the experience of designing a bathroom to suit you, a personal space in which to find serenity and wellbeing: a bathroom to be lived in.

On the other hand, with The Bathelier, Cosentino presents exclusive collections created by designers from all over the world who interpret the bathroom of the future. Proposals where creativity is at its best. A creative look at the bathroom space where art and functionality converge.

## Bathroom cladding and worktops

Minimum maintenance. Great beauty and resistance.

The bathroom is the space in the home, where hygiene and harmony need to express themselves in the best possible way. A peaceful environment devoted to personal care and hygiene - a space to relax and unwind free of any worries.

Dekton, thanks to its low porosity, is completely waterproof against liquids. Water glides smoothly over

the surface without ever penetrating. This, along with unchanging beauty, results in extremely easy cleaning.