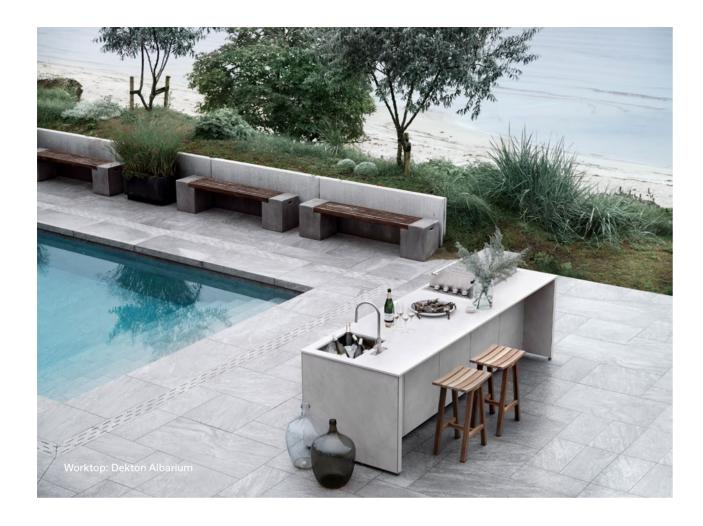

#### Outdoor kitchen

#### Cook with the sky as a roof

Cooking is definitely a pleasurable experience and doing it outdoors, usually results in a small social event. Everyday celebrations that we can enjoy with company around a grill. Dekton, due to its ultra-compact structure, is particularly suitable for installations for outdoor kitchens and barbecues.

Dekton provides strength and style to these spaces, it gives them an undeniable personality and unlimited practicality. Stains, bumps, utensils at high temperature...

Dekton will resist the demanding use over time while maintaining its unchanging beauty.

It is not affected by ice, sun, sleet, or wind either. When bad weather arrives, Dekton simply needs an effortless, fuss-free cleaning so that it can showcase its best again.