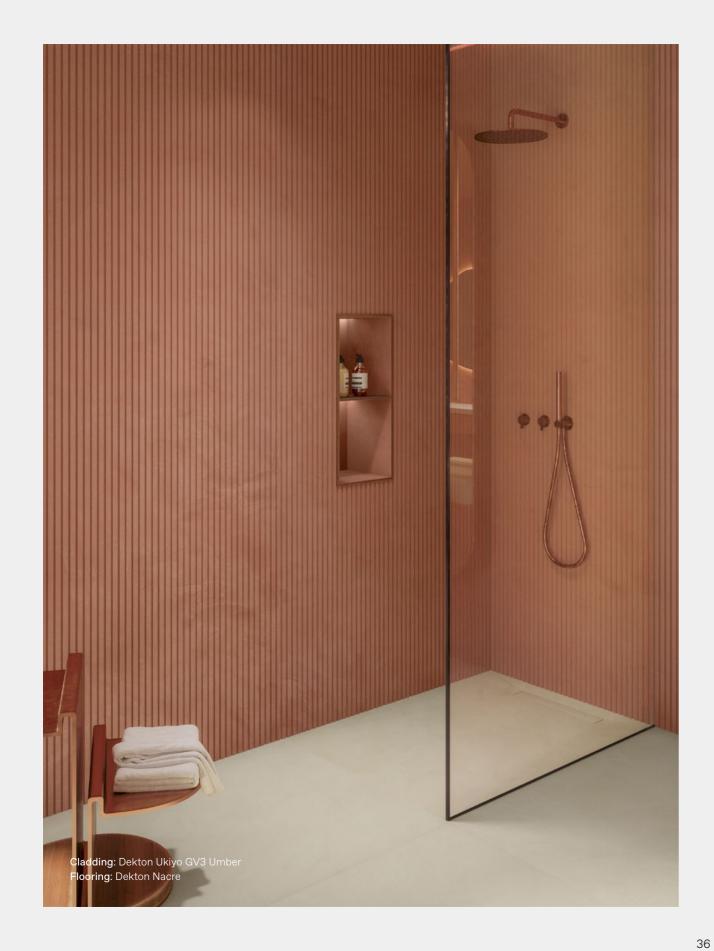

## Dekton Ukiyo: The inner texture

Two patterns, available in five different colours, transform the look of interior cladding.

Dekton textures have been developed in collaboration with designer Claudia Afshar to create aesthetic and unique spaces.

GV2

GV3

33

Dekton Rem Dekton Kreta Dekton Nacre Dekton Umber Dekton Bromo