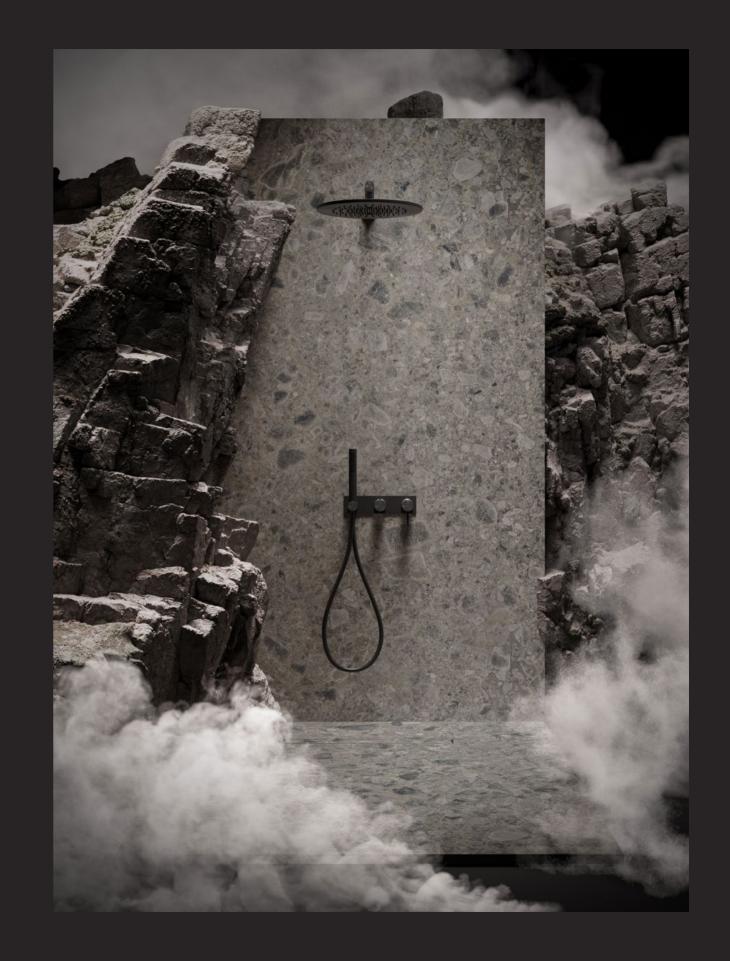

## Dekton Grip & Grip+

Improved grip for any antislip application such as bathrooms, swimming pools or outdoor floors.

Each space has different technical needs. We launch to the market a new portfolio for antislip flooring in two finishes Grip and Grip+

Grip, the anti-slip finish that is easy to clean and ideal for light colours. Grip+, the maximum grip for the most demanding applications and maximum ease of cleaning.

Two highly durable and resistant anti-slip treatments, applied in a controlled manner during the manufacturing process of Dekton, without the need for chemical or mechanical means.

## Dekton shower trays

Designs that perfectly fit the space. Manufactured in non-slip finishes such as Dekton Grip, Grip+.

**Katräl** Dekton