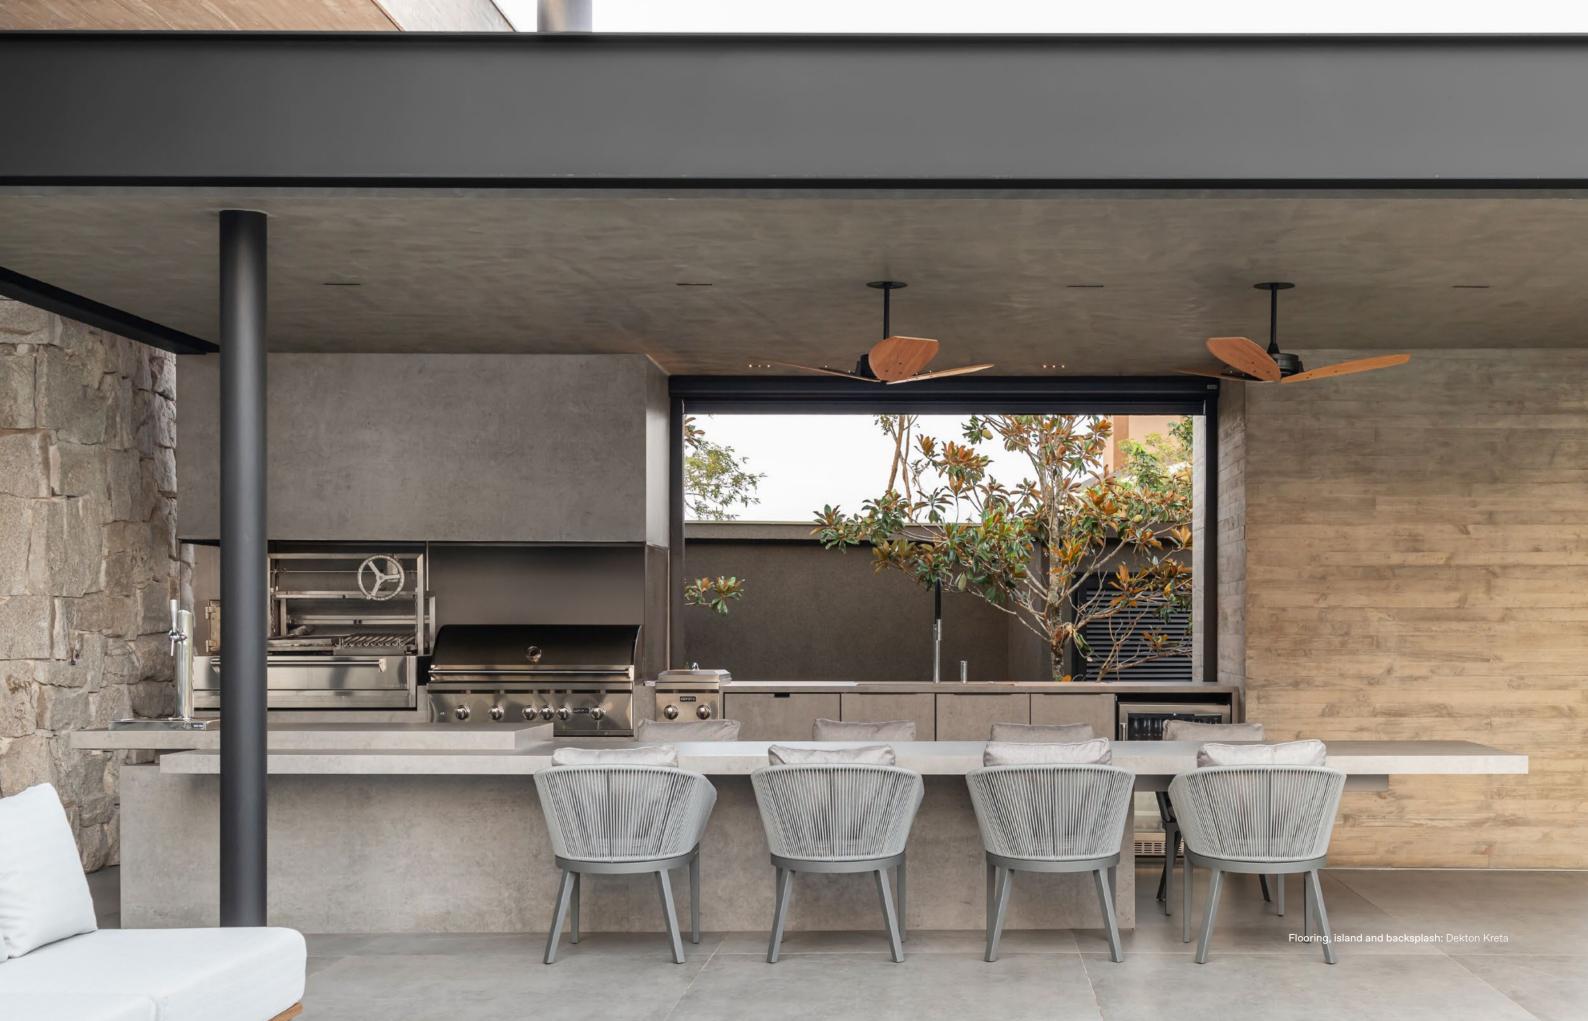

#### Cook with the sky as a roof

Cooking is definitely a pleasurable experience and doing it outdoors, usually results in a small social event. Everyday celebrations that we can enjoy with company around a grill. Dekton, due to its ultra-compact structure, is particularly suitable for installations for outdoor kitchens and barbecues.

Dekton provides strength and style to these spaces, it gives them an undeniable personality and unlimited practicality. Stains, bumps, utensils at high temperature...

Dekton will resist the demanding use over time while maintaining its unchanging beauty.

It is not affected by ice, sun, sleet, or wind either. When bad weather arrives, Dekton simply needs an effortless, fuss-free cleaning so that it can showcase its best again.