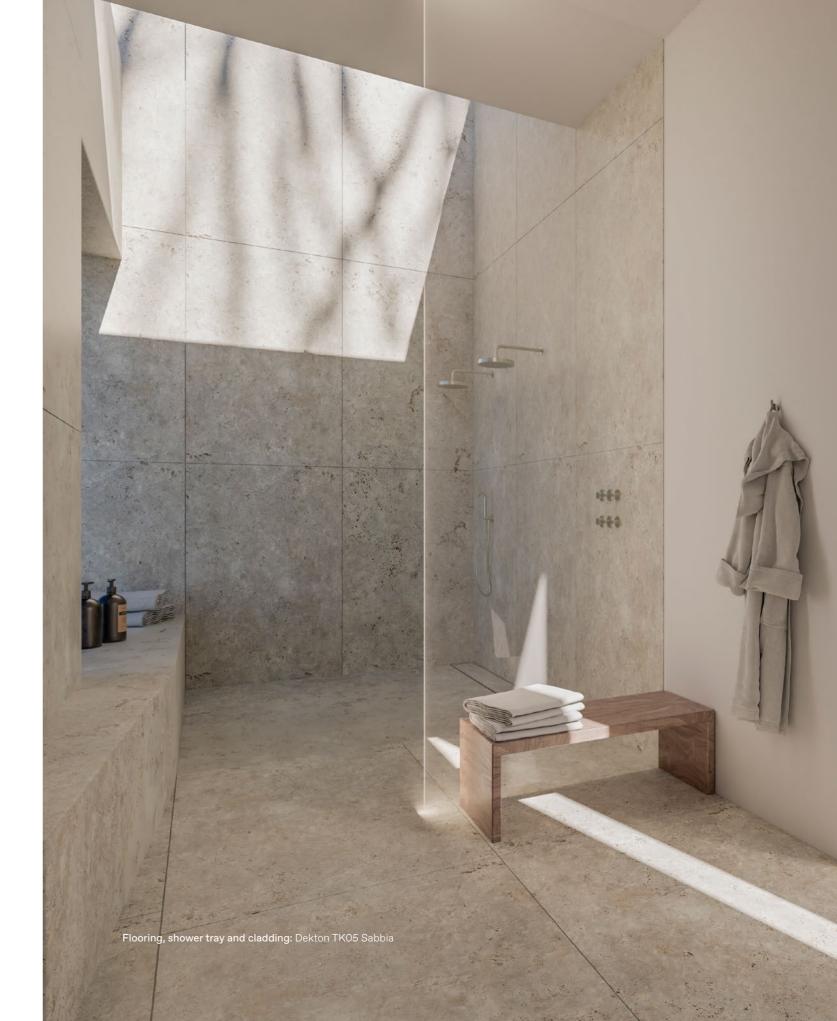

# C·Bath is Cosentino's comprehensive approach to reimagining the bathroom space through design and technology

A complete vision of the space from a new perspective.

Innovation in the design of unique and personalised atmospheres, featuring large format wall and floor cladding and minimum number of joints, colours and textures in perfect balance, minimalist washbasins and shower trays designed in detail. Manufactured with state-of-the-art materials such as Dekton and other surfaces from the Cosentino Group, C·Bath gives a fresh look to your bathroom.

## Bathroom cladding and worktops

Minimum maintenance. Great beauty and resistance.

The bathroom is the space in the home, where hygiene and harmony need to express themselves in the best possible way. A peaceful environment devoted to personal care and hygiene - a space to relax and unwind free of any worries.

Dekton, thanks to its low porosity, is completely waterproof against liquids. Water glides smoothly over

the surface without ever penetrating. This, along with unchanging beauty, results in extremely easy cleaning.

Their textures and colours are an endless source of inspiration for the design of water-related areas, we're talking about Dekton, its possibilities are endless.