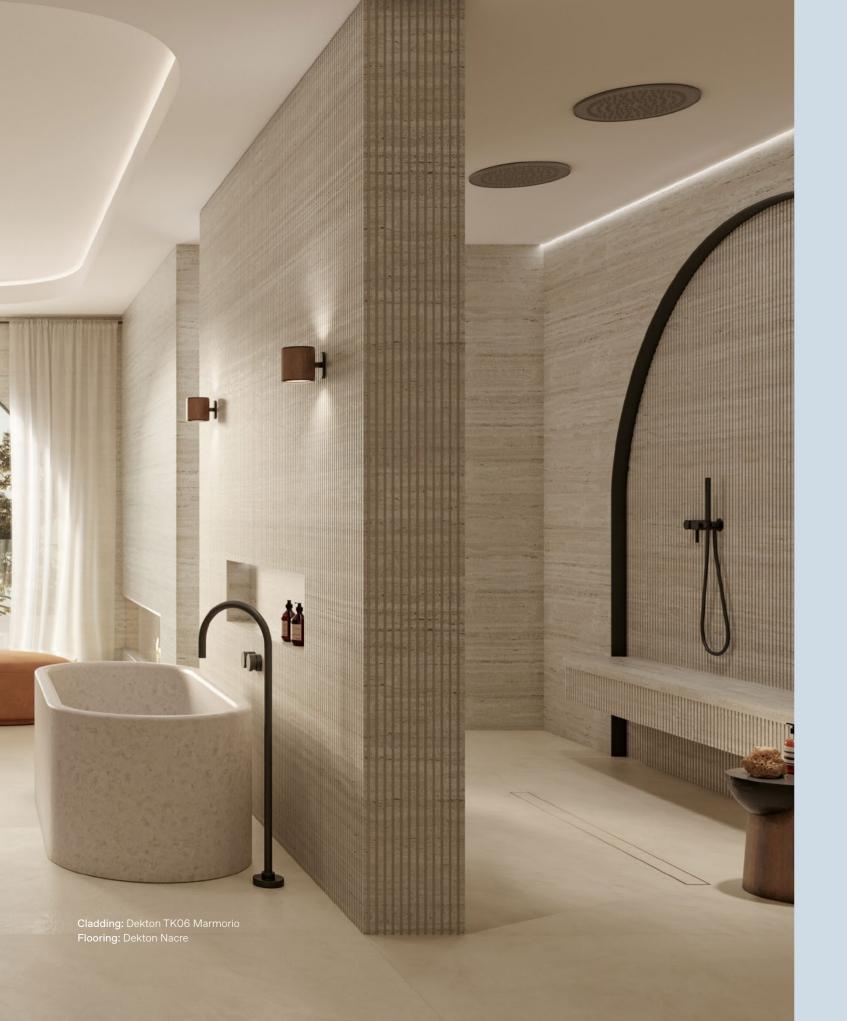

# C·Bath is Cosentino's comprehensive approach to reimagining the bathroom space through design and technology

A complete vision of the space from a new perspective.

Innovation in the design of unique and personalised atmospheres, featuring large format wall and floor cladding and minimum number of joints, colours and textures in perfect balance, minimalist washbasins and shower trays designed in detail. Manufactured with state-of-the-art materials such as Dekton and other surfaces from the Cosentino Group, C·Bath gives a fresh look to your bathroom.

## Bathroom cladding and worktops

Minimum maintenance. Great beauty and resistance.

The bathroom is the space in the home, where hygiene and harmony need to express themselves in the best possible way. A peaceful environment devoted to personal care and hygiene - a space to relax and unwind free of any worries.

Dekton, thanks to its low porosity, is completely waterproof against liquids. Water glides smoothly over

the surface without ever penetrating. This, along with unchanging beauty, results in extremely easy cleaning.

Their textures and colours are an endless source of inspiration for the design of water-related areas, we're talking about Dekton, its possibilities are endless.