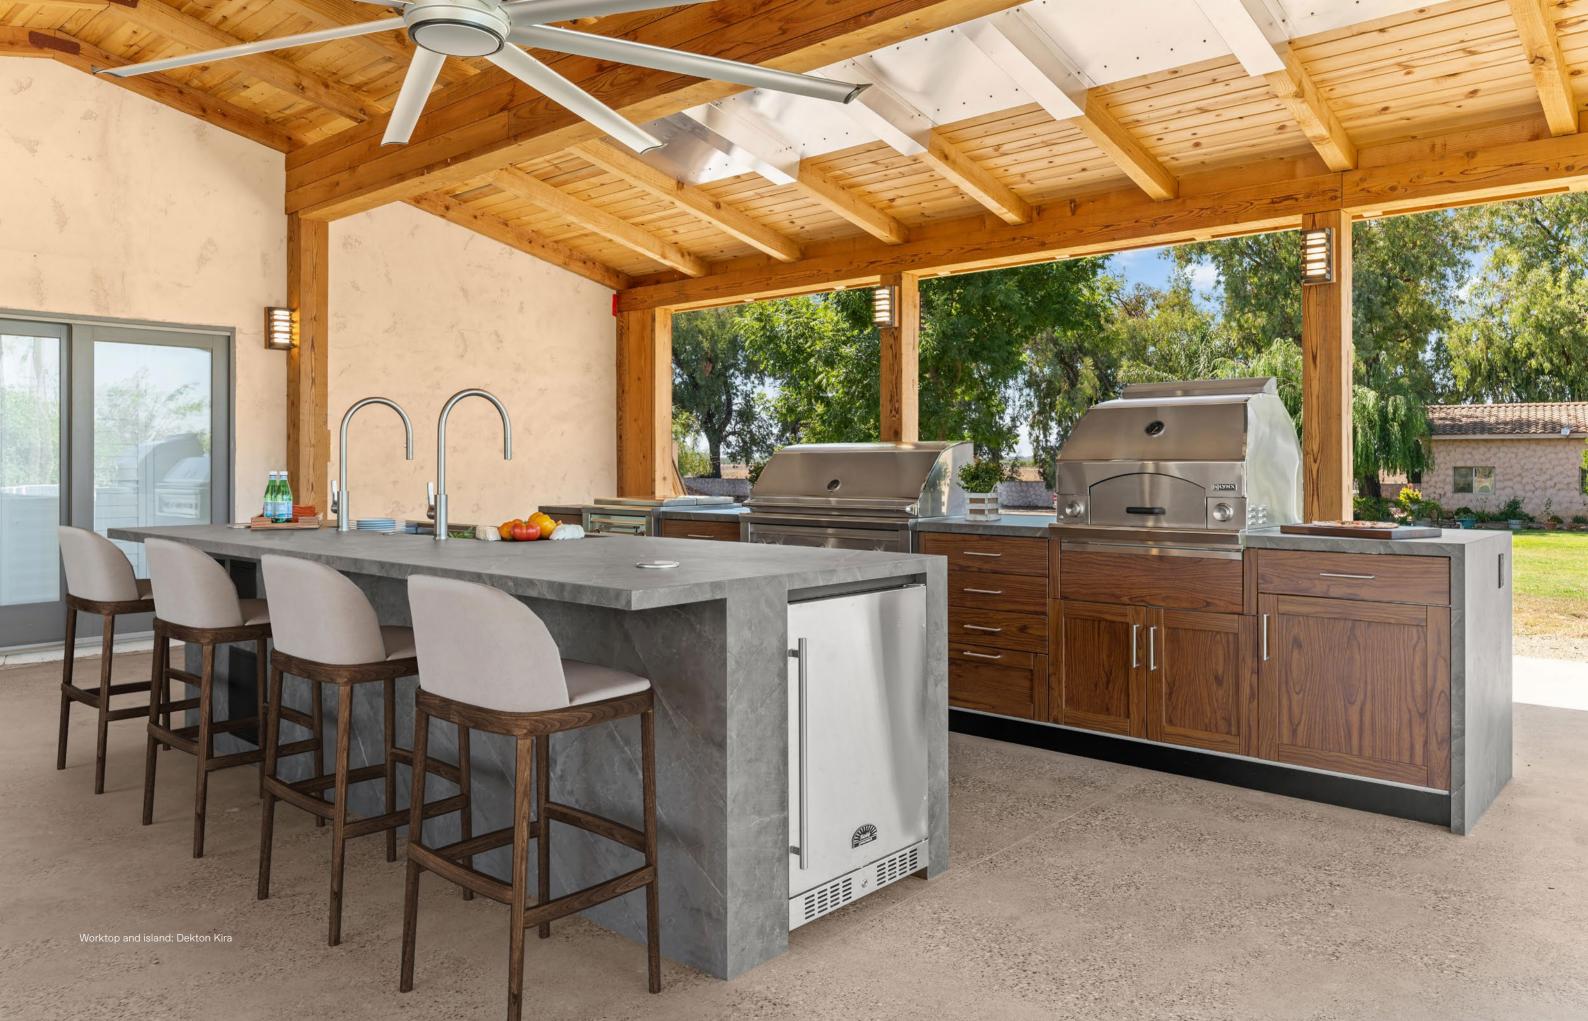

#### Outdoor kitchen

#### Cook with the sky as a roof

Cooking is definitely a pleasurable experience and doing it outdoors, usually results in a small social event. Everyday celebrations that we can enjoy with company around a grill. Dekton, due to its ultra-compact structure, is particularly suitable for installations for outdoor kitchens and barbecues.

Dekton provides strength and style to these spaces, it gives them an undeniable personality and unlimited practicality. Stains, bumps, utensils at high temperature...

Dekton will resist the demanding use over time while maintaining its unchanging beauty.

It is not affected by ice, sun, sleet, or wind either. When bad weather arrives, Dekton simply needs an effortless, fuss-free cleaning so that it can showcase its best again.