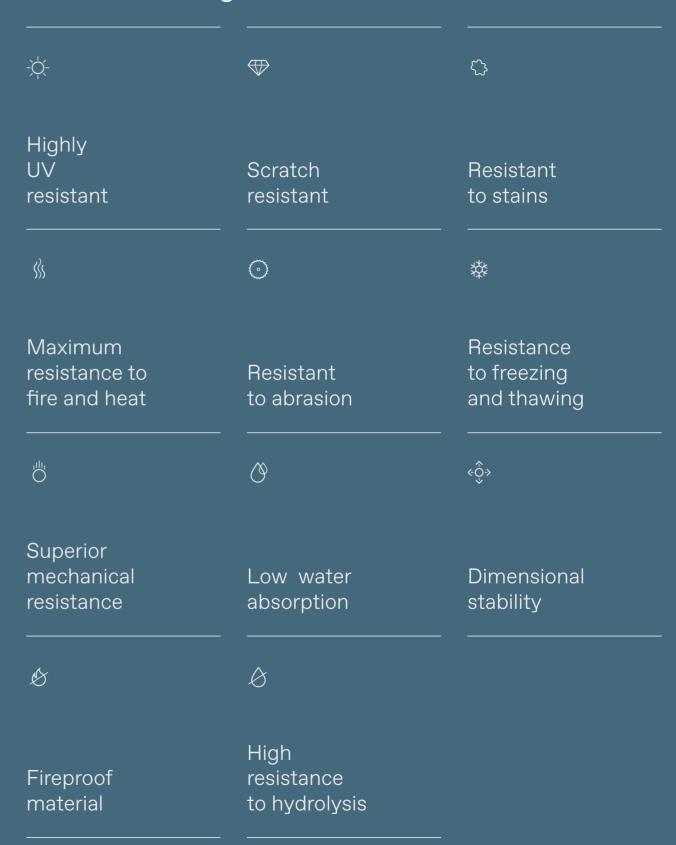

#### Unaffected by heat

Highly resistant to high temperatures, such as hot kitchen utensils taken straight from the hob or hot hair straighteners, and UV rays.

#### Great resistance

Extremely resistant to scratching, virtually zero porosity and highly resistant to aggressive chemical products used in kitchens and bathrooms.

#### Unlimited inspiration

Design your modern kitchen with eye-catching colours and unique textures. Large format for new compositional solutions.

#### A worktop to be enjoyed

Easy maintenance, no traces of fingerprints or marks and maximum durability. Your Dekton worktop is guaranteed for 25 years.

#### Dekton advantages

<sup>\*</sup> Check availability of 4 mm thickness, only suitable for cladding. Check availability of 30 mm thickness.