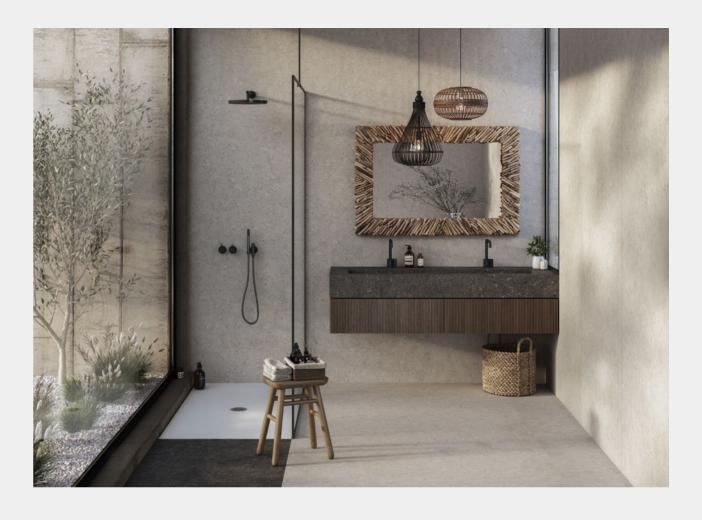

# C·Bath is Cosentino's comprehensive approach to reimagining the bathroom space through design and technology

A complete vision of the space from a new perspective.

Innovation in the design of unique and personalised atmospheres, featuring large format wall and floor cladding and minimum number of joints, colours and textures in perfect balance, minimalist washbasins and shower trays designed in detail. Manufactured with state-of-the-art materials such as Dekton and other surfaces from the Cosentino Group, C·Bath gives a fresh look to your bathroom.

C-Bath is the experience of designing a bathroom to suit you, a personal space in which to find serenity and wellbeing: a bathroom to be lived in.

On the other hand, with The Bathelier, Cosentino presents exclusive collections created by designers from all over the world who interpret the bathroom of the future. Proposals where creativity is at its best. A creative look at the bathroom space where art and functionality converge.

## Bathroom cladding and worktops

Minimum maintenance. Great beauty and resistance.

The bathroom is the space in the home, where hygiene and harmony need to express themselves in the best possible way. A peaceful environment devoted to personal care and hygiene - a space to relax and unwind free of any worries.

Dekton, thanks to its low porosity, is completely waterproof against liquids. Water glides smoothly over

the surface without ever penetrating. This, along with unchanging beauty, results in extremely easy cleaning.

Their textures and colours are an endless source of inspiration for the design of water-related areas, we're talking about Dekton, its possibilities are endless.