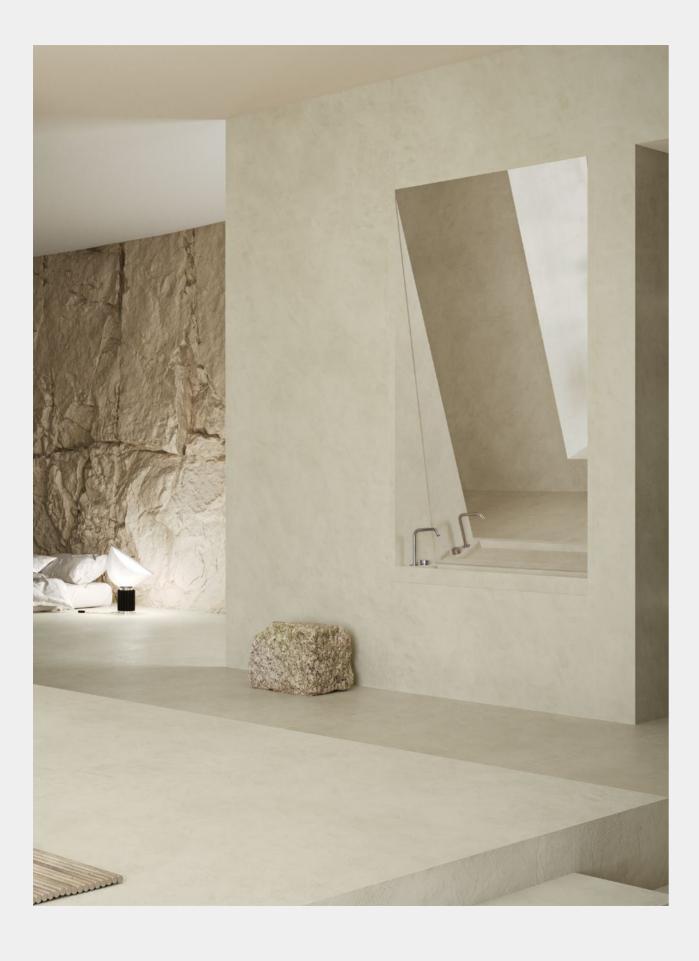

# C·Bath is Cosentino's comprehensive approach to reimagining the bathroom space through design and technology

A complete vision of the space from a new perspective.

Innovation in the design of unique and personalised atmospheres, featuring large format wall and floor cladding and minimum number of joints, colours and textures in perfect balance, minimalist washbasins and shower trays designed in detail. Manufactured with state-of-the-art materials such as Dekton and other surfaces from the Cosentino Group, C·Bath gives a fresh look to your bathroom.

## Bathroom cladding and worktops

Minimum maintenance. Great beauty and resistance.

The bathroom is the space in the home, where hygiene and harmony need to express themselves in the best possible way. A peaceful environment devoted to personal care and hygiene - a space to relax and unwind free of any worries.

Dekton, thanks to its low porosity, is completely waterproof against liquids. Water glides smoothly over

the surface without ever penetrating. This, along with unchanging beauty, results in extremely easy cleaning.