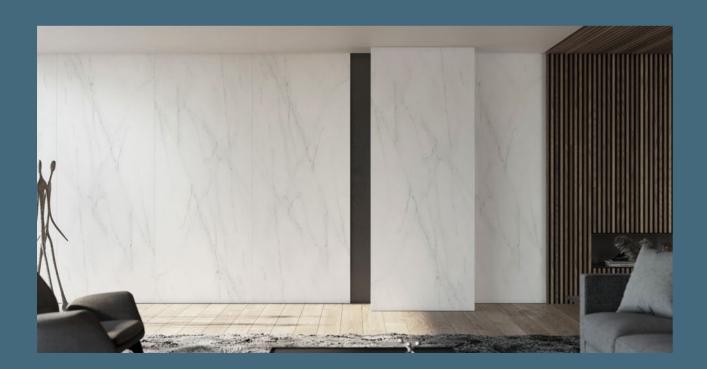

## Bathroom coating Dekton Slim 4mm

The most ultra-thin surface on the market. Simply revolutionary.

4mm thickness in large format that offers unlimited design options and incredible ease of installation and transportation. Ideal for bathroom and kitchen walls, as well as all types of furniture.

# Dekton Slim with our XGloss finish is the thinnest and most lightweight polished material available on the market

Slim thickness. Huge format & performance

Its highly technical characteristics make it very strong yet light, easy to handle and install and perfect for both indoor and outdoor use.