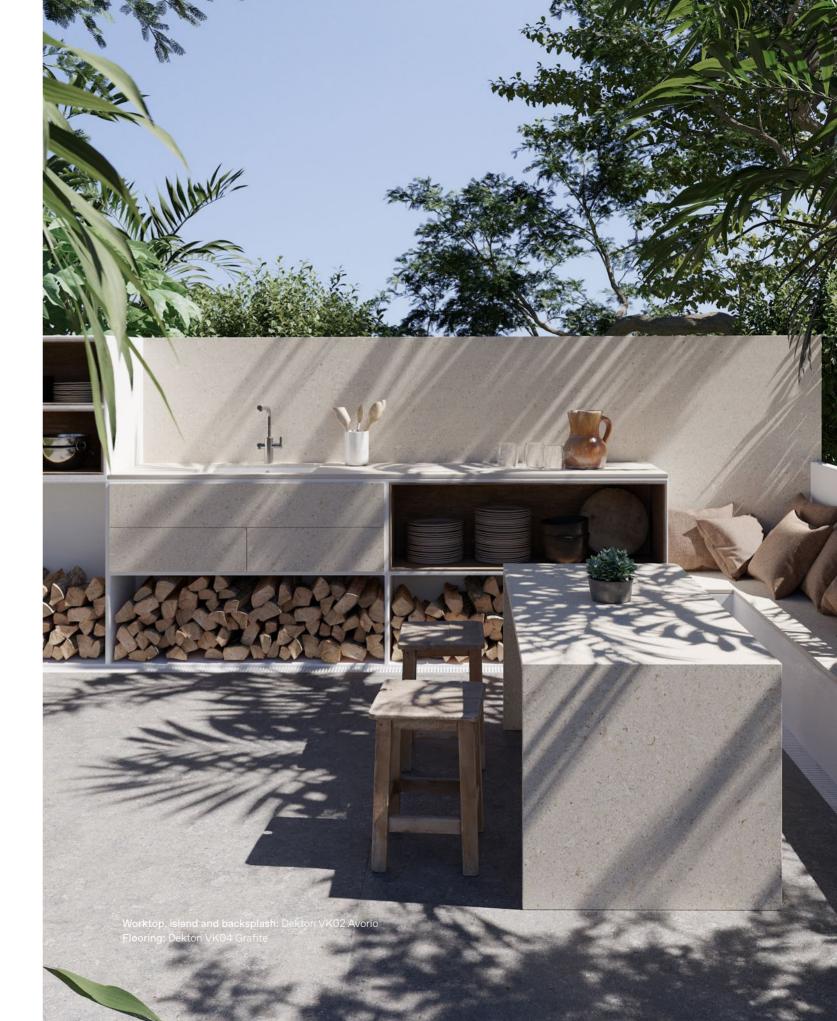

#### Outdoor kitchen

#### Cook with the sky as a roof

Cooking is definitely a pleasurable experience and doing it outdoors, usually results in a small social event. Everyday celebrations that we can enjoy with company around a grill. Dekton, due to its ultra-compact structure, is particularly suitable for installations for outdoor kitchens and barbecues.

Dekton provides strength and style to these spaces, it gives them an undeniable personality and unlimited practicality. Stains, bumps, utensils at high temperature...

Dekton will resist the demanding use over time while maintaining its unchanging beauty.

It is not affected by ice, sun, sleet, or wind either. When bad weather arrives, Dekton simply needs an effortless, fuss-free cleaning so that it can showcase its best again.