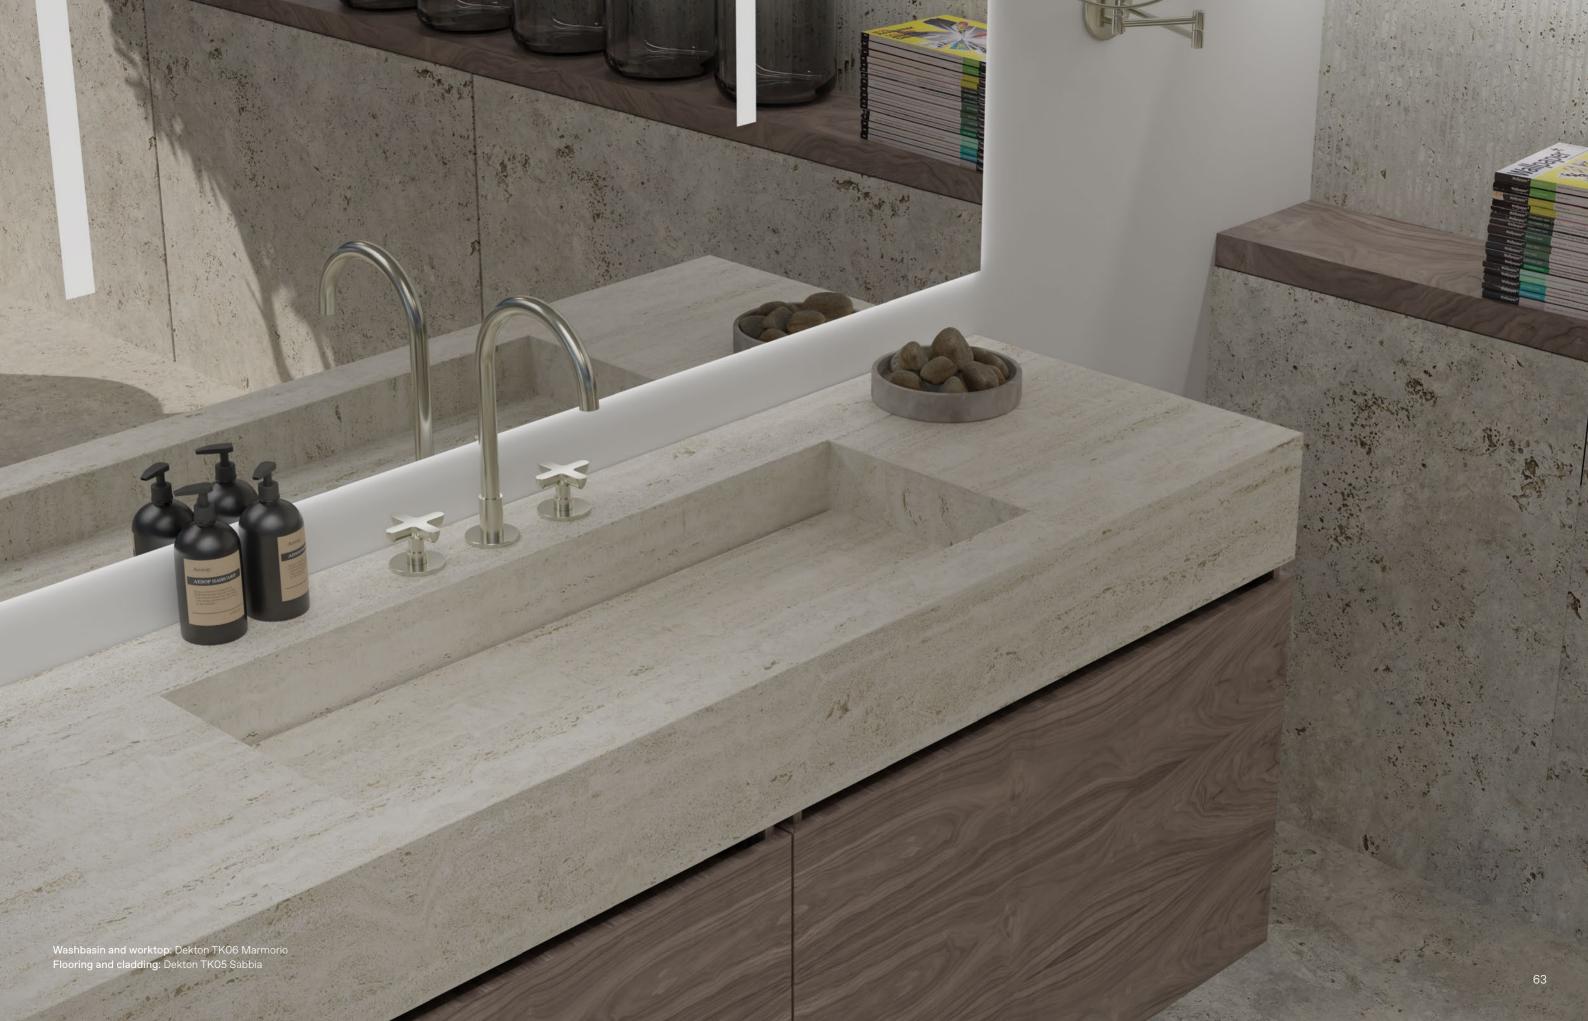

# C·Bath is Cosentino's comprehensive approach to reimagining the bathroom space through design and technology

A complete vision of the space from a new perspective.

Innovation in the design of unique and personalised atmospheres, featuring large format wall and floor cladding and minimum number of joints, colours and textures in perfect balance, minimalist washbasins and shower trays designed in detail. Manufactured with state-of-the-art materials such as Dekton and other surfaces from the Cosentino Group, C·Bath gives a fresh look to your bathroom.

## Bathroom cladding and worktops

Minimum maintenance. Great beauty and resistance.

The bathroom is the space in the home, where hygiene and harmony need to express themselves in the best possible way. A peaceful environment devoted to personal care and hygiene - a space to relax and unwind free of any worries.

Dekton, thanks to its low porosity, is completely waterproof against liquids. Water glides smoothly over

the surface without ever penetrating. This, along with unchanging beauty, results in extremely easy cleaning.