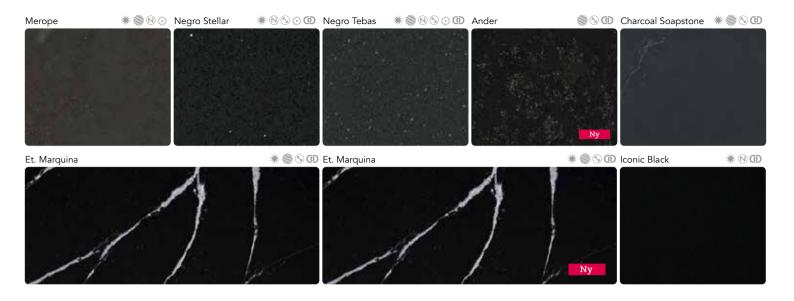

# Silestone<sup>®</sup> Kollektion

- N Fås i standardstørrelse (op til 306 x 141 cm) Fås i jumbo-størrelse (op til 325 x 159 cm)
- \* Kontrollera skivformat (några av färgerna ändras från Jumbo till Standardstorlek)

**KAKELFORMAT:** 60x30 cm. / 60x40 cm. 60x60 cm. / 40x40 cm. / 30x30 cm. **TJOCKLEKAR:** 1,2 cm. / 2 cm. / 3 cm.