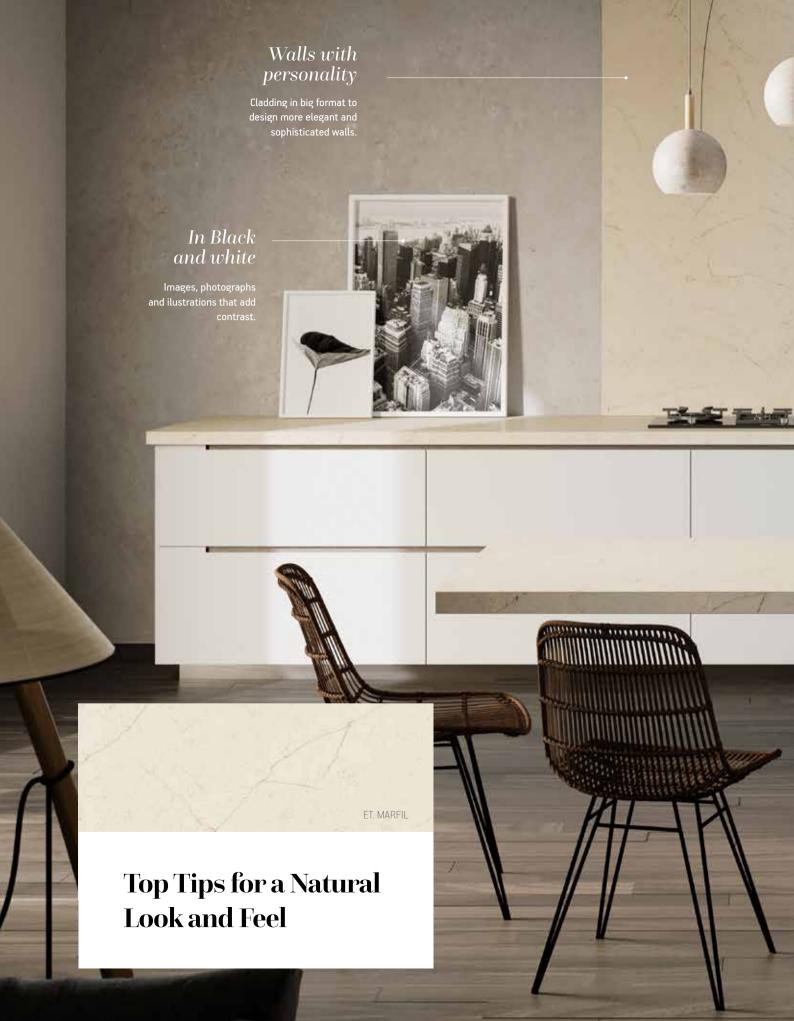

# In Black and white Building site elements Images, photographs and ilustrations that tables, chairs and stools with modern design, Professional faucets more confortable. Countertops with personality Big surfaces of technological materials, inspired by the marblelike trend.