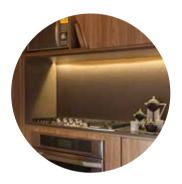

# Choose black for your kitchen

If you like contemporary designs and your kitchen is especially light, choose the colour black to create a modern, sophisticated look. You can also create very interesting contrasts with white.