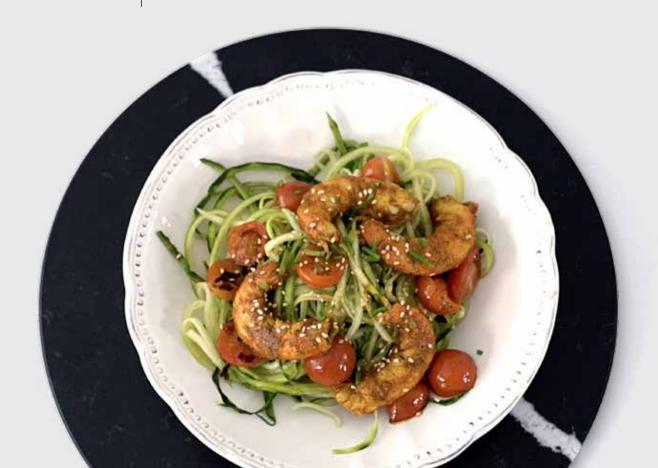

# Courgette spaghetti

By Marta Simonet

### **Ingredients**

1 courgette
100 g of jumbo prawns
2 garlic cloves
1 tablespoon of curry
100 g of cherry tomatoes
Fresh chives
Fresh basil
Sesame seeds
Olive oil
Salt and pepper

### Preparation

Spiralise the courgette

Wash the courgette well, do not peel, cut in large pieces so it can pass through the spiralizer. Turn courgette in the spiralizer as though it were a pencil sharpener in order to make spaghetti. Steam the spiral strands for no more than a minute and put to one side.

Prepare the marinade for the jumbo prawns

In a medium-sized bowl, add the curry, grated fresh garlic, and a splash of olive oil. Season to taste. Mix well and add the cooked jumbo prawns. Mix again and let stand for a few minutes so they take on the aroma and flavour.

3 Caramelise the tomatoes

Cut the tomatoes in half and sauté briefly in a pan with a splash of olive oil, on the cut side only, without turning over. The aim is to boost the flavour of the tomatoes, maintaining their firmness without cooking them.

Serve the spaghetti

Place the courgette spirals on a plate. Add the caramelised tomatoes and the marinated prawns. Sprinkle with chopped fresh chives, a few leaves of fresh basil and a pinch of sesame seeds.