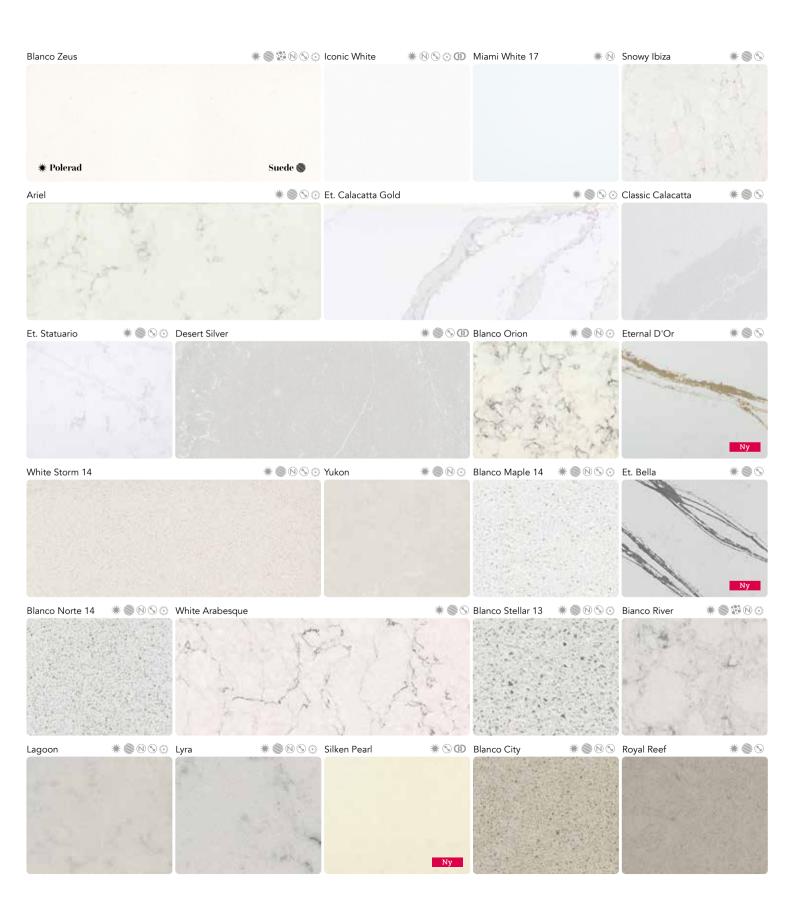

# Silestone<sup>®</sup> Kollektion

- N Fås i standardstørrelse (op til 306 x 141 cm) Fås i jumbo-størrelse (op til 325 x 159 cm)
- \* Kontrollera skivformat (några av färgerna ändras från Jumbo till Standardstorlek)

**KAKELFORMAT:** 60x30 cm. / 60x40 cm. 60x60 cm. / 40x40 cm. / 30x30 cm. **TJOCKLEKAR:** 1,2 cm. / 2 cm. / 3 cm.