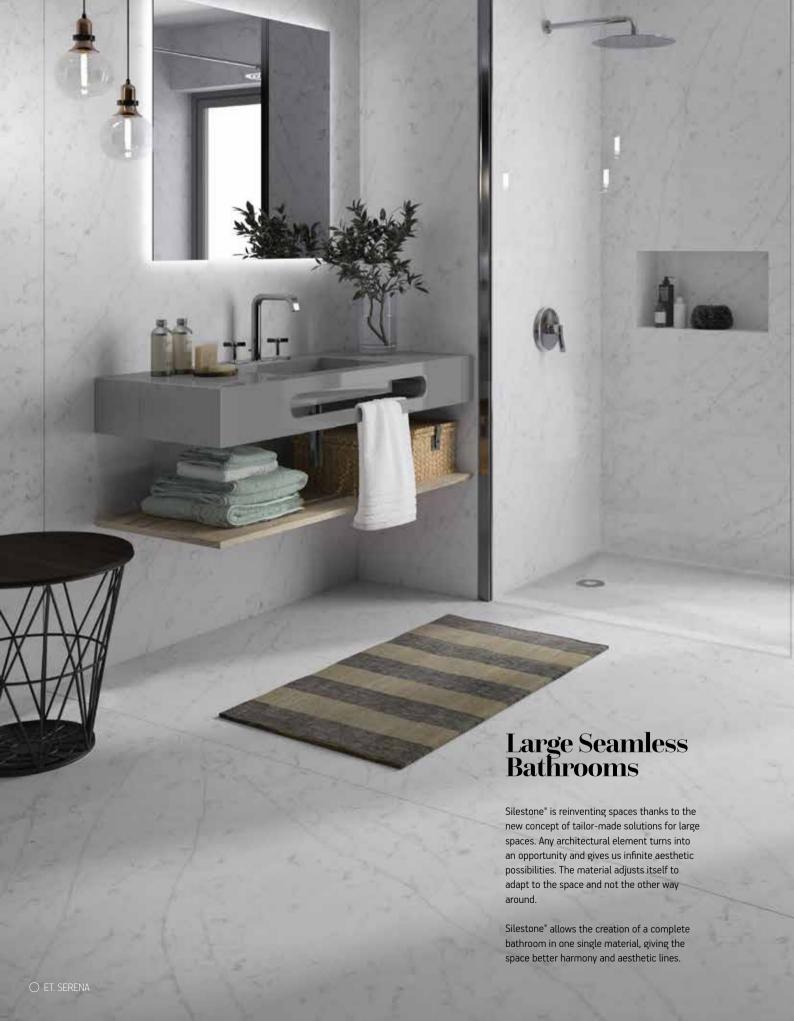

1x15.5cm, ideal for a main or
only sink, and DUE XL: 43.5x67x21cm,
with its larger size. Perfect for those who
see style and beauty in the sobriety of the
straight lines.

### Integrity Q

For Geometry lovers

Integrity Q is the new minimalist kitchen sink, designed for those who seek different elements and details that come together seamlessly to create a unique kitchen full of personality. With an almost square shape, the Q model from the Integrity by Silestone® range of kitchen sinks is the perfect choice for those who love geometry.

### **Integrity TOP**

So simple

The new Integrity Top sink is the new, easy-to-install, drop-in sink model that creates a feeling of unity and integration with a Silestone\* worktop. A single piece. Hasslefree installation, no special tools required.







# Furniture of different materials Punctual Out of place objects Decorative "out of place" elements to decorate the kitchen Surfaces with natural-styled textures, for a surprising, functional and decorative design. Indispensable: Wood

# Ideas for your Kitchen

Are you thinking of redecorating your kitchen or creating a more original design? If so, don't miss our innovative ideas for decorating with style and a unique personality.

# Choose slate paint



Thanks to this type of paint, you can easily redesign your kitchen, using it on walls, furniture and electro domestic appliances alike. Go for traditional colours like green and black or choose innovative options such as yellow.

# Add decorative vinyl



It will allow you to give new life to your kitchen and masterfully update its lo