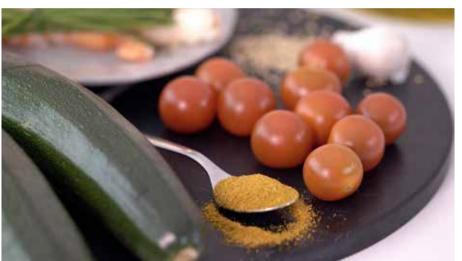

# Top Foodie with Marta Simonet

The well-known culinary blogger Marta Simonet is teaming up with Cosentino to share simple and delicious recipes that can be prepared on our Silestone and Dekton countertops. In just a few minutes, she'll show us a creative way to prepare healthy recipes that will help you win over your guests.

# Courgette spaghetti

By Marta Simonet

### **Ingredients**

1 courgette
100 g of jumbo prawns
2 garlic cloves
1 tablespoon of curry
100 g of cherry tomatoes
Fresh chives
Fresh basil
Sesame seeds
Olive oil
Salt and pepper