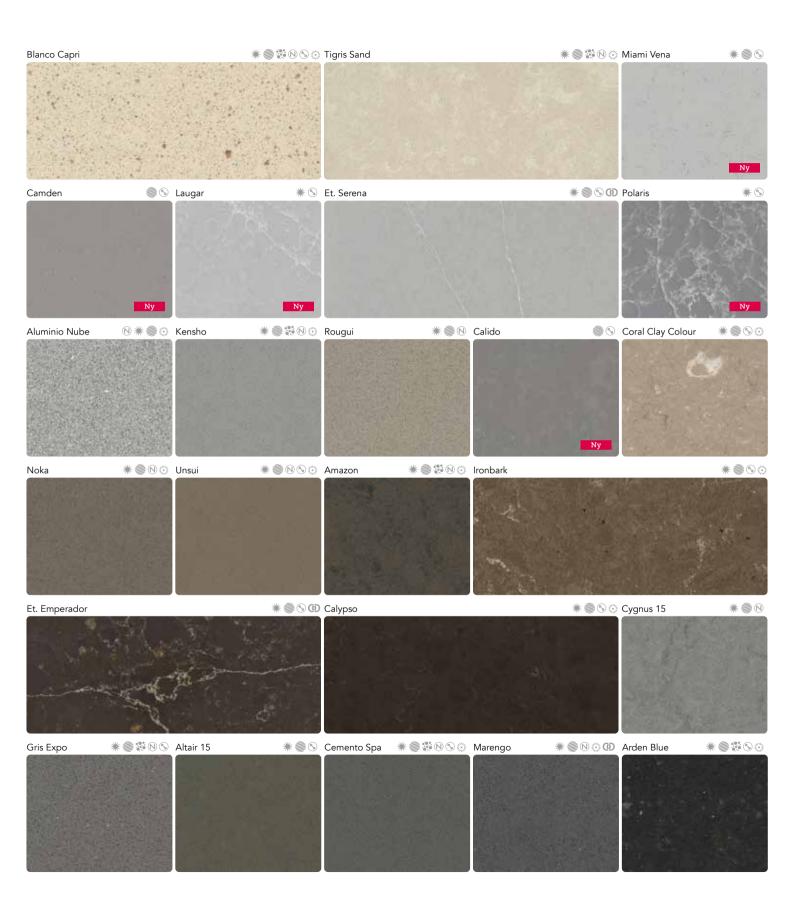

# Silestone<sup>®</sup> Kollektion

- N Fås i standardstørrelse (op til 306 x 141 cm) Fås i jumbo-størrelse (op til 325 x 159 cm)
- \* Kontrollera skivformat (några av färgerna ändras från Jumbo till Standardstorlek)

**KAKELFORMAT:** 60x30 cm. / 60x40 cm. 60x60 cm. / 40x40 cm. / 30x30 cm. **TJOCKLEKAR:** 1,2 cm. / 2 cm. / 3 cm.