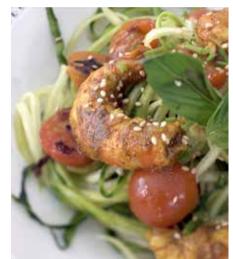

Serve the spaghetti

Place the courgette spirals on a plate. Add the caramelised tomatoes and the marinated prawns. Sprinkle with chopped fresh chives, a few leaves of fresh basil and a pinch of sesame seeds.