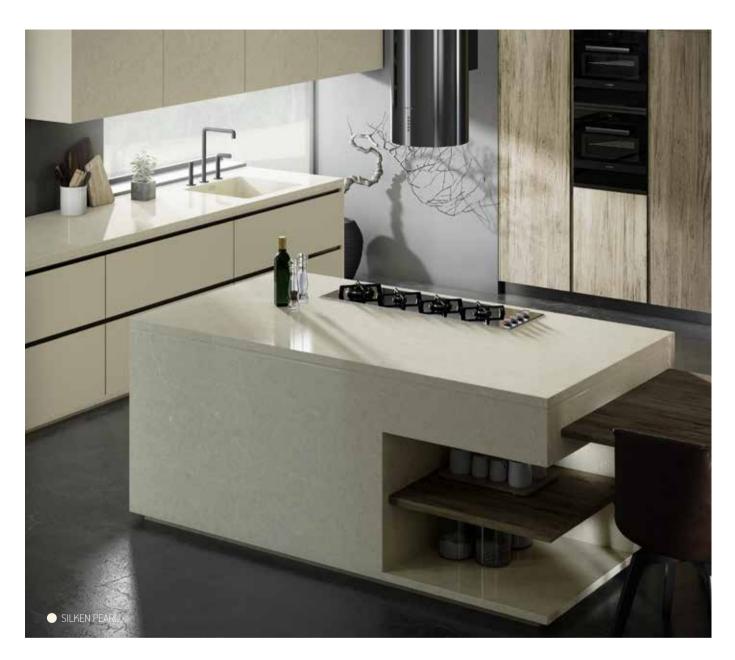

# Round Open Chandeliers 24 hours Ceiling lamps of There is nothing that will rough materials: iron, hide away the natural steel or cement. light. Big windows add warmth to the atmosphere. Naif tones These earthy colours add serenity to any space, such as kitchens. Wood accessories / plants To provide warmth and iginality to the kitchen. DESERT SILVER Top Recipes to cook the Perfect Kitchen.