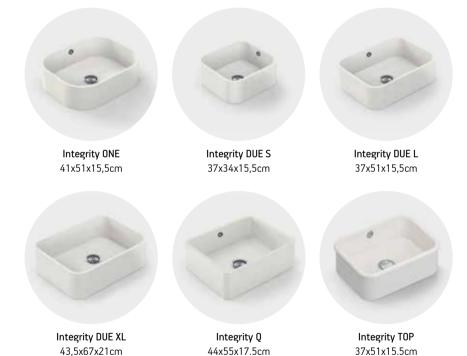

### **Integrity DUE**

Straighter shape

DUE, which is available in three sizes:
DUE S: 37x34x15.5cm, ideal for double sinks,
DUE L: 37x51x15.5cm, ideal for a main or
only sink, and DUE XL: 43.5x67x21cm,
with its larger size. Perfect for those who
see style and beauty in the sobriety of the
straight lines.

### Integrity Q

For Geometry lovers

Integrity Q is the new minimalist kitchen sink, designed for those who seek different elements and details that come together seamlessly to create a unique kitchen full of personality. With an almost square shape, the Q model from the Integrity by Silestone® range of kitchen sinks is the perfect choice for those who love geometry.

### **Integrity TOP**

So simple

The new Integrity Top sink is the new, easy-to-install, drop-in sink model that creates a feeling of unity and integration with a Silestone\* worktop. A single piece. Hasslefree installation, no special tools required.