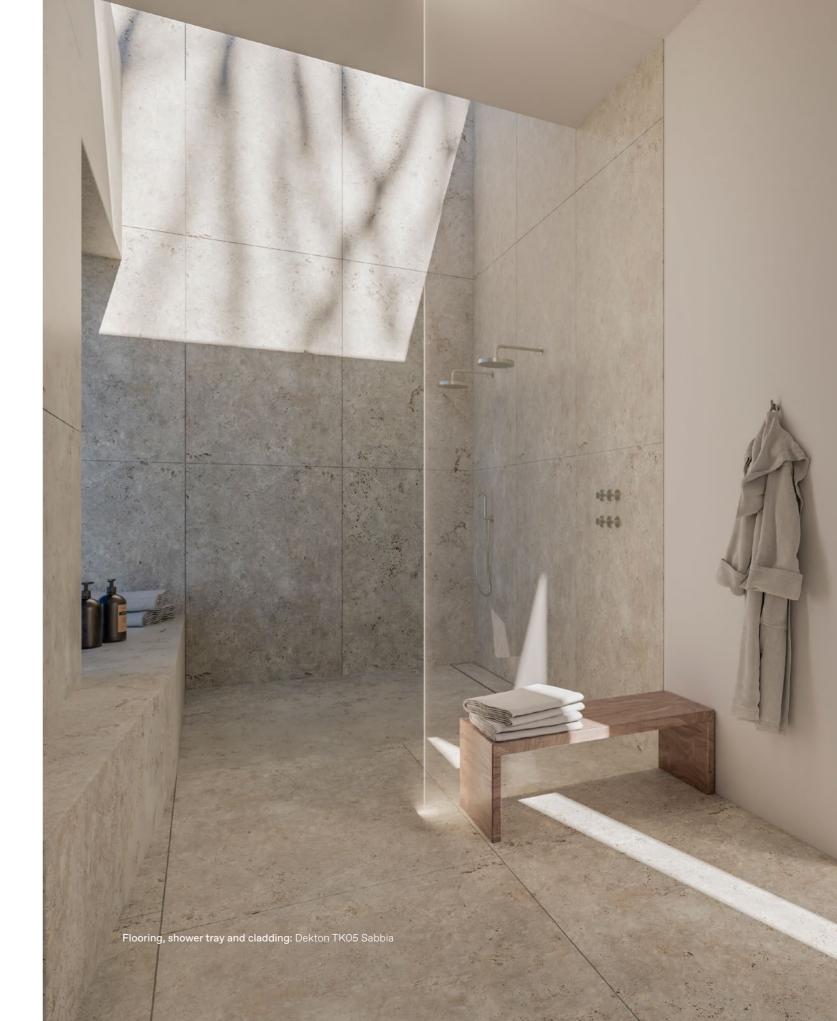

## Bathroom cladding and worktops

Minimum maintenance. Great beauty and resistance.

The bathroom is the space in the home, where hygiene and harmony need to express themselves in the best possible way. A peaceful environment devoted to personal care and hygiene - a space to relax and unwind free of any worries.

Dekton, thanks to its low porosity, is completely waterproof against liquids. Water glides smoothly over

the surface without ever penetrating. This, along with unchanging beauty, results in extremely easy cleaning.

Their textures and colours are an endless source of inspiration for the design of water-related areas, we're talking about Dekton, its possibilities are endless.