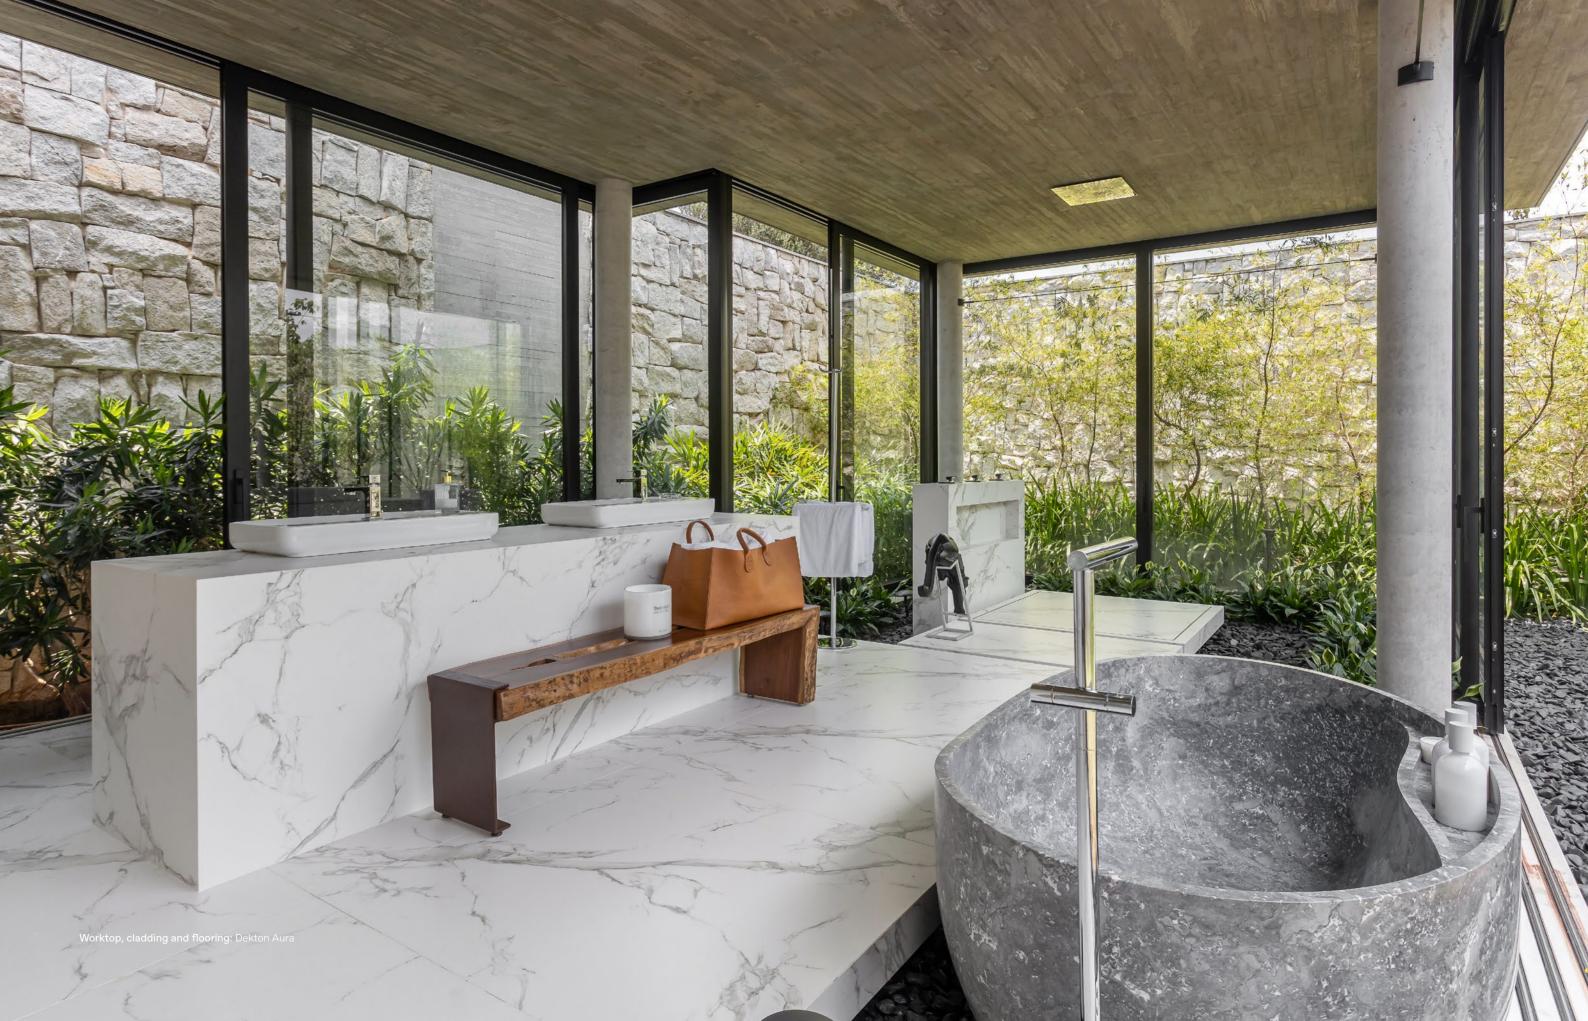

## Kitchen worktops

Dekton is a product designed to last and to create unique spaces, such as the kitchen, for unlimited enjoyment.

It is a clean surface, pleasant to the touch and resistant to the daily wear and tear of time. A uniform surface that can be laid in one piece, minimising cuts and joints. Thanks to its characteristics, it adapts perfectly to a wide range of design styles.

A combination of beauty and strength with easy and hassle-free cleaning. Dekton's structural density is a major technical breakthrough, but it is its resistance to scratches, stains and heat that really makes the difference in a space like the kitchen.