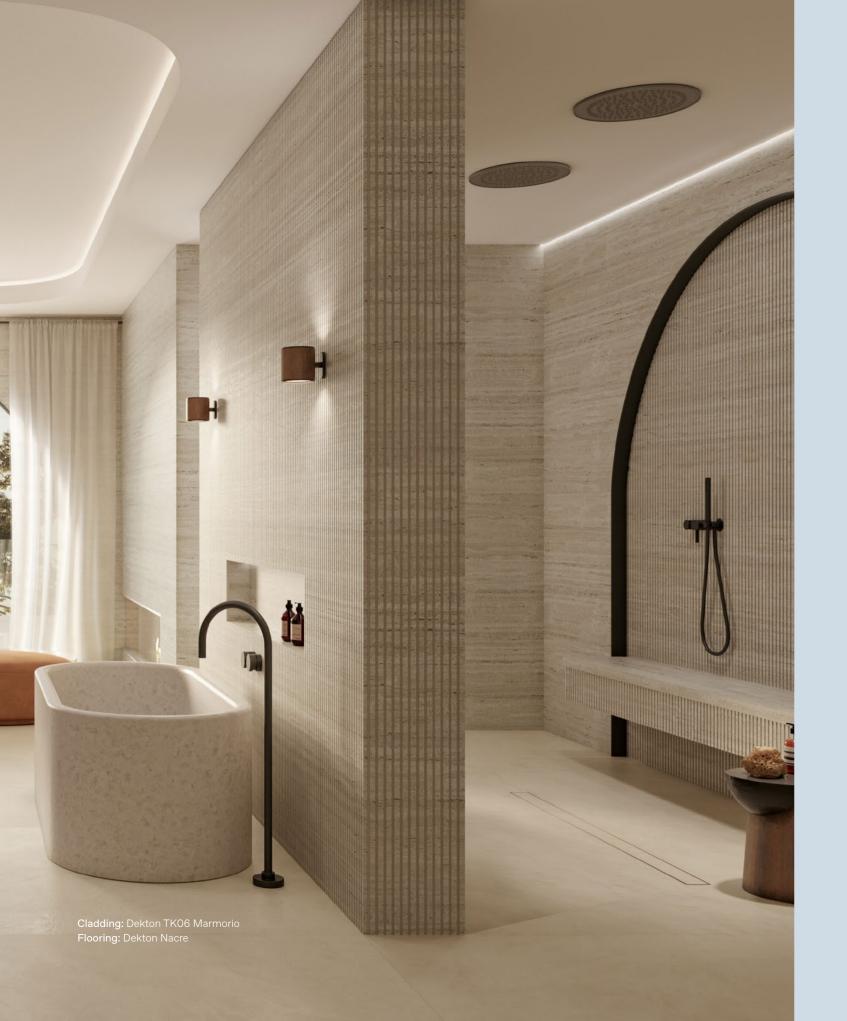

# C·Bath is Cosentino's comprehensive approach to reimagining the bathroom space through design and technology

A complete vision of the space from a new perspective.

Innovation in the design of unique and personalised atmospheres, featuring large format wall and floor cladding and minimum number of joints, colours and textures in perfect balance, minimalist washbasins and shower trays designed in detail. Manufactured with state-of-the-art materials such as Dekton and other surfaces from the Cosentino Group, C·Bath gives a fresh look to your bathroom.

C-Bath is the experience of designing a bathroom to suit you, a personal space in which to find serenity and wellbeing: a bathroom to be lived in.

On the other hand, with The Bathelier, Cosentino presents exclusive collections created by designers from all over the world who interpret the bathroom of the future. Proposals where creativity is at its best. A creative look at the bathroom space where art and functionality converge.