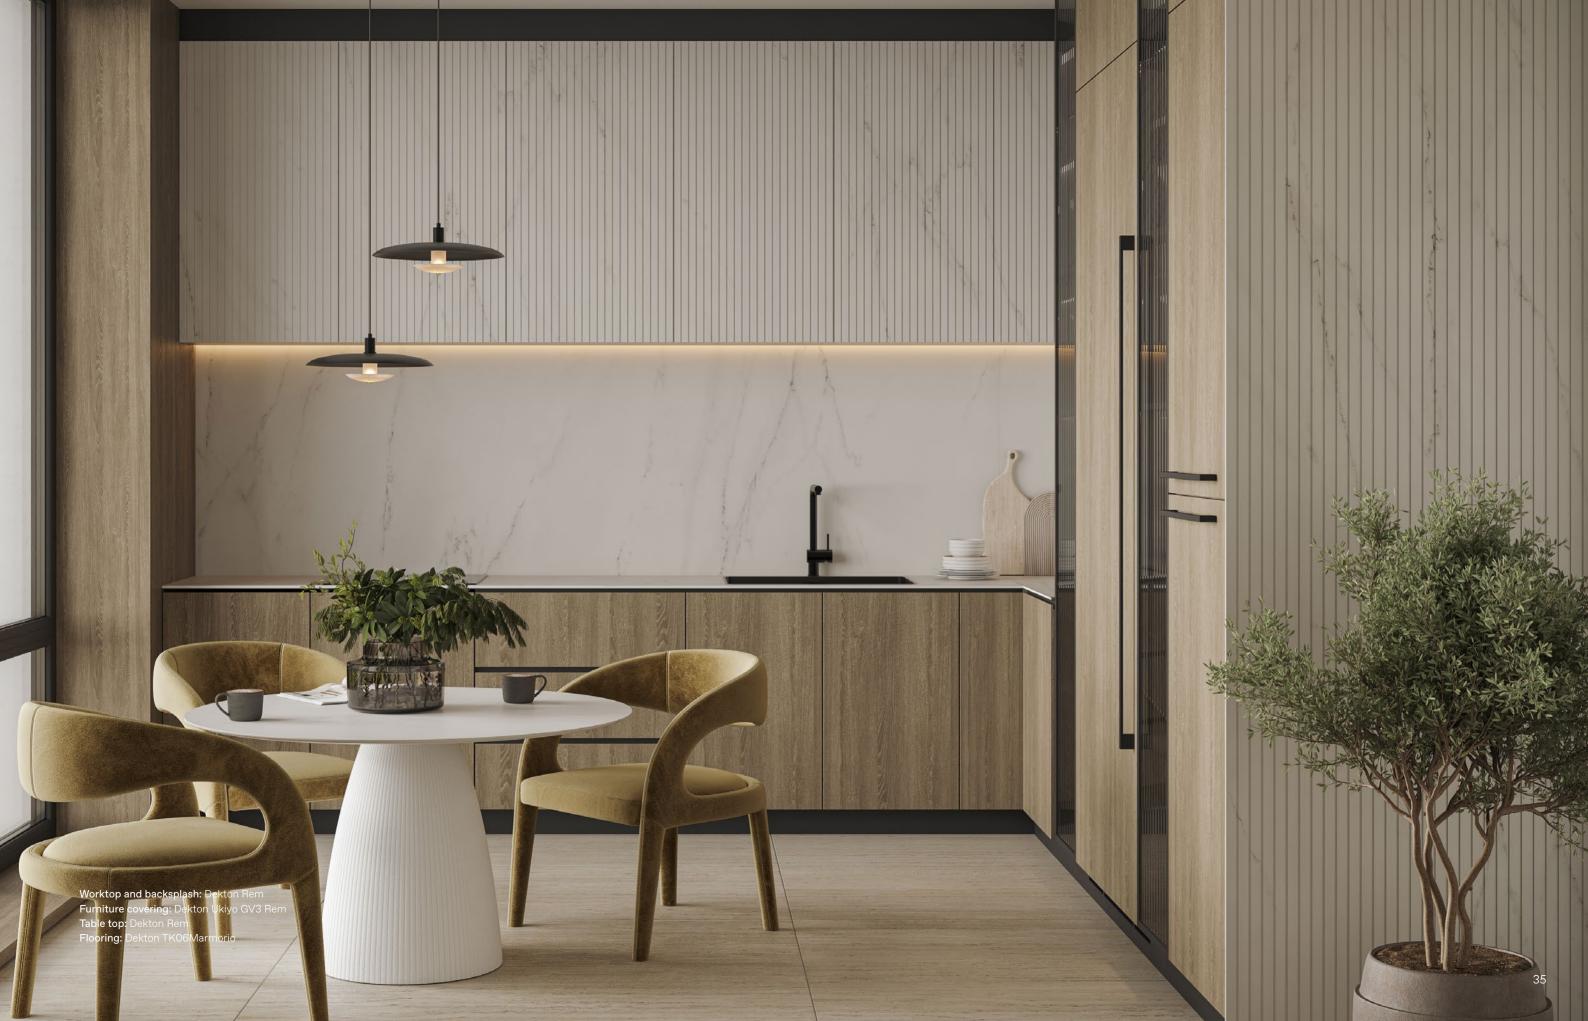

## Kitchen worktops

Dekton is a product designed to last and to create unique spaces, such as the kitchen, for unlimited enjoyment.

It is a clean surface, pleasant to the touch and resistant to the daily wear and tear of time. A uniform surface that can be laid in one piece, minimising cuts and joints. Thanks to its characteristics, it adapts perfectly to a wide range of design styles.

A combination of beauty and strength with easy and hassle-free cleaning. Dekton's structural density is a major technical breakthrough, but it is its resistance to scratches, stains and heat that really makes the difference in a space like the kitchen.