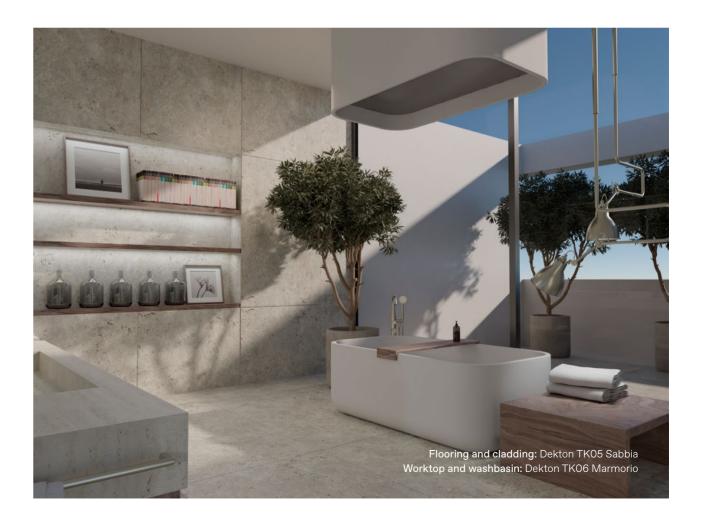

## Bathroom cladding and worktops

Minimum maintenance. Great beauty and resistance.

The bathroom is the space in the home, where hygiene and harmony need to express themselves in the best possible way. A peaceful environment devoted to personal care and hygiene - a space to relax and unwind free of any worries.

Dekton, thanks to its low porosity, is completely waterproof against liquids. Water glides smoothly over

the surface without ever penetrating. This, along with unchanging beauty, results in extremely easy cleaning.

Their textures and colours are an endless source of inspiration for the design of water-related areas, we're talking about Dekton, its possibilities are endless.