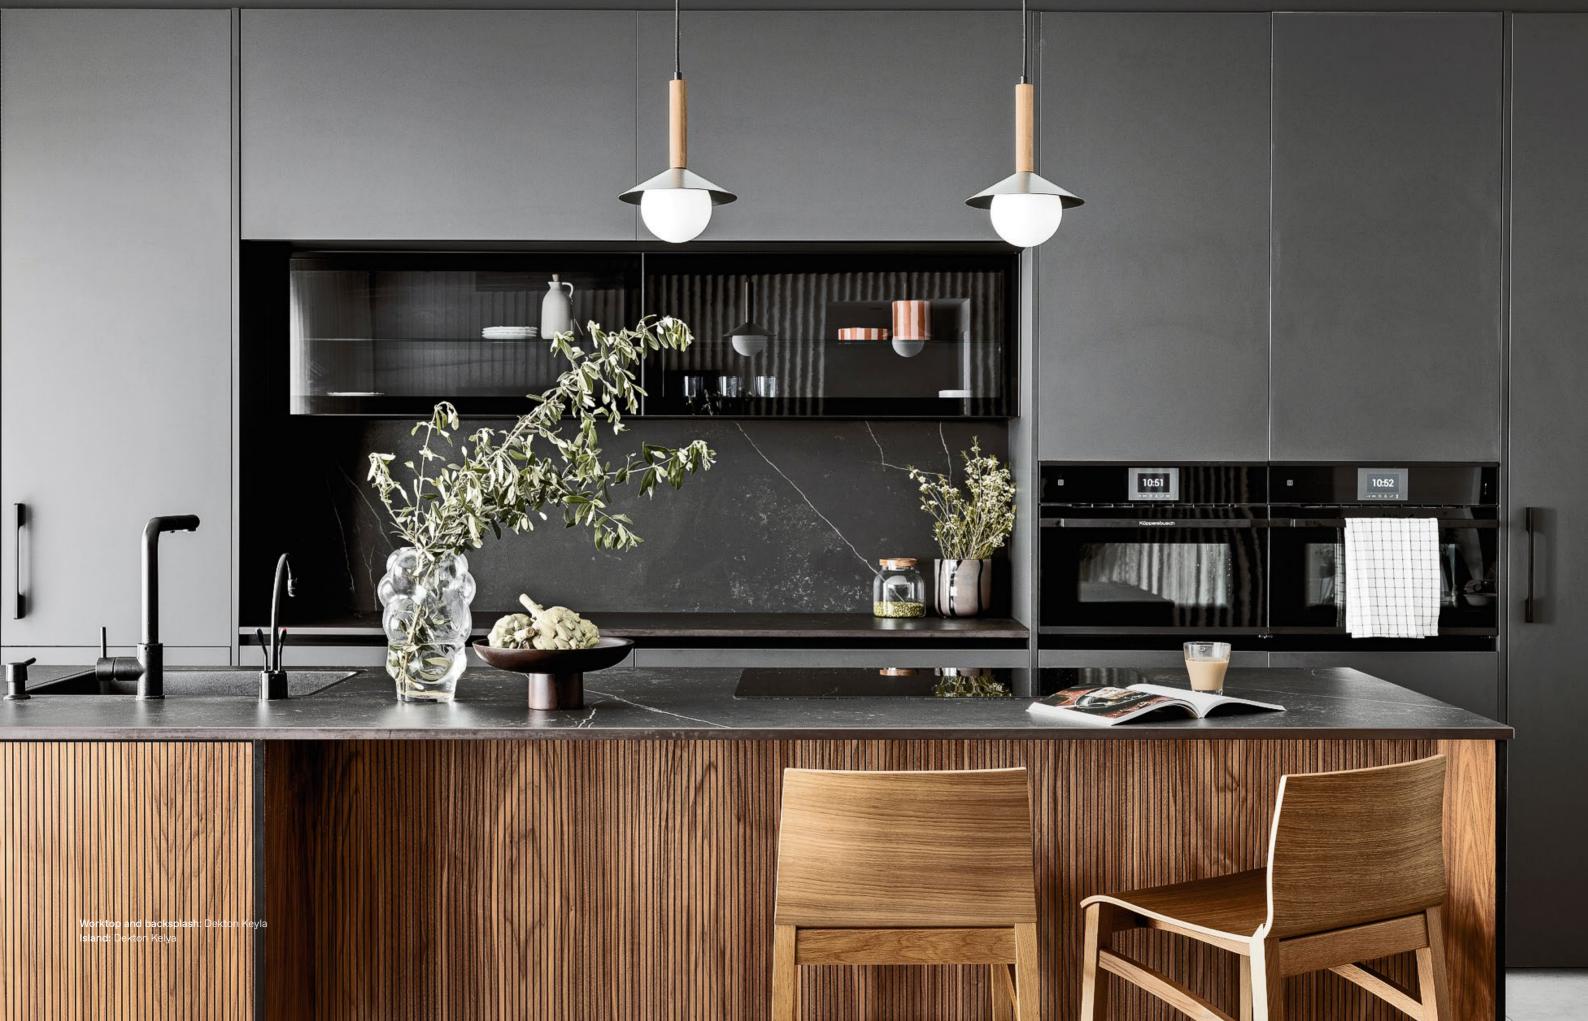

## Kitchen worktops

Dekton is a product designed to last and to create unique spaces, such as the kitchen, for unlimited enjoyment.

It is a clean surface, pleasant to the touch and resistant to the daily wear and tear of time. A uniform surface that can be laid in one piece, minimising cuts and joints. Thanks to its characteristics, it adapts perfectly to a wide range of design styles.

A combination of beauty and strength with easy and hassle-free cleaning. Dekton's structural density is a major technical breakthrough, but it is its resistance to scratches, stains and heat that really makes the difference in a space like the kitchen.