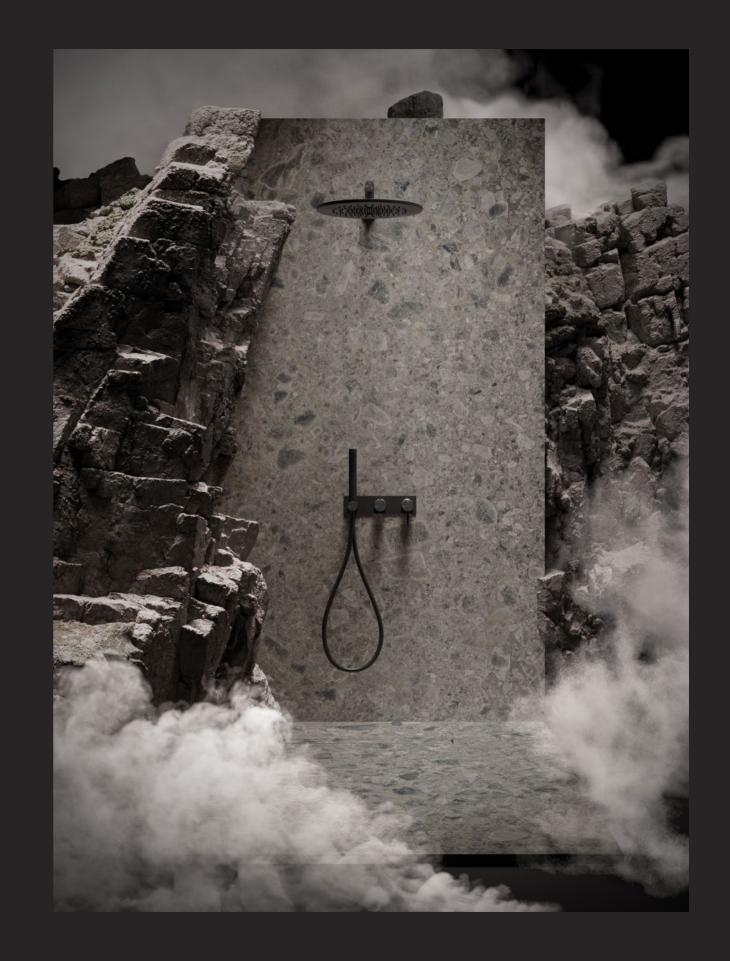

# C·Bath is Cosentino's comprehensive approach to reimagining the bathroom space through design and technology

A complete vision of the space from a new perspective.

Innovation in the design of unique and personalised atmospheres, featuring large format wall and floor cladding and minimum number of joints, colours and textures in perfect balance, minimalist washbasins and shower trays designed in detail. Manufactured with state-of-the-art materials such as Dekton and other surfaces from the Cosentino Group, C·Bath gives a fresh look to your bathroom.

## Dekton Grip & Grip+

Improved grip for any antislip application such as bathrooms, swimming pools or outdoor floors.

Each space has different technical needs. We launch to the market a new portfolio for antislip flooring in two finishes Grip and Grip+

Grip, the anti-slip finish that is easy to clean and ideal for light colours. Grip+, the maximum grip for the most demanding applications and maximum ease of cleaning.

Two highly durable and resistant anti-slip treatments, applied in a controlled manner during the manufacturing process of Dekton, without the need for chemical or mechanical means.

## Dekton shower trays

Designs that perfectly fit the space. Manufactured in non-slip finishes such as Dekton Grip, Grip+.

**Katräl** Dekton