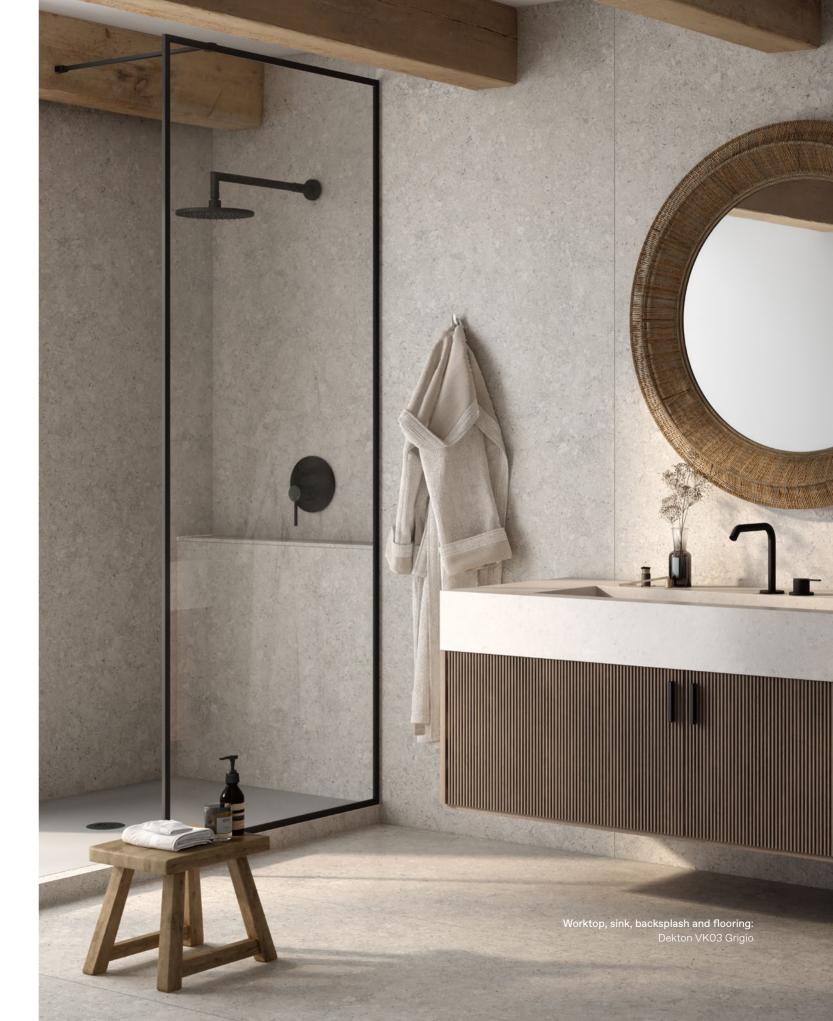

# C·Bath is Cosentino's comprehensive approach to reimagining the bathroom space through design and technology

A complete vision of the space from a new perspective.

Innovation in the design of unique and personalised atmospheres, featuring large format wall and floor cladding and minimum number of joints, colours and textures in perfect balance, minimalist washbasins and shower trays designed in detail. Manufactured with state-of-the-art materials such as Dekton and other surfaces from the Cosentino Group, C·Bath gives a fresh look to your bathroom.

C-Bath is the experience of designing a bathroom to suit you, a personal space in which to find serenity and wellbeing: a bathroom to be lived in.

On the other hand, with The Bathelier, Cosentino presents exclusive collections created by designers from all over the world who interpret the bathroom of the future. Proposals where creativity is at its best. A creative look at the bathroom space where art and functionality converge.