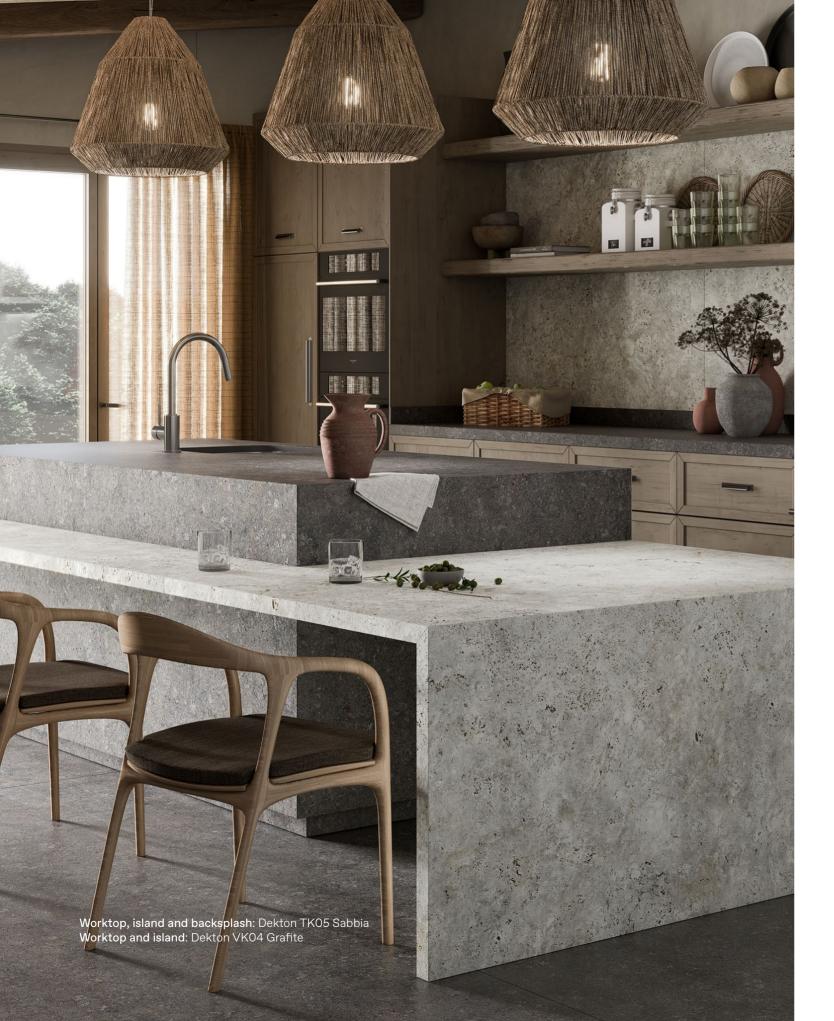

## Kitchen worktops

Dekton is a product designed to last and to create unique spaces, such as the kitchen, for unlimited enjoyment.

It is a clean surface, pleasant to the touch and resistant to the daily wear and tear of time. A uniform surface that can be laid in one piece, minimising cuts and joints. Thanks to its characteristics, it adapts perfectly to a wide range of design styles.

A combination of beauty and strength with easy and hassle-free cleaning. Dekton's structural density is a major technical breakthrough, but it is its resistance to scratches, stains and heat that really makes the difference in a space like the kitchen.