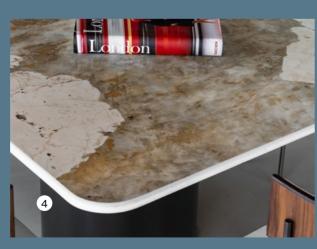

## Furniture cover Dekton

Turn the furniture of your home into surfaces of great beauty and strength with Dekton and Dekton Slim 4mm\*

Dekton Slim allows you to give furniture never seen before benefits: tables that resist everything, doors that do not scratch or stain.

The design possibilities are unlimited thanks to its custom cut and easy installation.

[1] Dekton Laurent [2] Dekton TK06 Marmorio [3] Dekton Danae [4] Dekton Khalo

Dekton Slim is not suitable for kitchen countertops cladding.