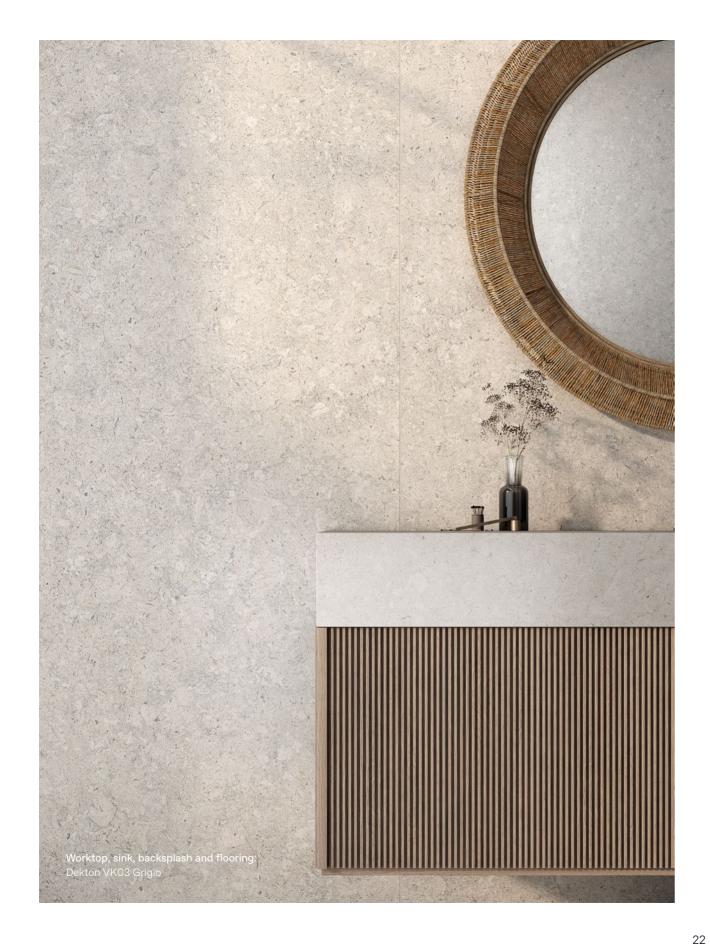

## Bathroom cladding and worktops

Minimum maintenance. Great beauty and resistance.

The bathroom is the space in the home, where hygiene and harmony need to express themselves in the best possible way. A peaceful environment devoted to personal care and hygiene - a space to relax and unwind free of any worries.

Dekton, thanks to its low porosity, is completely waterproof against liquids. Water glides smoothly over

the surface without ever penetrating. This, along with unchanging beauty, results in extremely easy cleaning.

Their textures and colours are an endless source of inspiration for the design of water-related areas, we're talking about Dekton, its possibilities are endless.