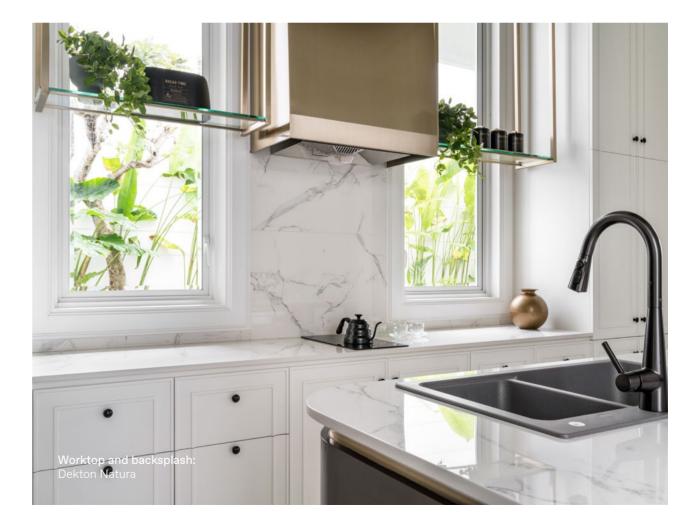

## Bathroom cladding and worktops

Minimum maintenance. Great beauty and resistance.

The bathroom is the space in the home, where hygiene and harmony need to express themselves in the best possible way. A peaceful environment devoted to personal care and hygiene - a space to relax and unwind free of any worries.

Dekton, thanks to its low porosity, is completely waterproof against liquids. Water glides smoothly over

the surface without ever penetrating. This, along with unchanging beauty, results in extremely easy cleaning.

Their textures and colours are an endless source of inspiration for the design of water-related areas, we're talking about Dekton, its possibilities are endless.