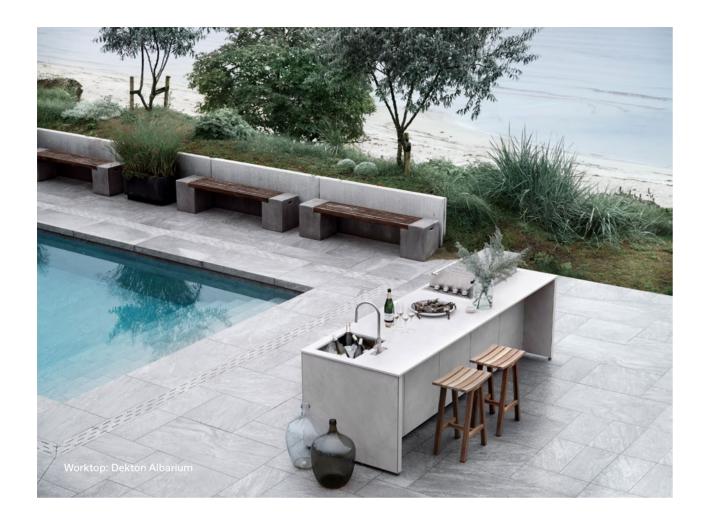

### Outdoor kitchen

#### Cook with the sky as a roof

Cooking is definitely a pleasurable experience and doing it outdoors, usually results in a small social event. Everyday celebrations that we can enjoy with company around a grill. Dekton, due to its ultra-compact structure, is particularly suitable for installations for outdoor kitchens and barbecues.

Dekton provides strength and style to these spaces, it gives them an undeniable personality and unlimited practicality. Stains, bumps, utensils at high temperature...

Dekton will resist the demanding use over time while maintaining its unchanging beauty.

It is not affected by ice, sun, sleet, or wind either. When bad weather arrives, Dekton simply needs an effortless, fuss-free cleaning so that it can showcase its best again.