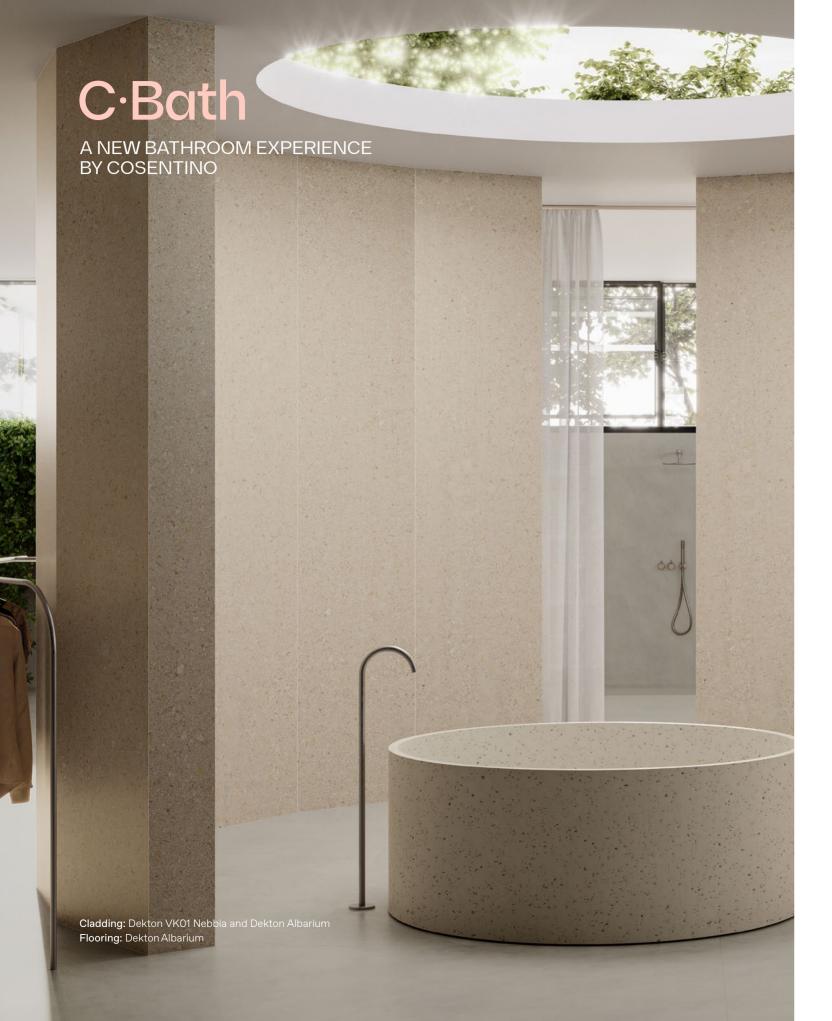

# C·Bath is Cosentino's comprehensive approach to reimagining the bathroom space through design and technology

A complete vision of the space from a new perspective.

Innovation in the design of unique and personalised atmospheres, featuring large format wall and floor cladding and minimum number of joints, colours and textures in perfect balance, minimalist washbasins and shower trays designed in detail. Manufactured with state-of-the-art materials such as Dekton and other surfaces from the Cosentino Group, C·Bath gives a fresh look to your bathroom.

C-Bath is the experience of designing a bathroom to suit you, a personal space in which to find serenity and wellbeing: a bathroom to be lived in.

On the other hand, with The Bathelier, Cosentino presents exclusive collections created by designers from all over the world who interpret the bathroom of the future. Proposals where creativity is at its best. A creative look at the bathroom space where art and functionality converge.