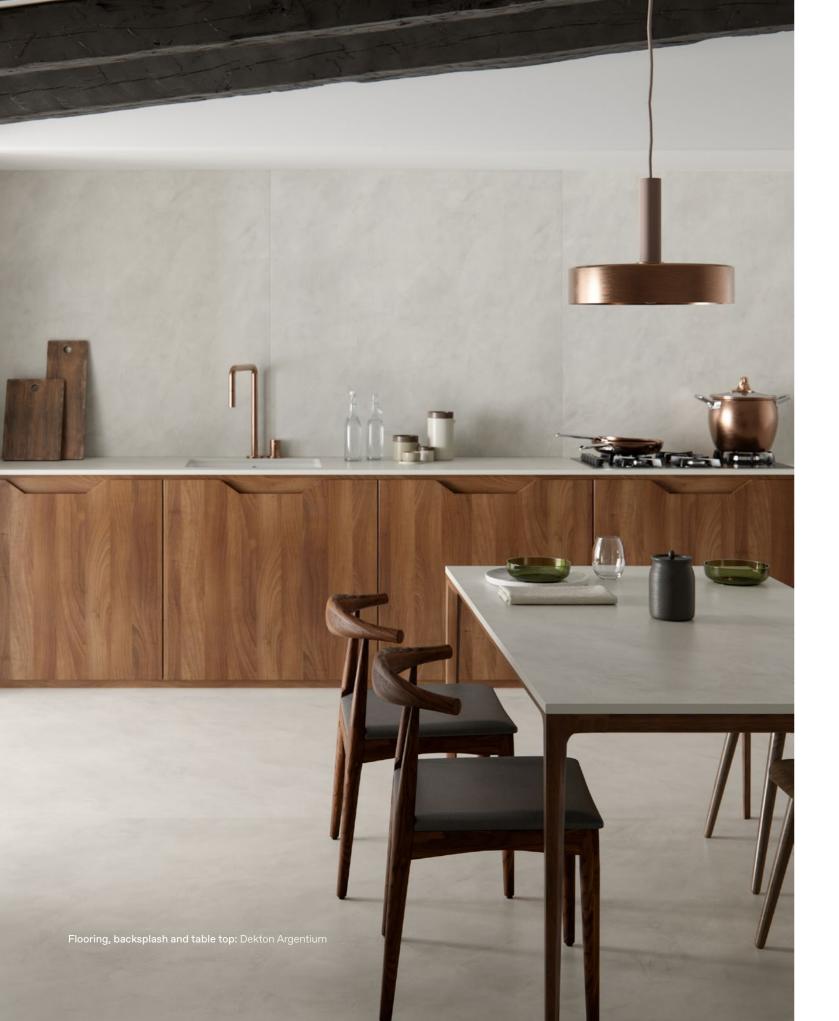

## Kitchen worktops

Dekton is a product designed to last and to create unique spaces, such as the kitchen, for unlimited enjoyment.

It is a clean surface, pleasant to the touch and resistant to the daily wear and tear of time. A uniform surface that can be laid in one piece, minimising cuts and joints. Thanks to its characteristics, it adapts perfectly to a wide range of design styles.

A combination of beauty and strength with easy and hassle-free cleaning. Dekton's structural density is a major technical breakthrough, but it is its resistance to scratches, stains and heat that really makes the difference in a space like the kitchen.