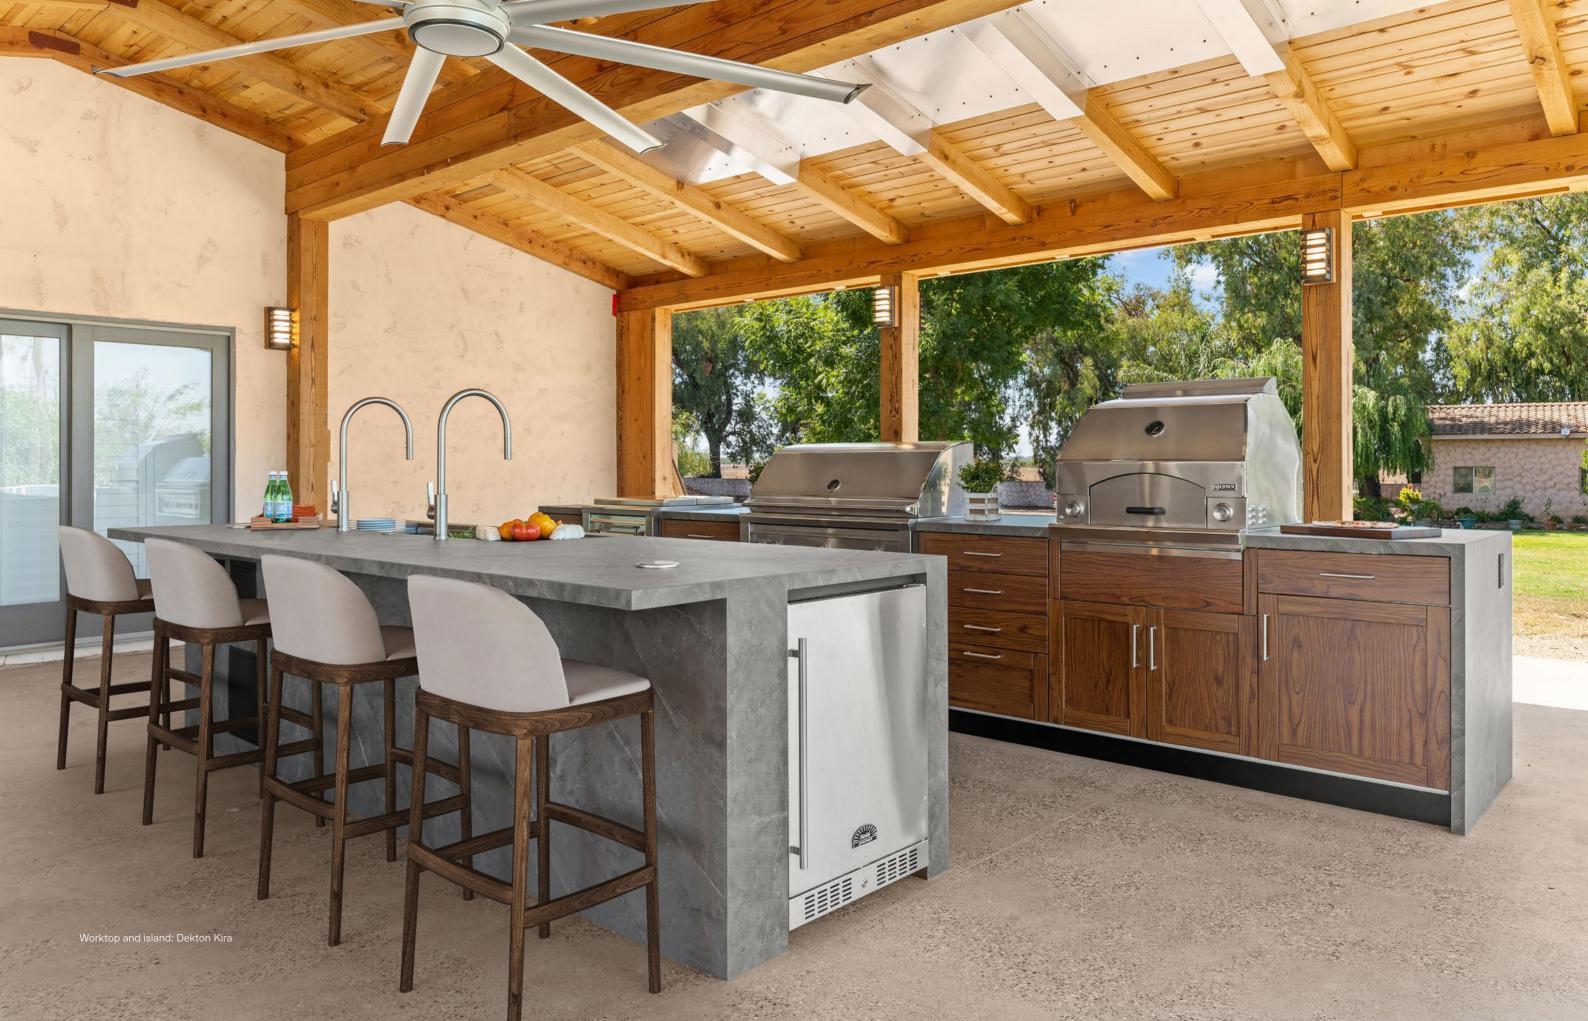

### Outdoor kitchen

#### Cook with the sky as a roof

Cooking is definitely a pleasurable experience and doing it outdoors, usually results in a small social event. Everyday celebrations that we can enjoy with company around a grill. Dekton, due to its ultra-compact structure, is particularly suitable for installations for outdoor kitchens and barbecues.

Dekton provides strength and style to these spaces, it gives them an undeniable personality and unlimited practicality. Stains, bumps, utensils at high temperature...

Dekton will resist the demanding use over time while maintaining its unchanging beauty.

It is not affected by ice, sun, sleet, or wind either. When bad weather arrives, Dekton simply needs an effortless, fuss-free cleaning so that it can showcase its best again.