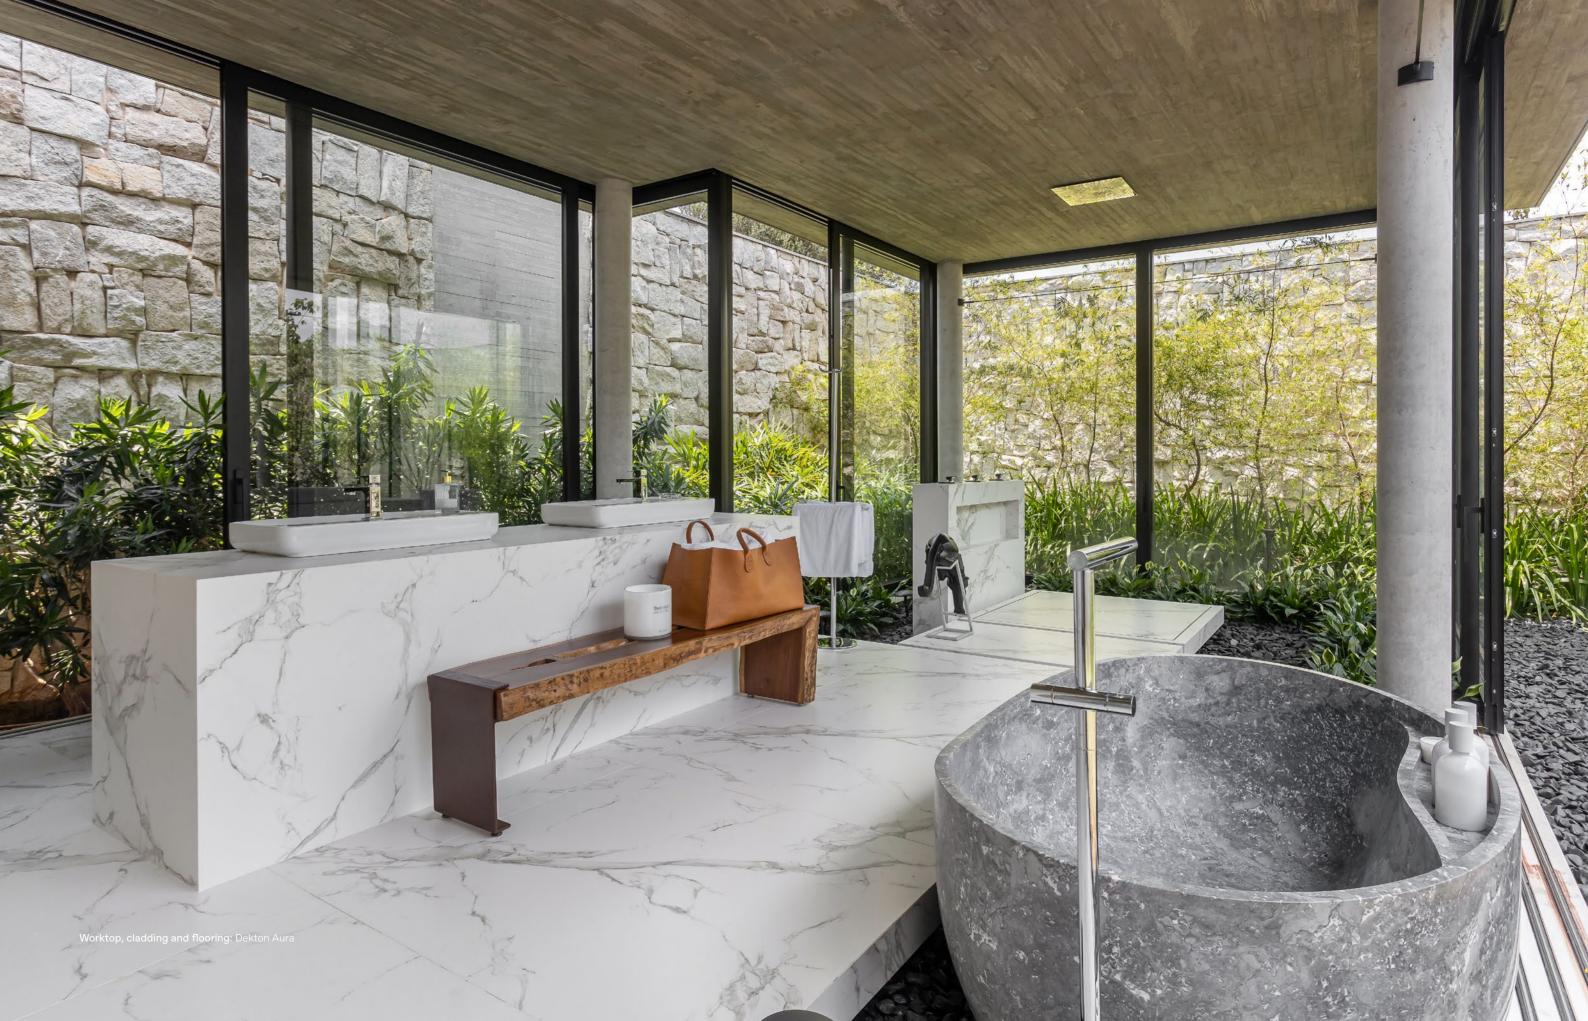

## Visual continuity throughout the space

The same surface is used to clad floors, walls and furniture. Thanks to its large format and almost zero thermal expansion coefficient, it can be installed with fewer, practically imperceptible joints.

## Furniture cover Dekton

Turn the furniture of your home into surfaces of great beauty and strength with Dekton and Dekton Slim 4mm\*

Dekton Slim allows you to give furniture never seen before benefits: tables that resist everything, doors that do not scratch or stain.

The design possibilities are unlimited thanks to its custom cut and easy installation.

[1] Dekton Laurent [2] Dekton TK06 Marmorio [3] Dekton Danae [4] Dekton Khalo

Dekton Slim is not suitable for kitchen countertops cladding.