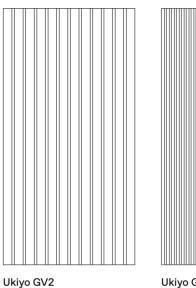

## Dekton Ukiyo: The inner texture

Two patterns, available in five different colours, transform the look of interior cladding.

Dekton textures have been developed in collaboration with designer Claudia Afshar to create aesthetic and unique spaces.

GV2

GV3

33

Dekton Rem Dekton Kreta Dekton Nacre Dekton Umber Dekton Bromo