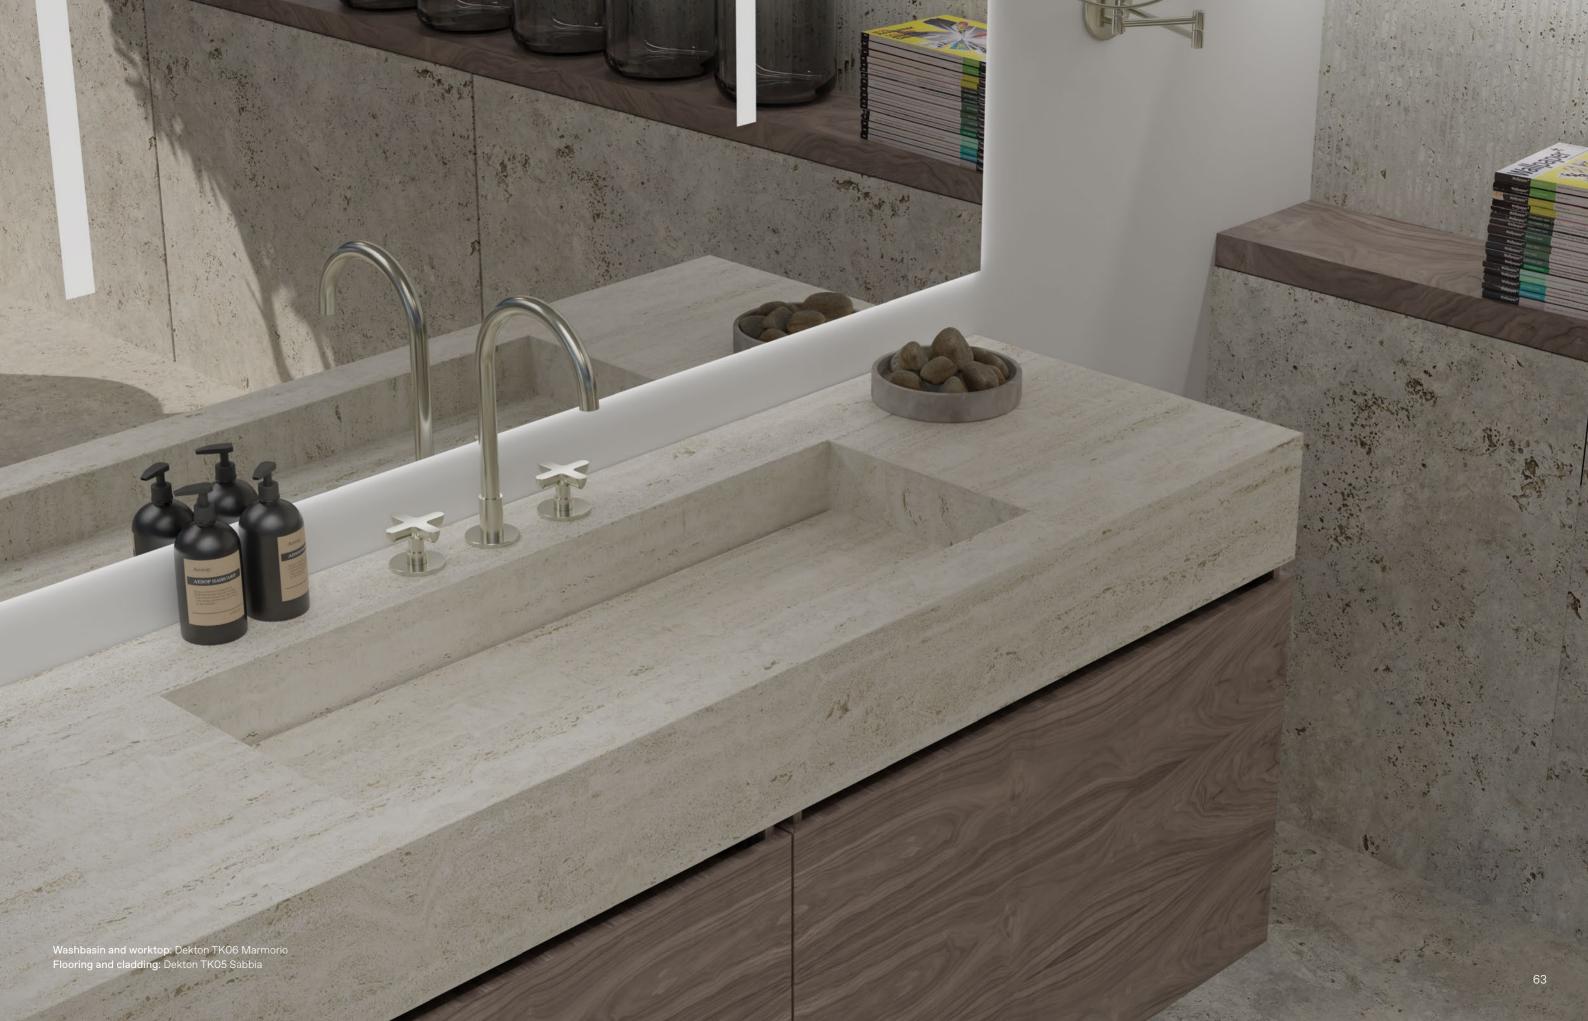

# C·Bath is Cosentino's comprehensive approach to reimagining the bathroom space through design and technology

A complete vision of the space from a new perspective.

Innovation in the design of unique and personalised atmospheres, featuring large format wall and floor cladding and minimum number of joints, colours and textures in perfect balance, minimalist washbasins and shower trays designed in detail. Manufactured with state-of-the-art materials such as Dekton and other surfaces from the Cosentino Group, C·Bath gives a fresh look to your bathroom.

## Bathroom cladding and worktops

Minimum maintenance. Great beauty and resistance.

The bathroom is the space in the home, where hygiene and harmony need to express themselves in the best possible way. A peaceful environment devoted to personal care and hygiene - a space to relax and unwind free of any worries.

Dekton, thanks to its low porosity, is completely waterproof against liquids. Water glides smoothly over

the surface without ever penetrating. This, along with unchanging beauty, results in extremely easy cleaning.

Their textures and colours are an endless source of inspiration for the design of water-related areas, we're talking about Dekton, its possibilities are endless.