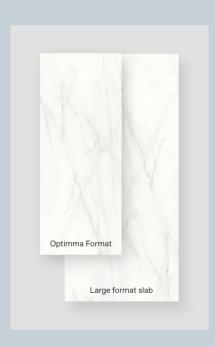

#### Large format

Optimma Format - 260 × 100 cm Large format slab - 320 × 144 cm