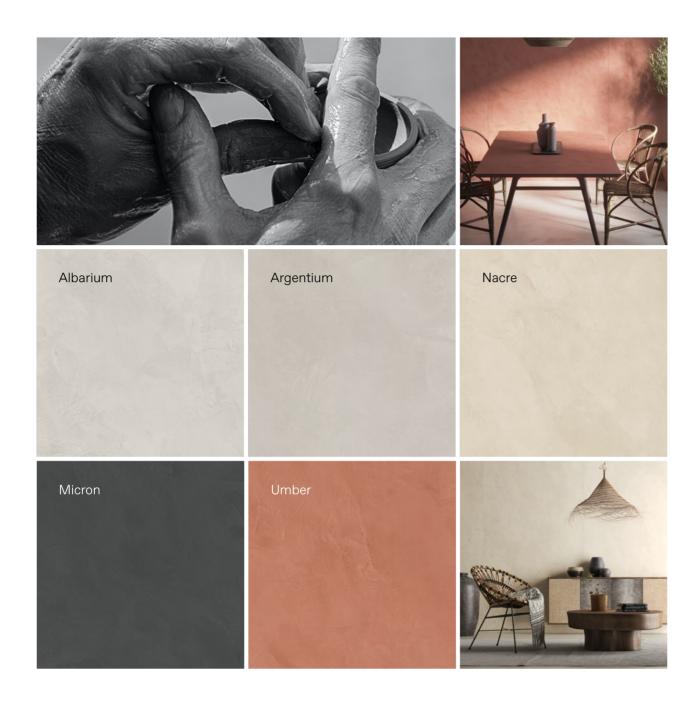

From the most daring textures to everyday needs.

DEKTON

Designed by Cosentino®

A series of five versatile, beautiful and honest colors that are also durable and resistant come to life in the new Kraftizen Collection.

We have mastered the refined technique of stucco through technology creating a durable surface that delights the five senses through textures and volumes, silky and extra matte colors that will clad floors, walls, tables, countertops and any timeless space that inspires.