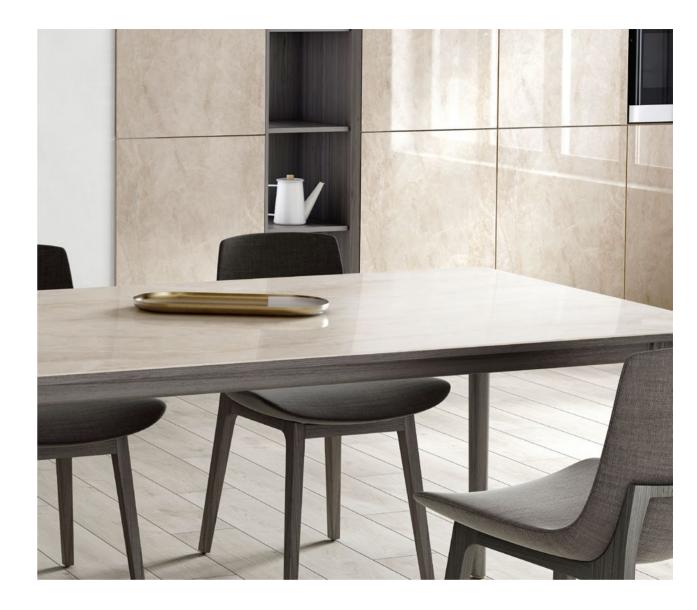

## Kitchen worktops

Dekton is a product designed to last and to create unique spaces, such as the kitchen, for unlimited enjoyment.

It is a clean surface, pleasant to the touch and resistant to the daily wear and tear of time. A uniform surface that can be laid in one piece, minimising cuts and joints. Thanks to its characteristics, it adapts perfectly to a wide range of design styles.

A combination of beauty and strength with easy and hassle-free cleaning. Dekton's structural density is a major technical breakthrough, but it is its resistance to scratches, stains and heat that really makes the difference in a space like the kitchen.