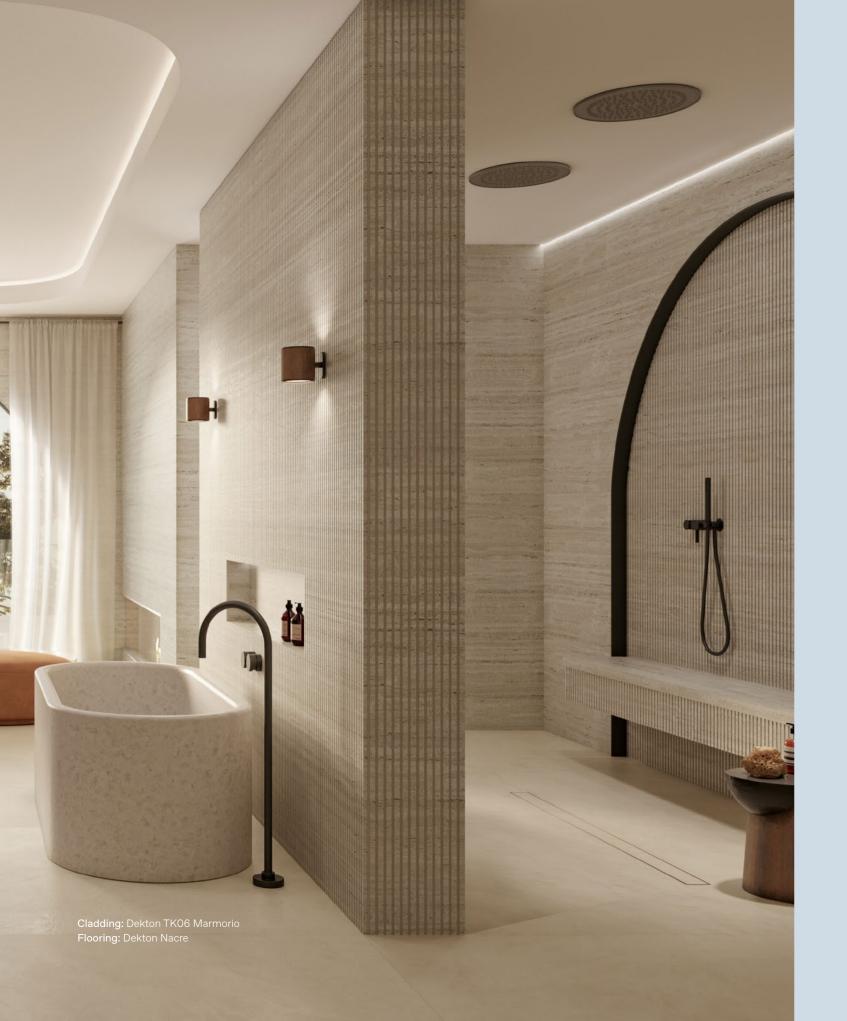

# C·Bath is Cosentino's comprehensive approach to reimagining the bathroom space through design and technology

A complete vision of the space from a new perspective.

Innovation in the design of unique and personalised atmospheres, featuring large format wall and floor cladding and minimum number of joints, colours and textures in perfect balance, minimalist washbasins and shower trays designed in detail. Manufactured with state-of-the-art materials such as Dekton and other surfaces from the Cosentino Group, C·Bath gives a fresh look to your bathroom.

## Bathroom cladding and worktops

Minimum maintenance. Great beauty and resistance.

The bathroom is the space in the home, where hygiene and harmony need to express themselves in the best possible way. A peaceful environment devoted to personal care and hygiene - a space to relax and unwind free of any worries.

Dekton, thanks to its low porosity, is completely waterproof against liquids. Water glides smoothly over

the surface without ever penetrating. This, along with unchanging beauty, results in extremely easy cleaning.