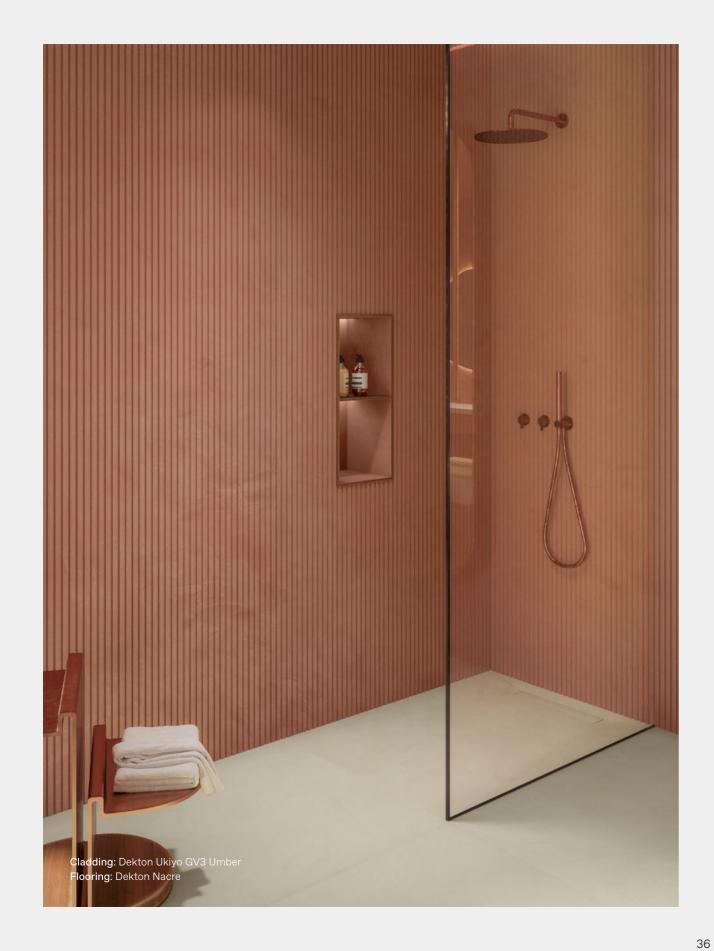

## Bathroom coating Dekton Slim 4mm

The most ultra-thin surface on the market. Simply revolutionary.

4mm thickness in large format that offers unlimited design options and incredible ease of installation and transportation. Ideal for bathroom and kitchen walls, as well as all types of furniture.

# Dekton Slim with our XGloss finish is the thinnest and most lightweight polished material available on the market

Slim thickness. Huge format & performance

Its highly technical characteristics make it very strong yet light, easy to handle and install and perfect for both indoor and outdoor use.

## Bathroom cladding and worktops

Minimum maintenance. Great beauty and resistance.

The bathroom is the space in the home, where hygiene and harmony need to express themselves in the best possible way. A peaceful environment devoted to personal care and hygiene - a space to relax and unwind free of any worries.

Dekton, thanks to its low porosity, is completely waterproof against liquids. Water glides smoothly over

the surface without ever penetrating. This, along with unchanging beauty, results in extremely easy cleaning.