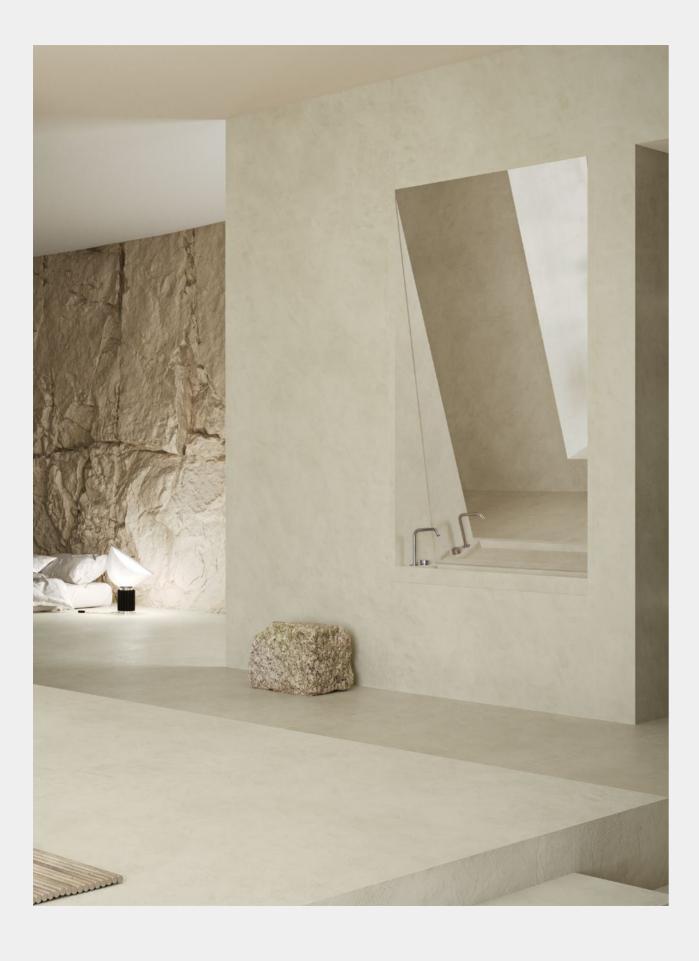

# C·Bath is Cosentino's comprehensive approach to reimagining the bathroom space through design and technology

A complete vision of the space from a new perspective.

Innovation in the design of unique and personalised atmospheres, featuring large format wall and floor cladding and minimum number of joints, colours and textures in perfect balance, minimalist washbasins and shower trays designed in detail. Manufactured with state-of-the-art materials such as Dekton and other surfaces from the Cosentino Group, C·Bath gives a fresh look to your bathroom.

## Bathroom cladding and worktops

Minimum maintenance. Great beauty and resistance.

The bathroom is the space in the home, where hygiene and harmony need to express themselves in the best possible way. A peaceful environment devoted to personal care and hygiene - a space to relax and unwind free of any worries.

Dekton, thanks to its low porosity, is completely waterproof against liquids. Water glides smoothly over

the surface without ever penetrating. This, along with unchanging beauty, results in extremely easy cleaning.

Their textures and colours are an endless source of inspiration for the design of water-related areas, we're talking about Dekton, its possibilities are endless.