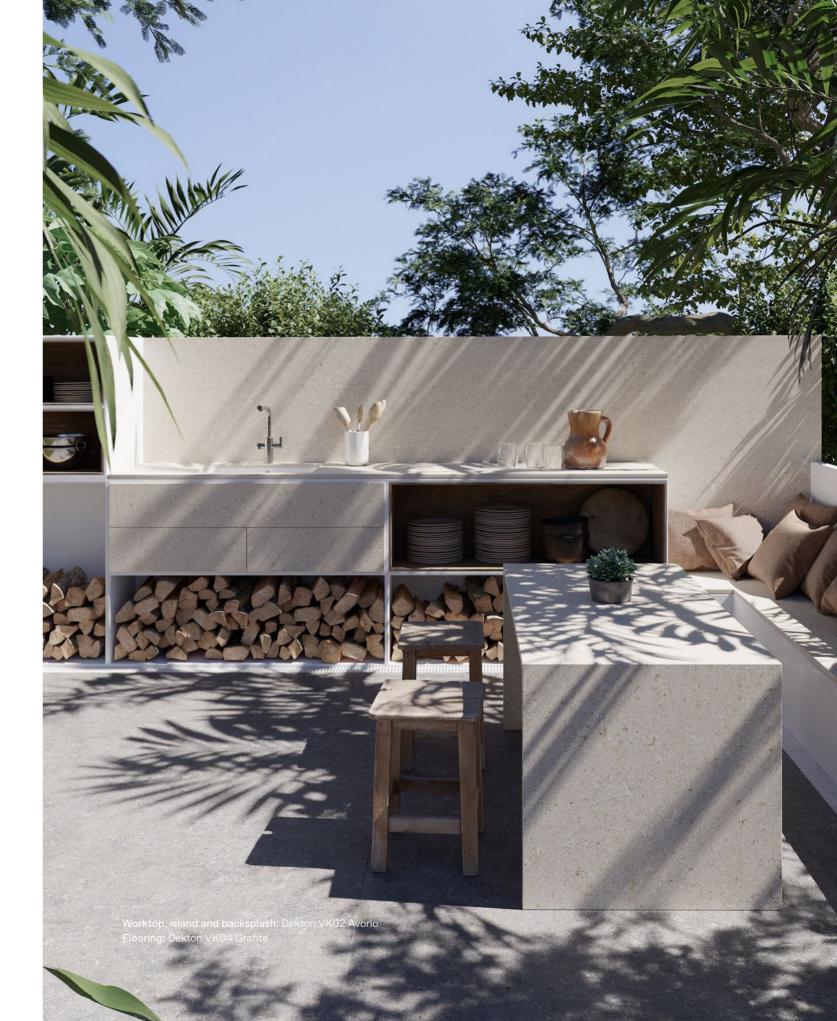

### Outdoor kitchen

#### Cook with the sky as a roof

Cooking is definitely a pleasurable experience and doing it outdoors, usually results in a small social event. Everyday celebrations that we can enjoy with company around a grill. Dekton, due to its ultra-compact structure, is particularly suitable for installations for outdoor kitchens and barbecues.

Dekton provides strength and style to these spaces, it gives them an undeniable personality and unlimited practicality. Stains, bumps, utensils at high temperature...

Dekton will resist the demanding use over time while maintaining its unchanging beauty.

It is not affected by ice, sun, sleet, or wind either. When bad weather arrives, Dekton simply needs an effortless, fuss-free cleaning so that it can showcase its best again.