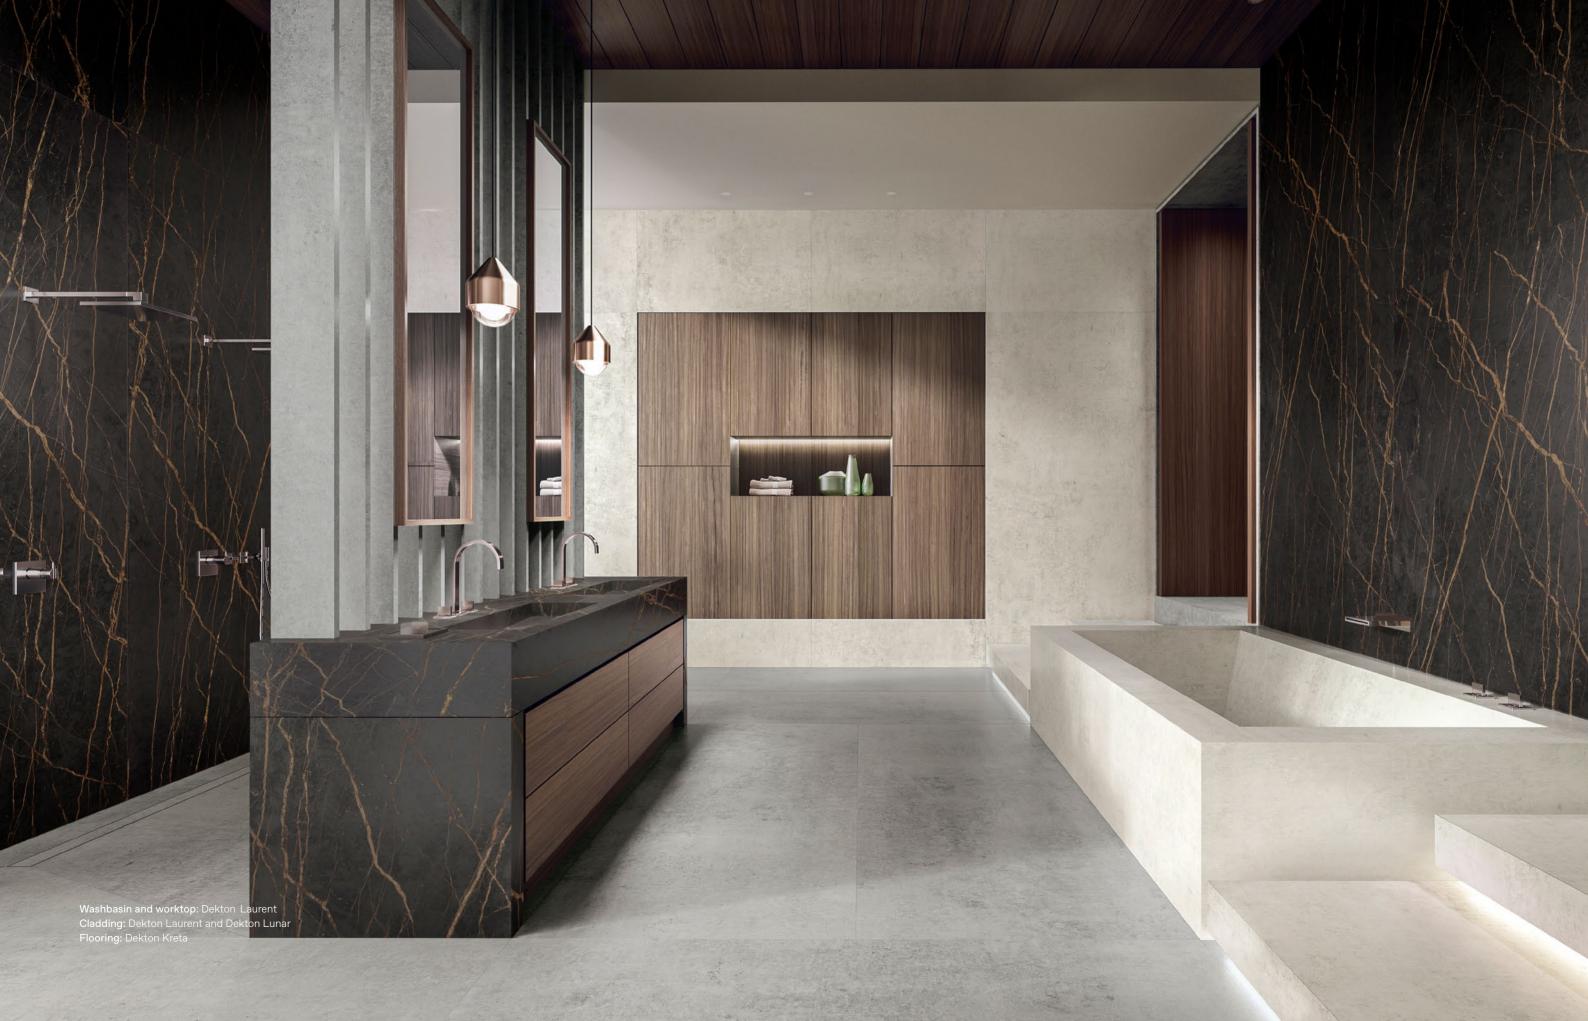

# C·Bath is Cosentino's comprehensive approach to reimagining the bathroom space through design and technology

A complete vision of the space from a new perspective.

Innovation in the design of unique and personalised atmospheres, featuring large format wall and floor cladding and minimum number of joints, colours and textures in perfect balance, minimalist washbasins and shower trays designed in detail. Manufactured with state-of-the-art materials such as Dekton and other surfaces from the Cosentino Group, C·Bath gives a fresh look to your bathroom.

C-Bath is the experience of designing a bathroom to suit you, a personal space in which to find serenity and wellbeing: a bathroom to be lived in.

On the other hand, with The Bathelier, Cosentino presents exclusive collections created by designers from all over the world who interpret the bathroom of the future. Proposals where creativity is at its best. A creative look at the bathroom space where art and functionality converge.