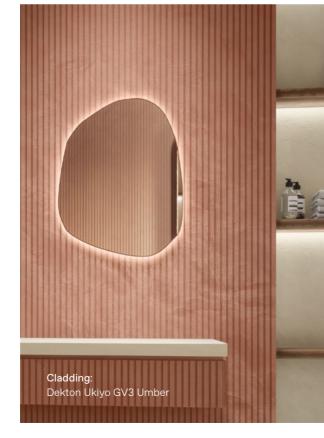

## Dekton Ukiyo: The inner texture

Two patterns, available in five different colours, transform the look of interior cladding.

Dekton textures have been developed in collaboration with designer Claudia Afshar to create aesthetic and unique spaces.

GV2

GV3

33

Dekton Rem Dekton Kreta Dekton Nacre Dekton Umber Dekton Bromo