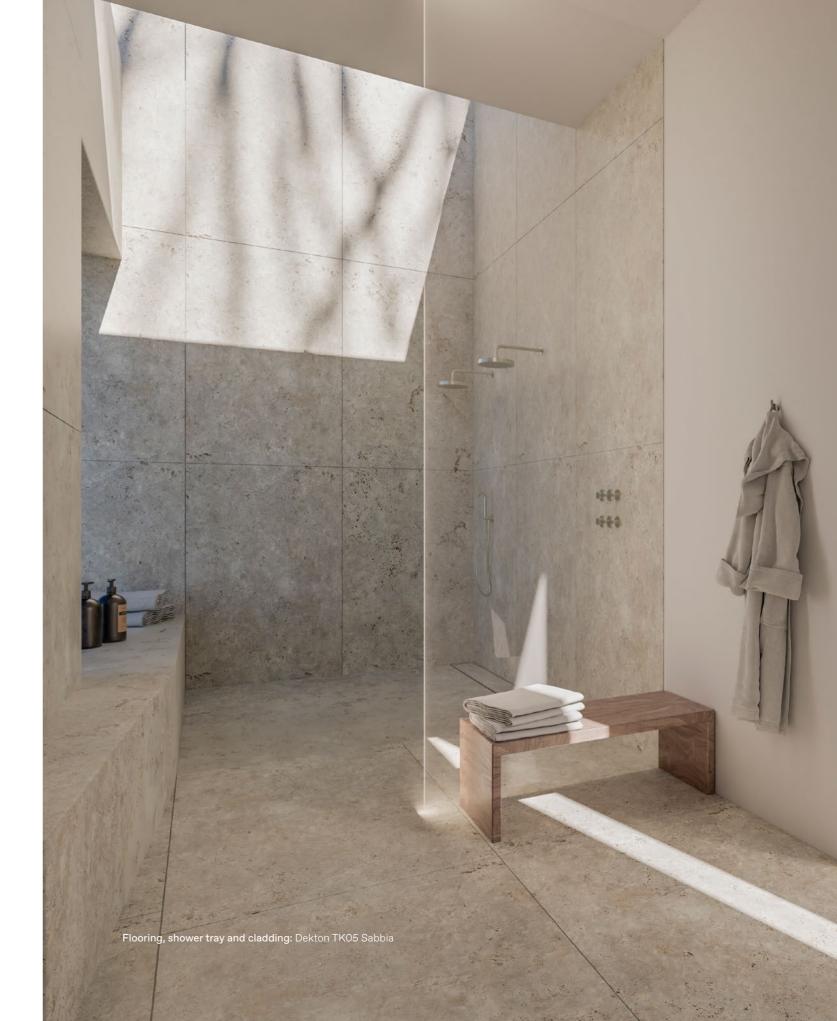

# C·Bath is Cosentino's comprehensive approach to reimagining the bathroom space through design and technology

A complete vision of the space from a new perspective.

Innovation in the design of unique and personalised atmospheres, featuring large format wall and floor cladding and minimum number of joints, colours and textures in perfect balance, minimalist washbasins and shower trays designed in detail. Manufactured with state-of-the-art materials such as Dekton and other surfaces from the Cosentino Group, C·Bath gives a fresh look to your bathroom.

## Bathroom cladding and worktops

Minimum maintenance. Great beauty and resistance.

The bathroom is the space in the home, where hygiene and harmony need to express themselves in the best possible way. A peaceful environment devoted to personal care and hygiene - a space to relax and unwind free of any worries.

Dekton, thanks to its low porosity, is completely waterproof against liquids. Water glides smoothly over

the surface without ever penetrating. This, along with unchanging beauty, results in extremely easy cleaning.