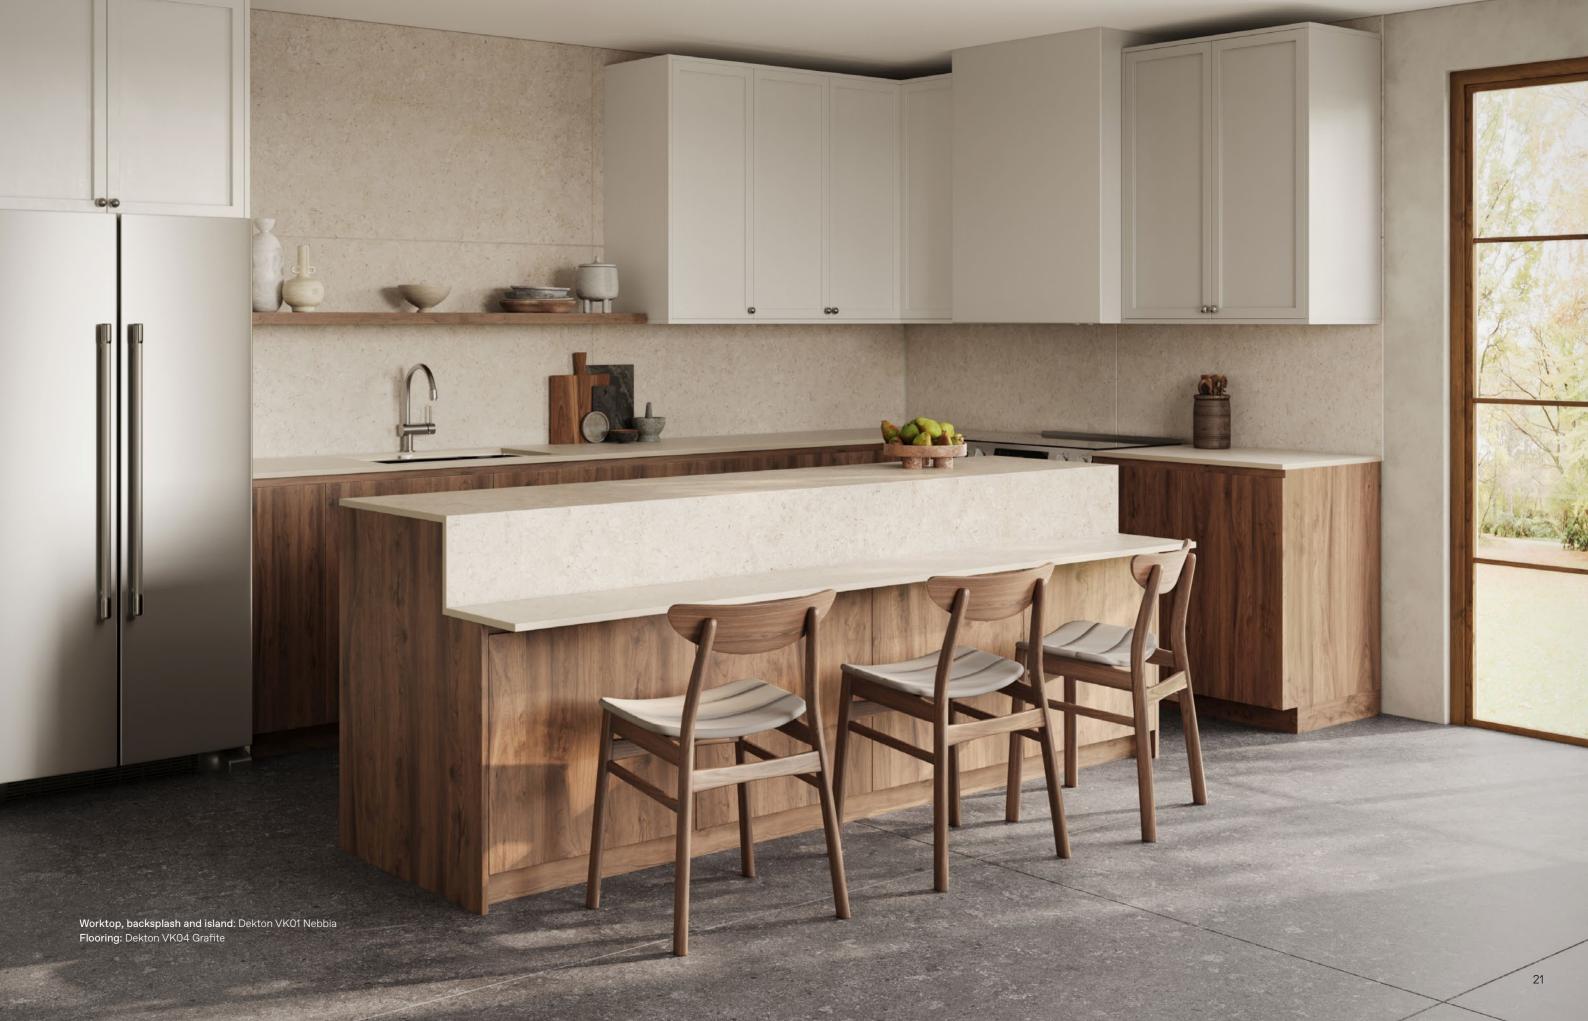

## Kitchen worktops

Dekton is a product designed to last and to create unique spaces, such as the kitchen, for unlimited enjoyment.

It is a clean surface, pleasant to the touch and resistant to the daily wear and tear of time. A uniform surface that can be laid in one piece, minimising cuts and joints. Thanks to its characteristics, it adapts perfectly to a wide range of design styles.

A combination of beauty and strength with easy and hassle-free cleaning. Dekton's structural density is a major technical breakthrough, but it is its resistance to scratches, stains and heat that really makes the difference in a space like the kitchen.