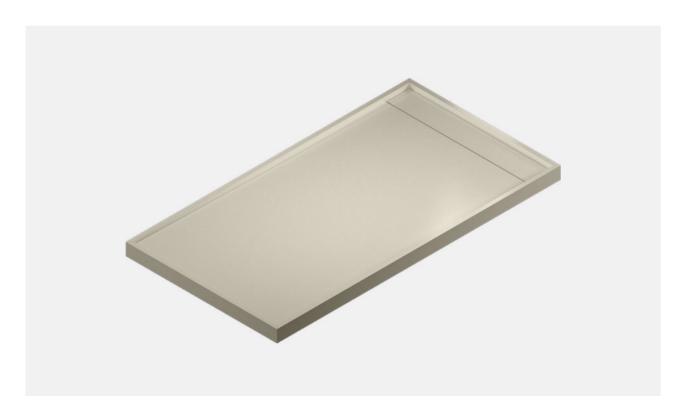

## Dekton shower trays

Designs that perfectly fit the space. Manufactured in non-slip finishes such as Dekton Grip, Grip+.

**Katräl** Dekton