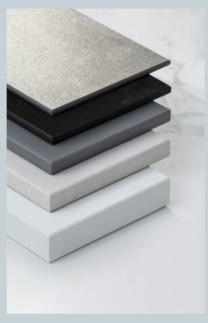

#### Available thicknesses

4, 8, 12, 20 and 30 mm

#### Thicknesses

4 mm (with mesh, cladding only)

12 mm

20 mm