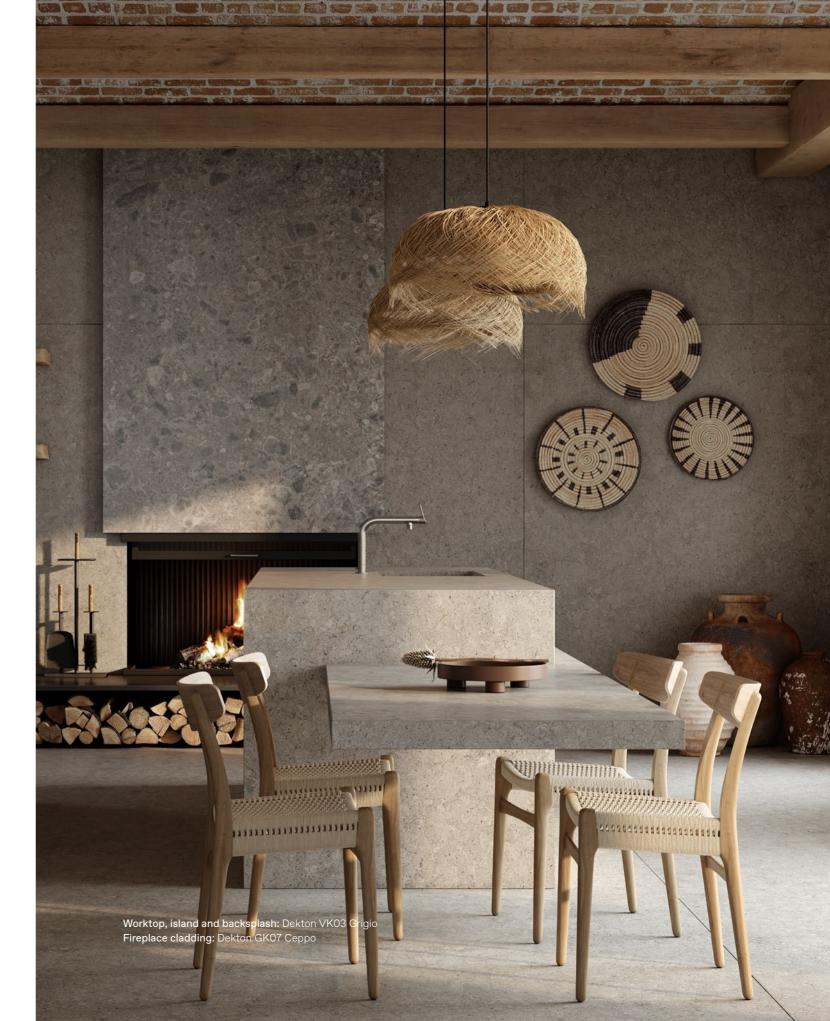

## Kitchen worktops

Dekton is a product designed to last and to create unique spaces, such as the kitchen, for unlimited enjoyment.

It is a clean surface, pleasant to the touch and resistant to the daily wear and tear of time. A uniform surface that can be laid in one piece, minimising cuts and joints. Thanks to its characteristics, it adapts perfectly to a wide range of design styles.

A combination of beauty and strength with easy and hassle-free cleaning. Dekton's structural density is a major technical breakthrough, but it is its resistance to scratches, stains and heat that really makes the difference in a space like the kitchen.