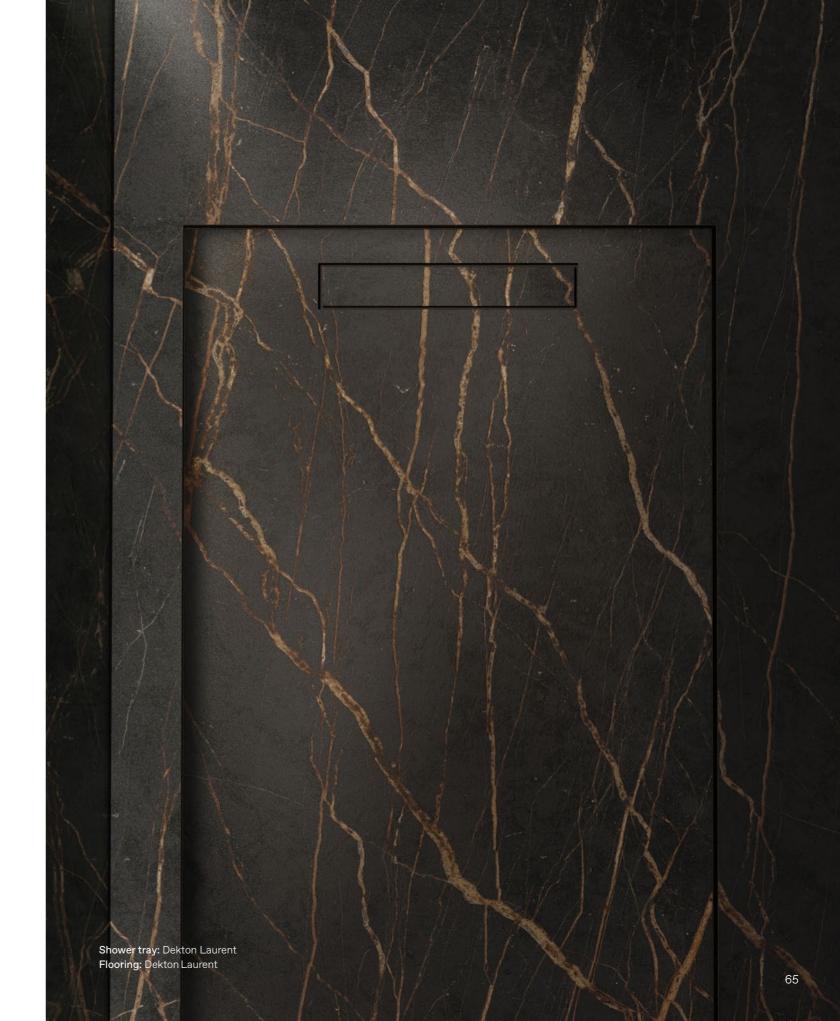

## Dekton shower trays

Designs that perfectly fit the space. Manufactured in non-slip finishes such as Dekton Grip, Grip+.

**Katräl** Dekton