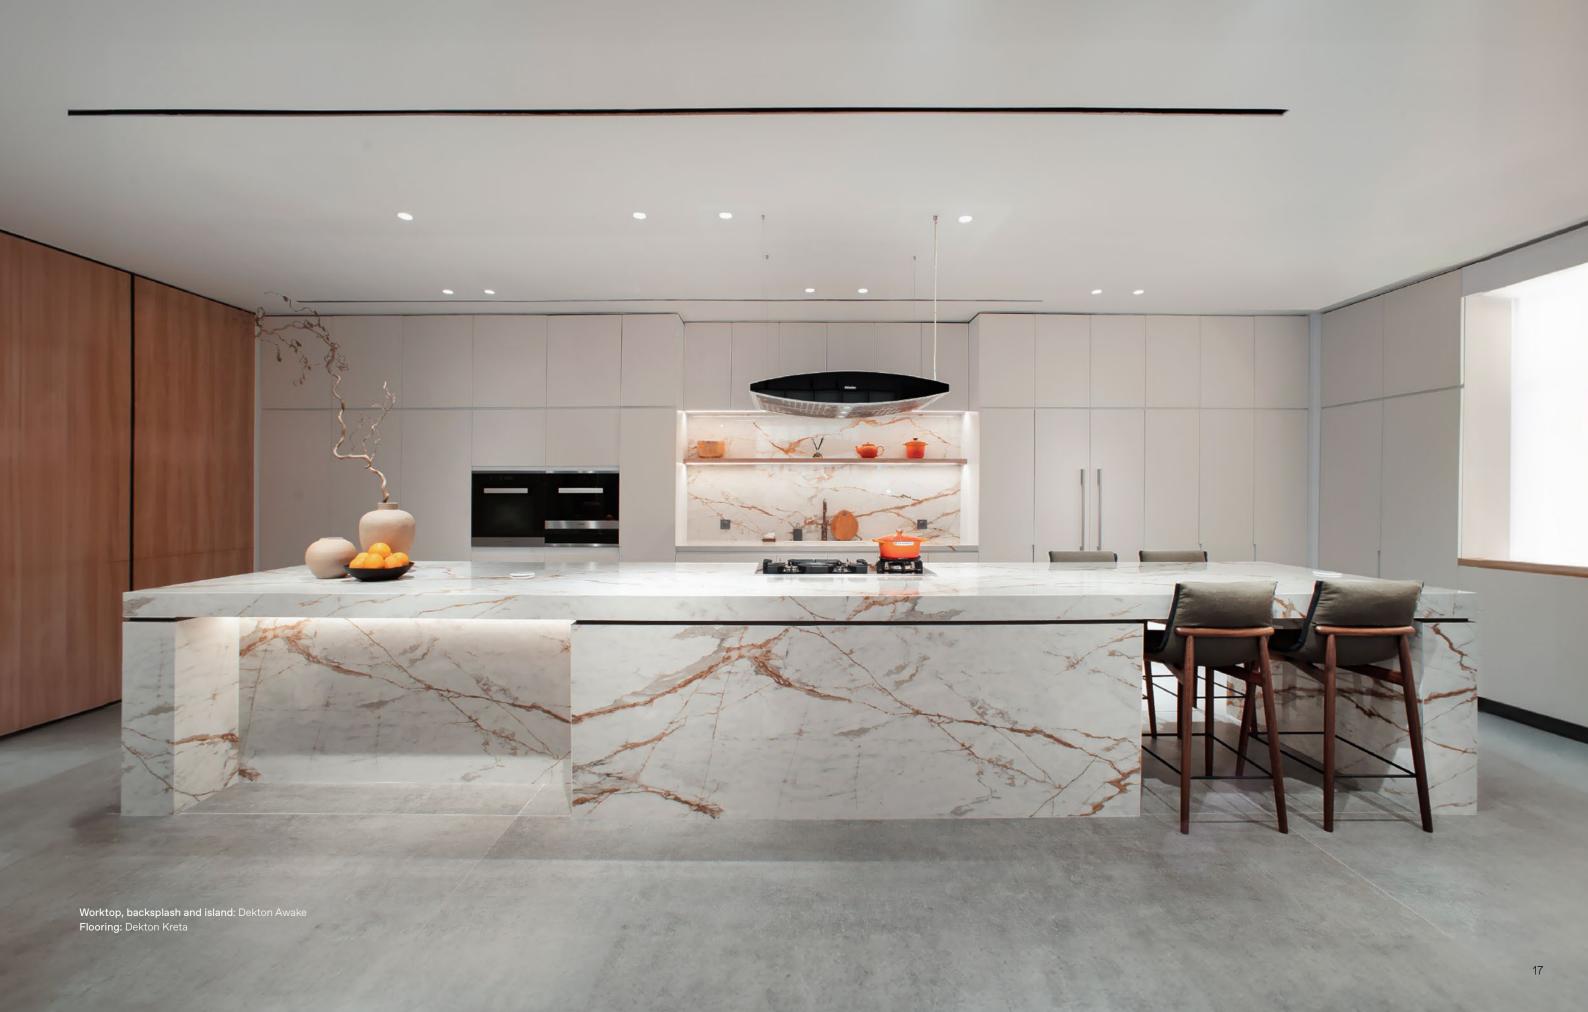

## Kitchen worktops

Dekton is a product designed to last and to create unique spaces, such as the kitchen, for unlimited enjoyment.

It is a clean surface, pleasant to the touch and resistant to the daily wear and tear of time. A uniform surface that can be laid in one piece, minimising cuts and joints. Thanks to its characteristics, it adapts perfectly to a wide range of design styles.

A combination of beauty and strength with easy and hassle-free cleaning. Dekton's structural density is a major technical breakthrough, but it is its resistance to scratches, stains and heat that really makes the difference in a space like the kitchen.