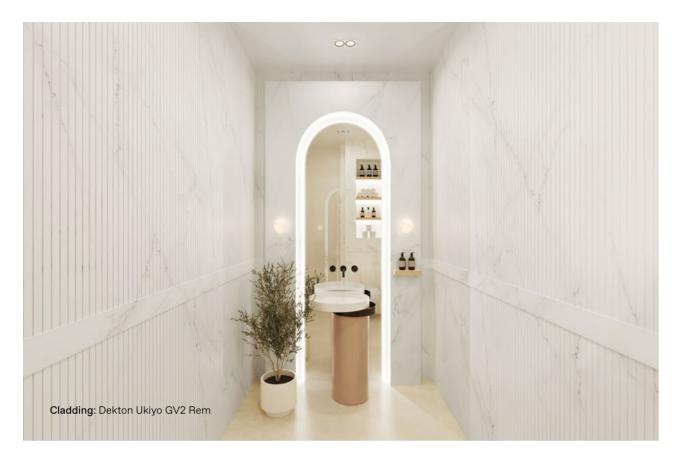

## Dekton Ukiyo: The inner texture

Two patterns, available in five different colours, transform the look of interior cladding.

Dekton textures have been developed in collaboration with designer Claudia Afshar to create aesthetic and unique spaces.

GV2

GV3

33

Dekton Rem Dekton Kreta Dekton Nacre Dekton Umber Dekton Bromo