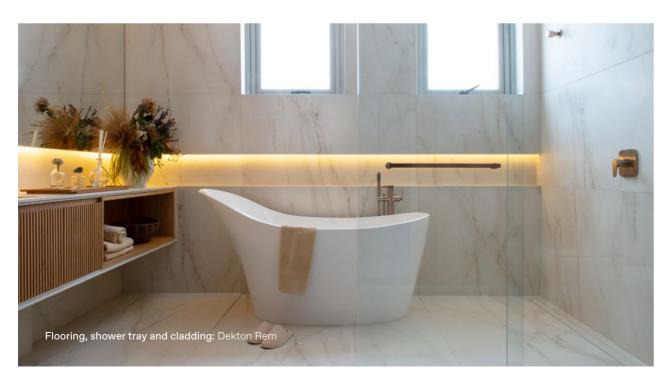

## Bathroom cladding and worktops

Minimum maintenance. Great beauty and resistance.

The bathroom is the space in the home, where hygiene and harmony need to express themselves in the best possible way. A peaceful environment devoted to personal care and hygiene - a space to relax and unwind free of any worries.

Dekton, thanks to its low porosity, is completely waterproof against liquids. Water glides smoothly over

the surface without ever penetrating. This, along with unchanging beauty, results in extremely easy cleaning.

Their textures and colours are an endless source of inspiration for the design of water-related areas, we're talking about Dekton, its possibilities are endless.