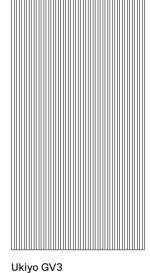

## Dekton Ukiyo: The inner texture

Two patterns, available in five different colours, transform the look of interior cladding.

Dekton textures have been developed in collaboration with designer Claudia Afshar to create aesthetic and unique spaces.

GV2

GV3

33

Dekton Rem Dekton Kreta Dekton Nacre Dekton Umber Dekton Bromo