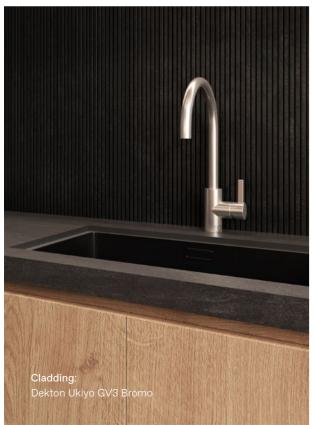

## Dekton Ukiyo: The inner texture

Two patterns, available in five different colours, transform the look of interior cladding.

Dekton textures have been developed in collaboration with designer Claudia Afshar to create aesthetic and unique spaces.

GV2

GV3

33

Dekton Rem Dekton Kreta Dekton Nacre Dekton Umber Dekton Bromo