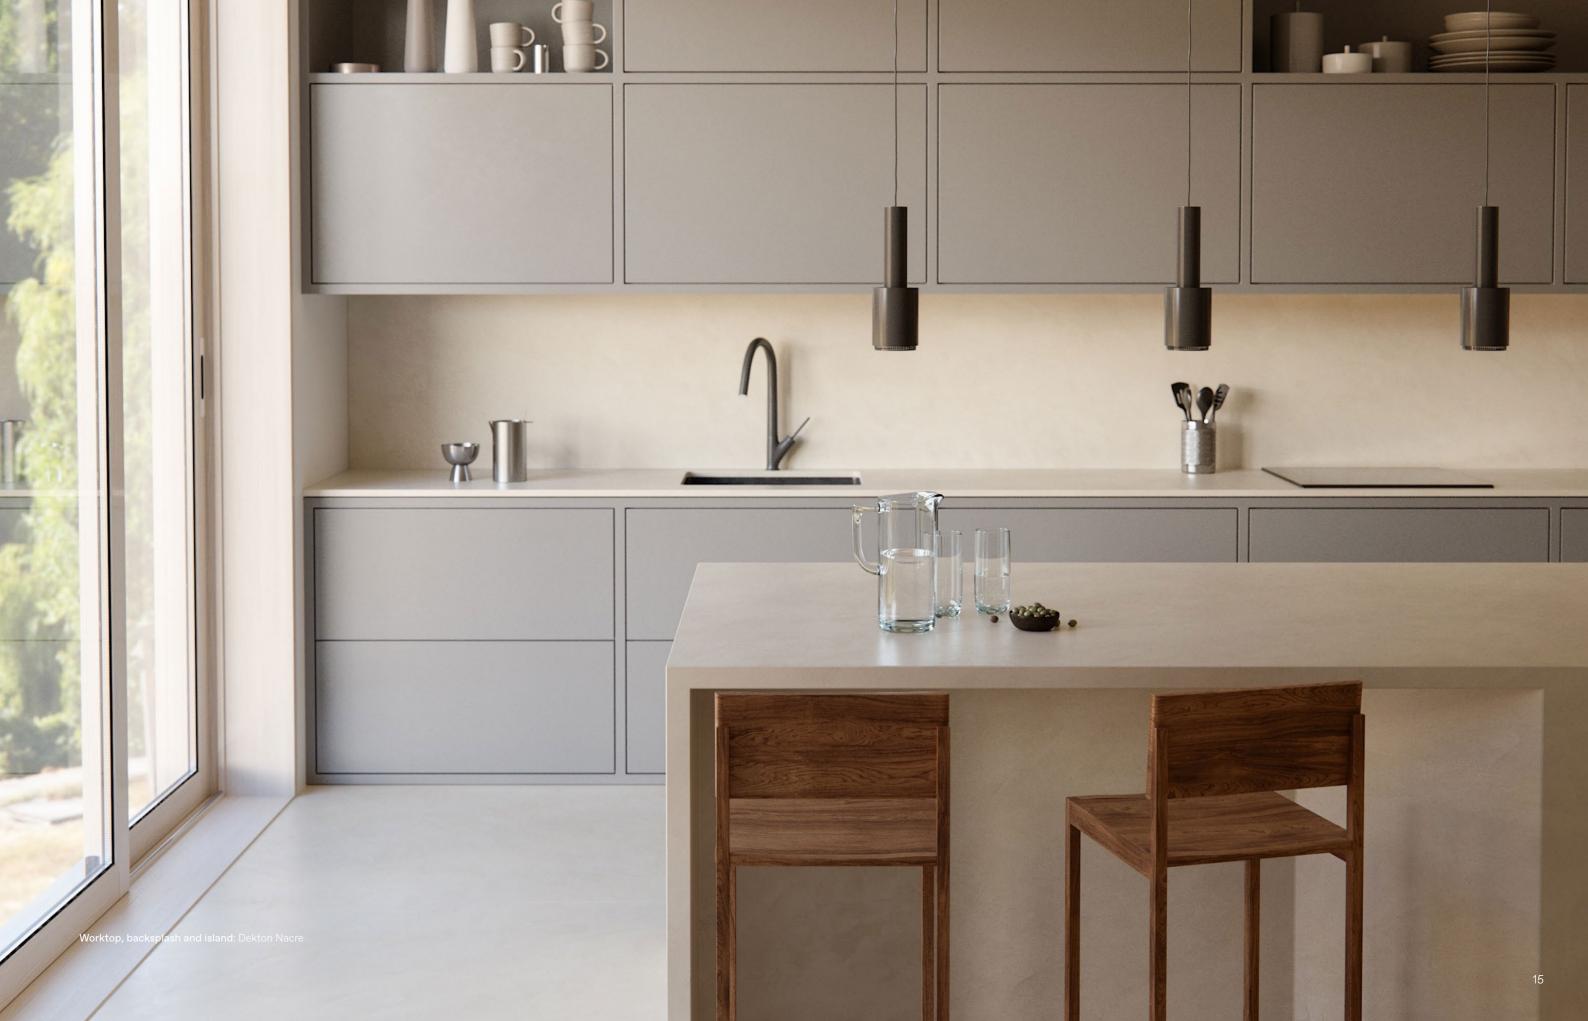

## Kitchen worktops

Dekton is a product designed to last and to create unique spaces, such as the kitchen, for unlimited enjoyment.

It is a clean surface, pleasant to the touch and resistant to the daily wear and tear of time. A uniform surface that can be laid in one piece, minimising cuts and joints. Thanks to its characteristics, it adapts perfectly to a wide range of design styles.

A combination of beauty and strength with easy and hassle-free cleaning. Dekton's structural density is a major technical breakthrough, but it is its resistance to scratches, stains and heat that really makes the difference in a space like the kitchen.