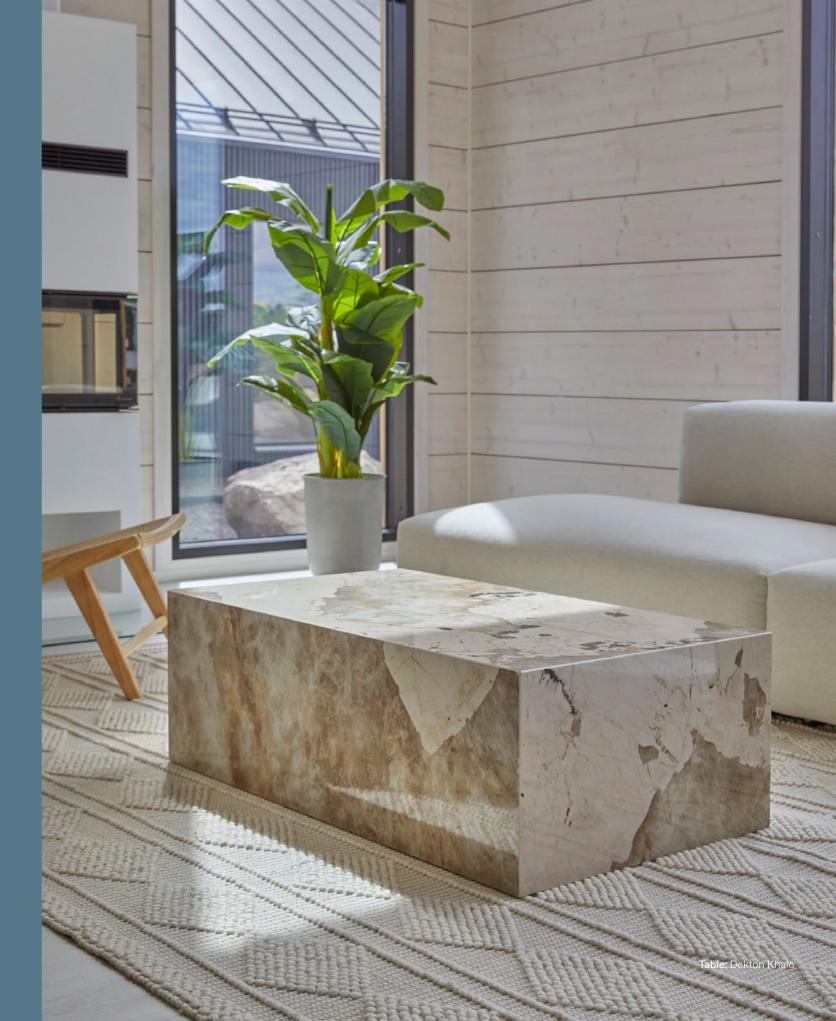

## Furniture cover Dekton

Turn the furniture of your home into surfaces of great beauty and strength with Dekton and Dekton Slim 4mm\*

Dekton Slim allows you to give furniture never seen before benefits: tables that resist everything, doors that do not scratch or stain.

The design possibilities are unlimited thanks to its custom cut and easy installation.

[1] Dekton Laurent [2] Dekton TK06 Marmorio [3] Dekton Danae [4] Dekton Khalo

Dekton Slim is not suitable for kitchen countertops cladding.