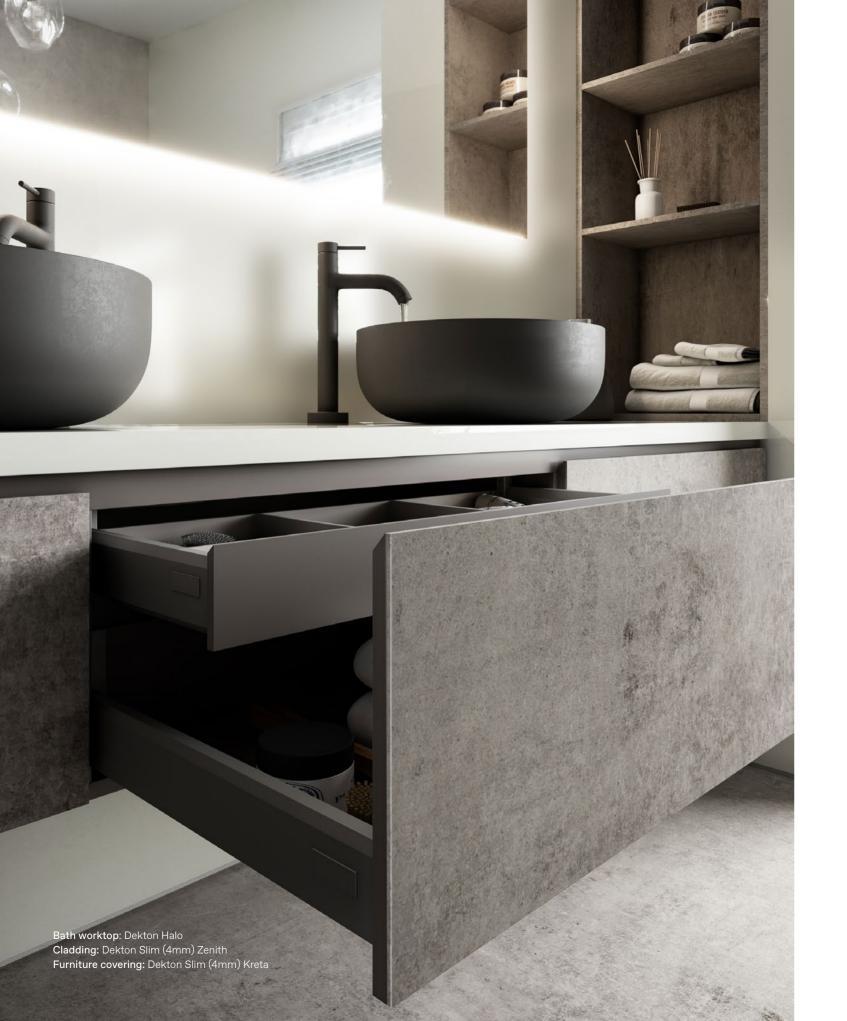

## Bathroom cladding and worktops

Minimum maintenance. Great beauty and resistance.

The bathroom is the space in the home, where hygiene and harmony need to express themselves in the best possible way. A peaceful environment devoted to personal care and hygiene - a space to relax and unwind free of any worries.

Dekton, thanks to its low porosity, is completely waterproof against liquids. Water glides smoothly over

the surface without ever penetrating. This, along with unchanging beauty, results in extremely easy cleaning.

Their textures and colours are an endless source of inspiration for the design of water-related areas, we're talking about Dekton, its possibilities are endless.