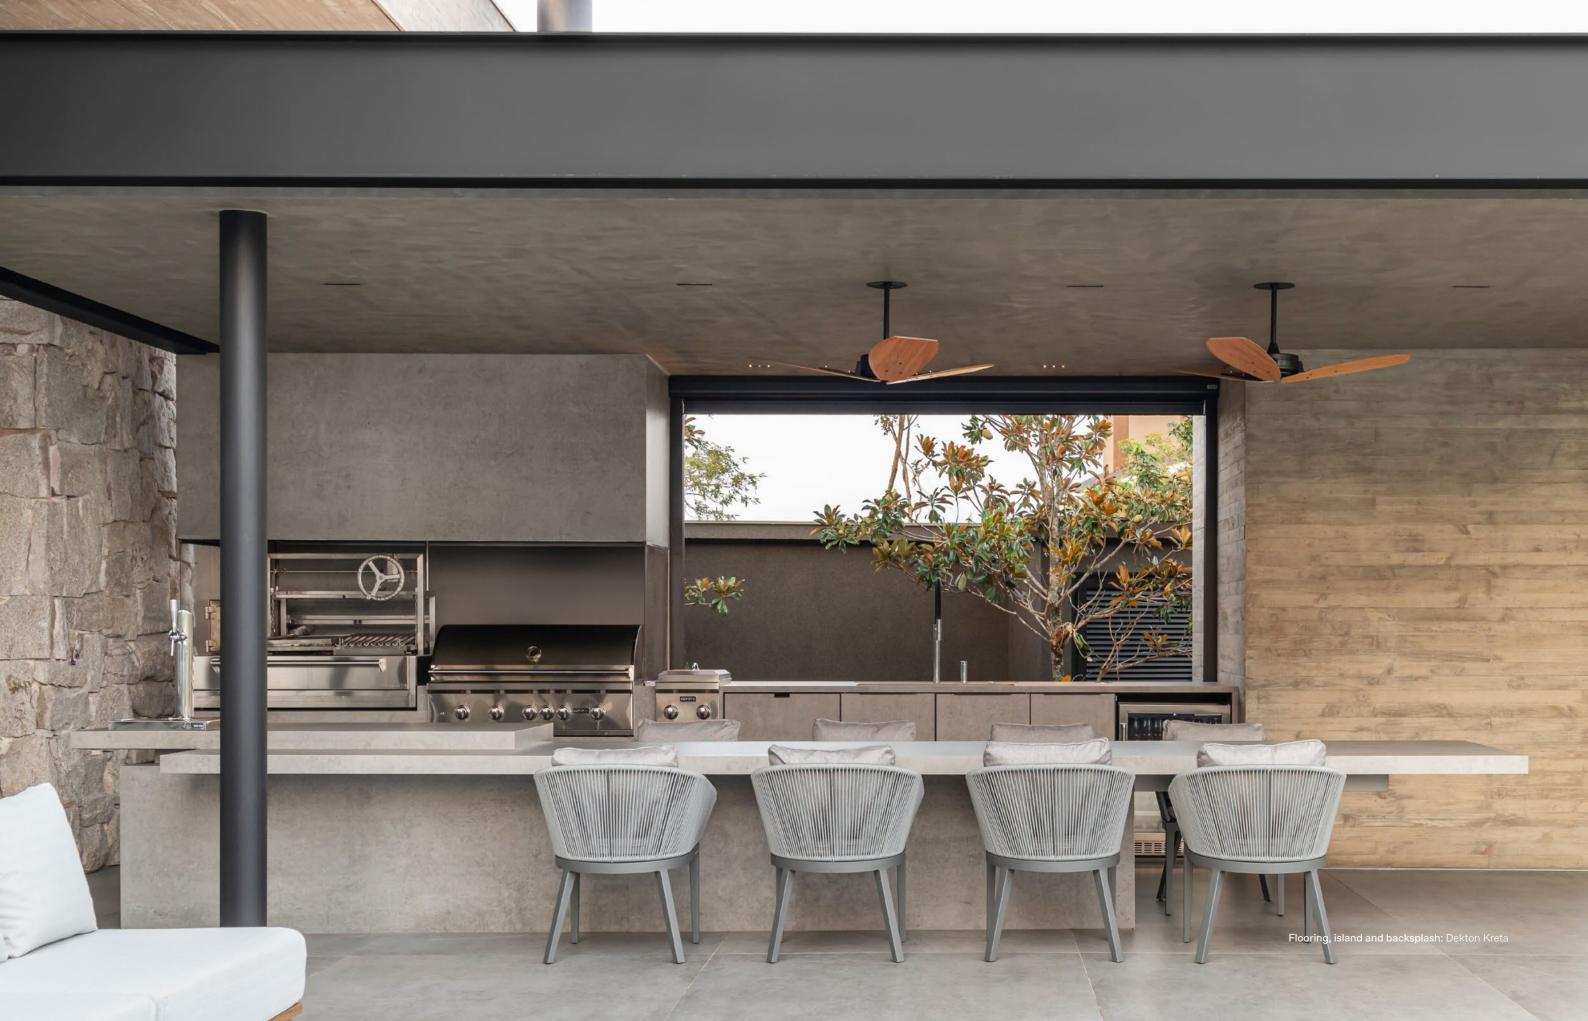

### Outdoor kitchen

#### Cook with the sky as a roof

Cooking is definitely a pleasurable experience and doing it outdoors, usually results in a small social event. Everyday celebrations that we can enjoy with company around a grill. Dekton, due to its ultra-compact structure, is particularly suitable for installations for outdoor kitchens and barbecues.

Dekton provides strength and style to these spaces, it gives them an undeniable personality and unlimited practicality. Stains, bumps, utensils at high temperature...

Dekton will resist the demanding use over time while maintaining its unchanging beauty.

It is not affected by ice, sun, sleet, or wind either. When bad weather arrives, Dekton simply needs an effortless, fuss-free cleaning so that it can showcase its best again.