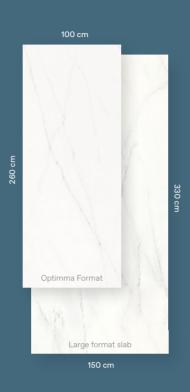

#### Large format

Optimma Format - 260 × 100 cm Large format slab - 320 × 144 cm

## Optimma format

New optimized Dekton format. The ultimate interior cladding solution.

The Dekton slab has been optimized with its most common applications in mind to create a new format with improved cost, design, installation and handling. Introducing our first Optimma family format specifically for cladding:

#### 260 × 100 cm in 4 mm thickness

The slabs are created in 4mm thickness, which gives it a lightness that allows easy handling, and in case of need, it can be easily cut to adapt the product to all spaces.